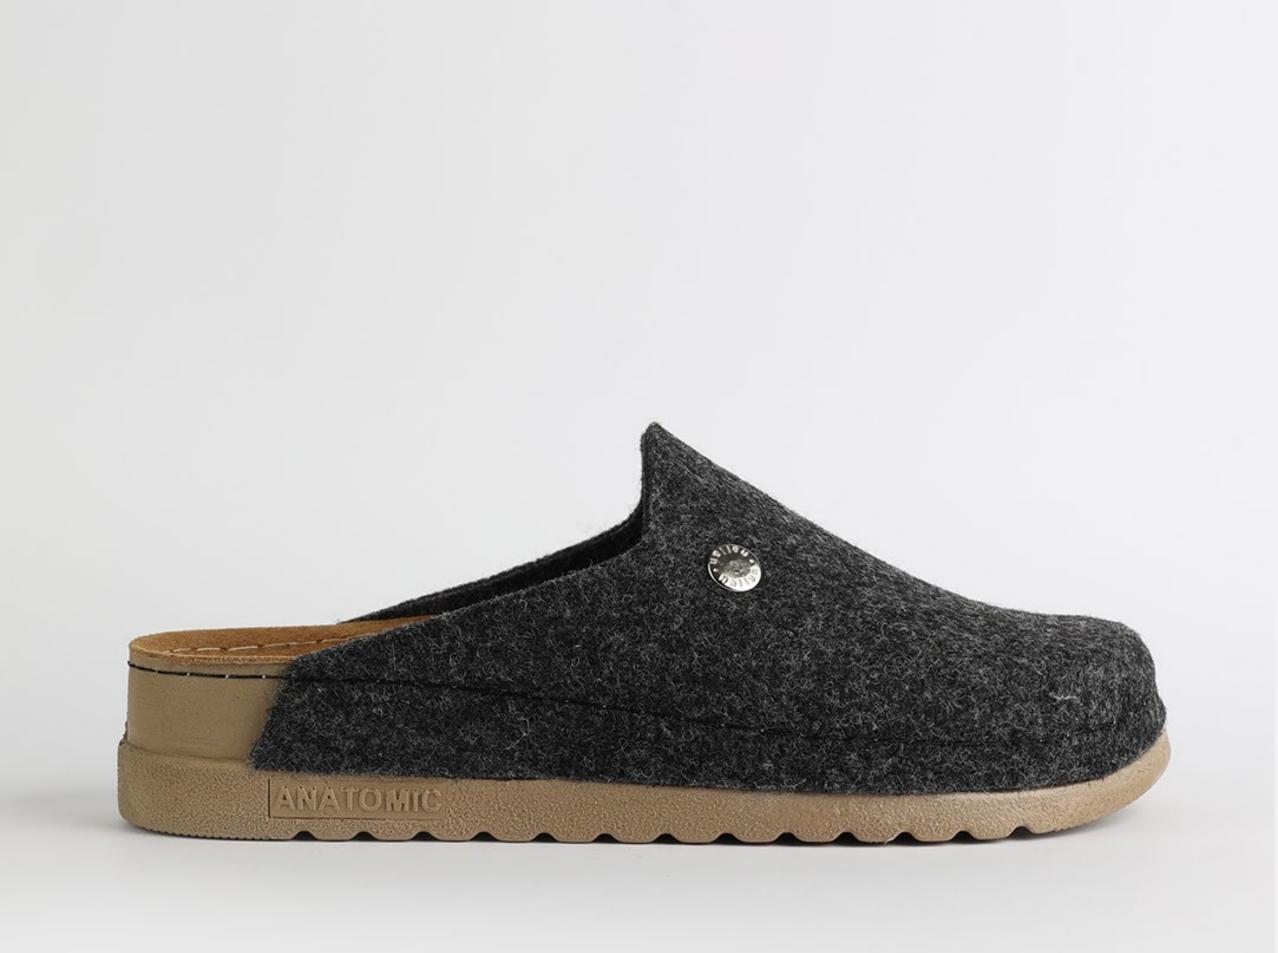

# Lana Collection by Nallan Authentic

Lana, darling, you mother of finesse. Gentle as a greatest nostalgy. You keep me warm as a goodfriend, holding tight as a family. You are my comfort zone, the one I always look forward to.

Lana darling, you are a goddess.

| UPPER     | 100% Cotton       |
|-----------|-------------------|
|           |                   |
| LINING    | Leather           |
|           |                   |
| SOLE      | PU (Polyurethane) |
|           |                   |
| HEEL TYPE | Flat Anatomic     |