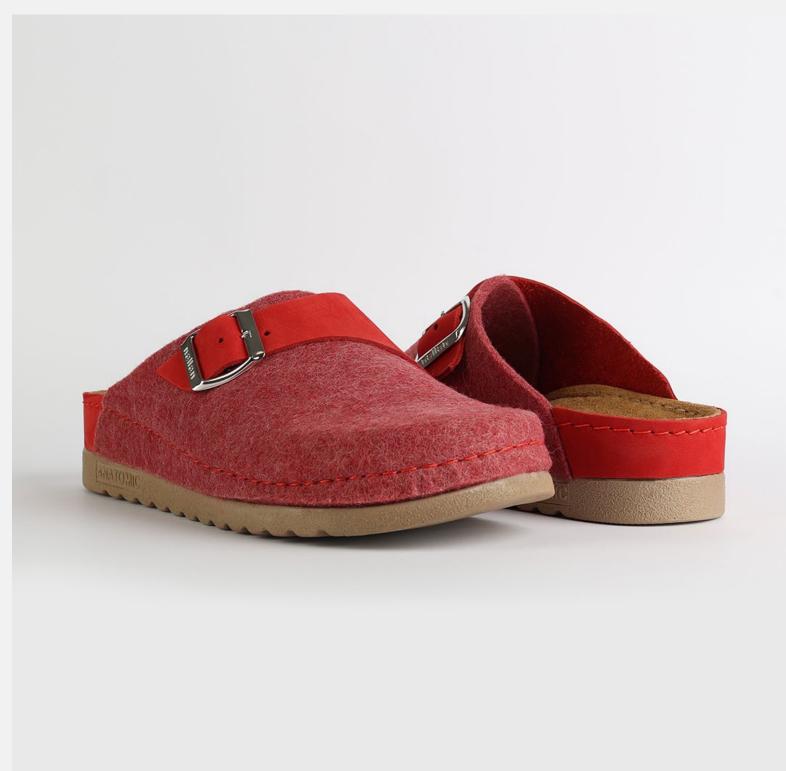

# WL031RED

Lana, darling, you mother of finesse. Gentle as a greatest nostalgy. You keep me warm as a goodfriend, holding tight as a family. You are my comfort zone, the one I always look forward to. Lana darling, you are a goddess.

| UPPER       | 100% Cotton & Leather |
|-------------|-----------------------|
|             |                       |
| LINING      | Leather               |
|             |                       |
| SOLE        | PU (Polyurethane)     |
|             |                       |
| HEEL TYPE   | Flat Anatomic         |
| 4.005000150 | Б. 11                 |
| ACCESORIES  | Buckle                |
|             |                       |