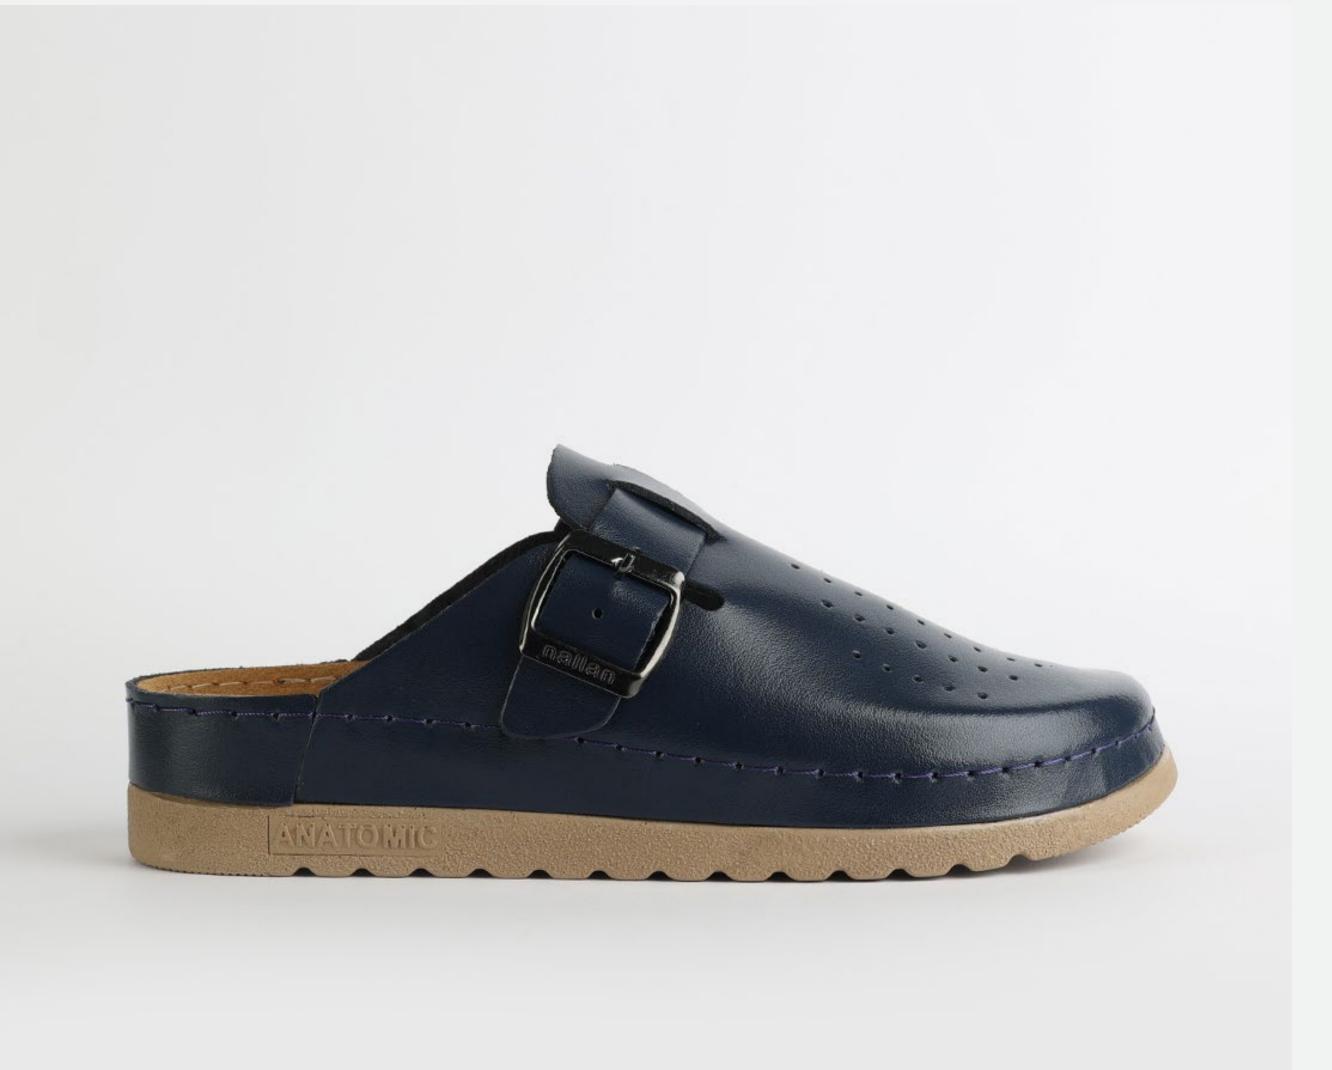

# Priam Collection by Nallan Authentic

Priam is the first choice to everyone who finds themself wandering around.

Working hard and living to the fullest, Priam gives you the comfort experience and feeling.

Nallan created Priam, as a gift for our beloved ones.

## L003DARKBLUE

Priam is the first choice to everyone who finds themself wandering around. Working hard and living to the fullest, Priam gives you the comfort experience and feeling. Nallan created Priam, as a gift for our beloved ones.

| UPPER      | Leather           |
|------------|-------------------|
|            |                   |
| LINING     | Leather           |
| SOLE       | PU (Polyurethane) |
| HEEL TYPE  | Flat Anatomic     |
| ACCESORIES | Buckle            |