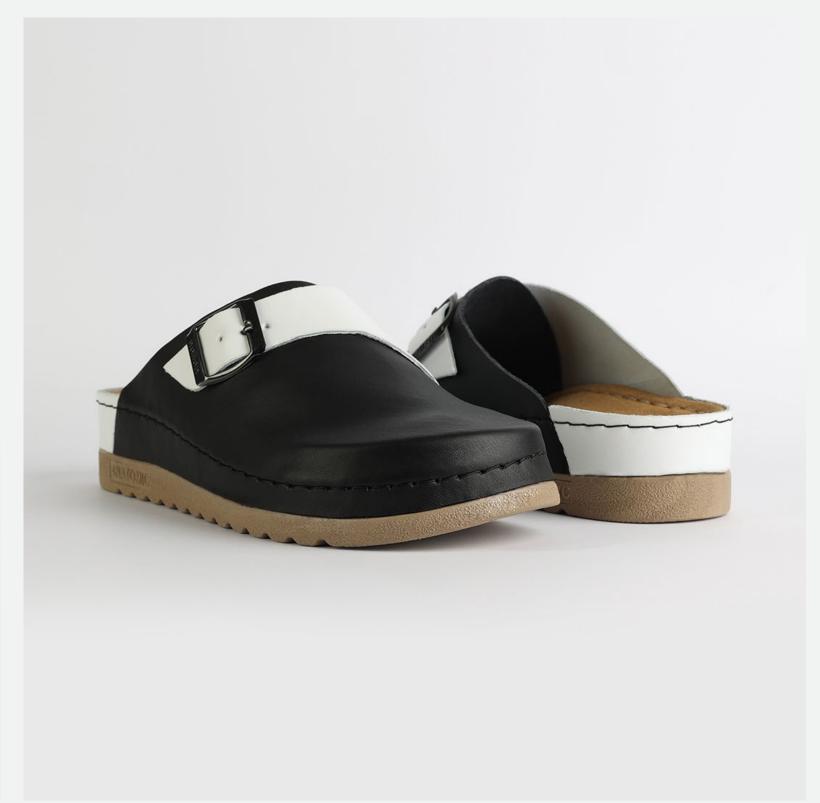

# WL031BLACK

Lana, darling, you mother of finesse. Gentle as a greatest nostalgy. You keep me warm as a goodfriend, holding tight as a family. You are my comfort zone, the one I always look forward to. Lana darling, you are a goddess.

| <br>UPPER     | 100% Cotton & Leather |
|---------------|-----------------------|
|               |                       |
| <br>LINING    | Leather               |
|               |                       |
| SOLE          | PU (Polyurethane)     |
|               |                       |
| HEEL TYPE     | Flat Anatomic         |
| 4.0.050.05150 |                       |
| ACCESORIES    | Buckle                |
|               |                       |