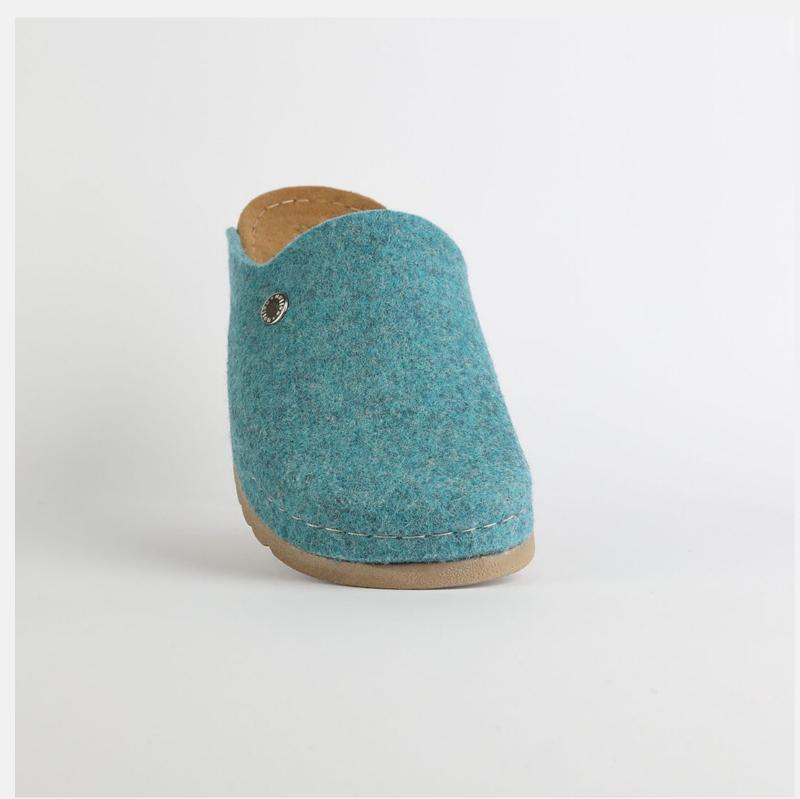

# W030 BLUE

Lana, darling, you mother of finesse. Gentle as a greatest nostalgy. You keep me warm as a goodfriend, holding tight as a family. You are my comfort zone, the one I always look forward to. Lana darling, you are a goddess.

| UPPER       | 100% Cotton       |
|-------------|-------------------|
|             |                   |
| LINING      | Leather           |
|             |                   |
| SOLE        | PU (Polyurethane) |
|             |                   |
| HEEL TYPE   | Flat Anatomic     |
| <del></del> |                   |