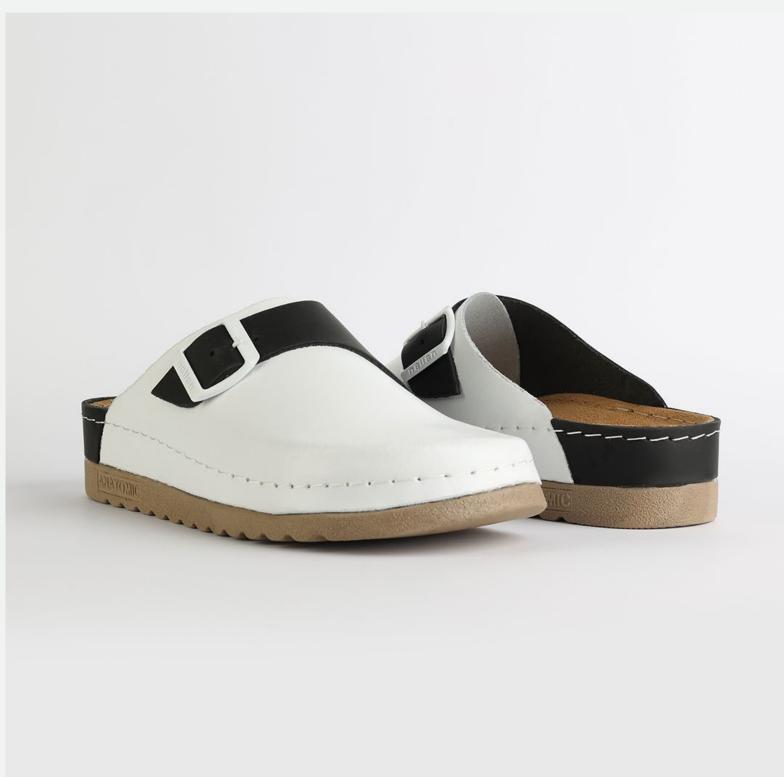

# W030 BLACK

Lana, darling, you mother of finesse. Gentle as a greatest nostalgy. You keep me warm as a goodfriend, holding tight as a family. You are my comfort zone, the one I always look forward to. Lana darling, you are a goddess.

| UPPER     | 100% Cotton       |
|-----------|-------------------|
|           |                   |
| LINING    | Leather           |
|           |                   |
| SOLE      | PU (Polyurethane) |
|           |                   |
| HEEL TYPE | Flat Anatomic     |
|           |                   |