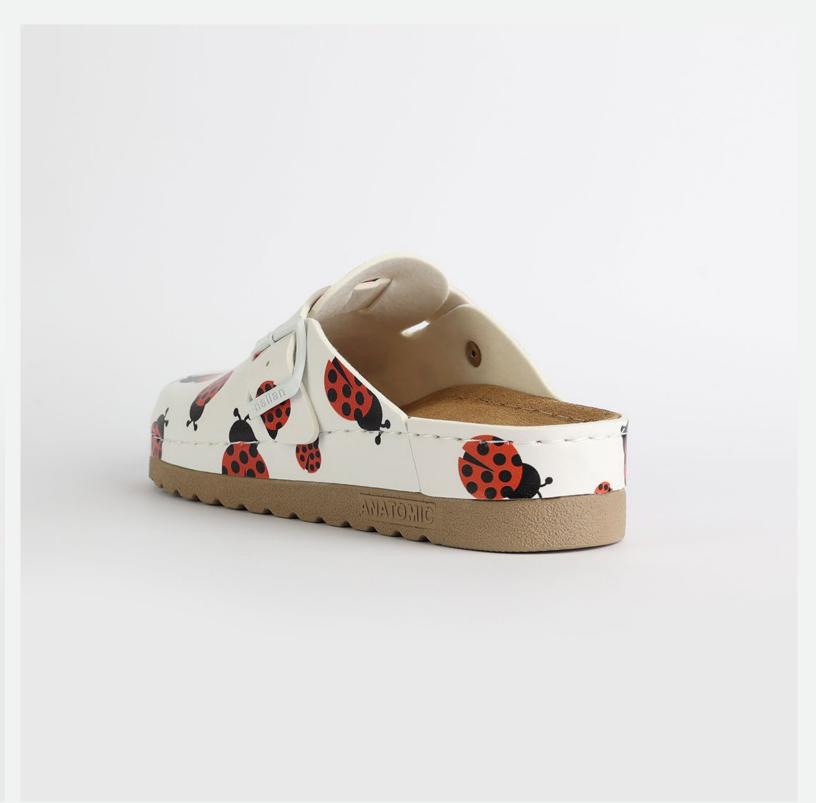

# L003ART34

Slowly walking through the hall of fame with that glorious smile on your face, powerful steps ahead and a sharp direction towards your wildest dreams.

Gracefully towards the proper steps.

#### Size Available

| UPPER      | Eco - Leather     |
|------------|-------------------|
|            |                   |
| LINING     | Leather           |
|            |                   |
| SOLE       | PU (Polyurethane) |
|            |                   |
| HEEL TYPE  | Flat Anatomic     |
| ACCESORIES | Buckle            |
|            |                   |