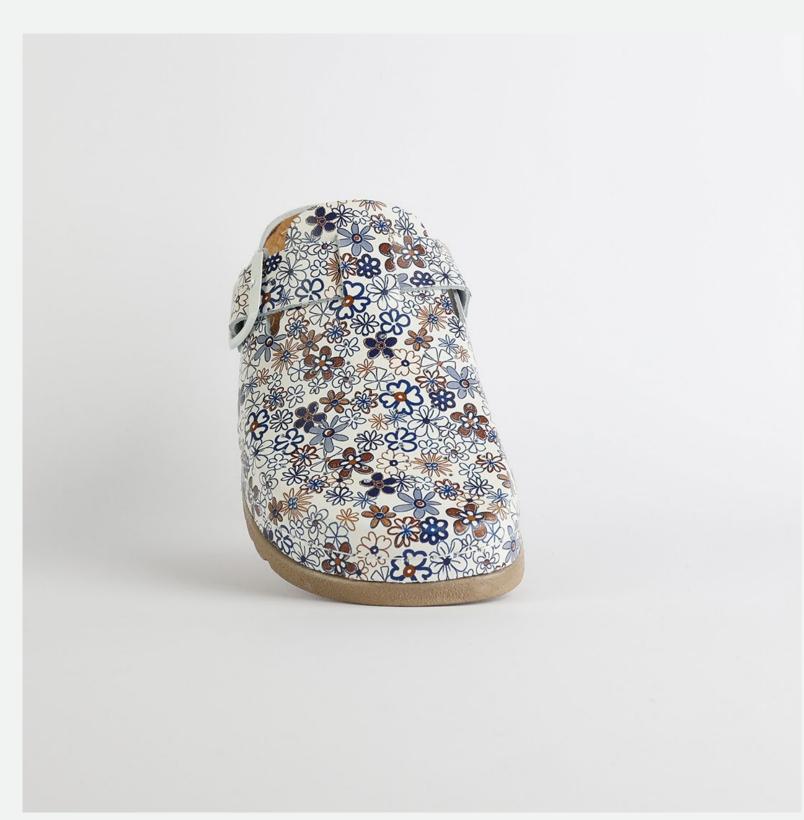

# Lana Collection by Nallan Authentic

Lana, darling, you mother of finesse. Gentle as a greatest nostalgy. You keep me warm as a goodfriend, holding tight as a family. You are my comfort zone, the one I always look forward to.

Lana darling, you are a goddess.

# W030 YELLOW

Lana, darling, you mother of finesse. Gentle as a greatest nostalgy. You keep me warm as a goodfriend, holding tight as a family. You are my comfort zone, the one I always look forward to. Lana darling, you are a goddess.

| UPPER     | 100% Cotton       |
|-----------|-------------------|
|           |                   |
| LINING    | Leather           |
|           |                   |
| SOLE      | PU (Polyurethane) |
|           |                   |
| HEEL TYPE | Flat Anatomic     |