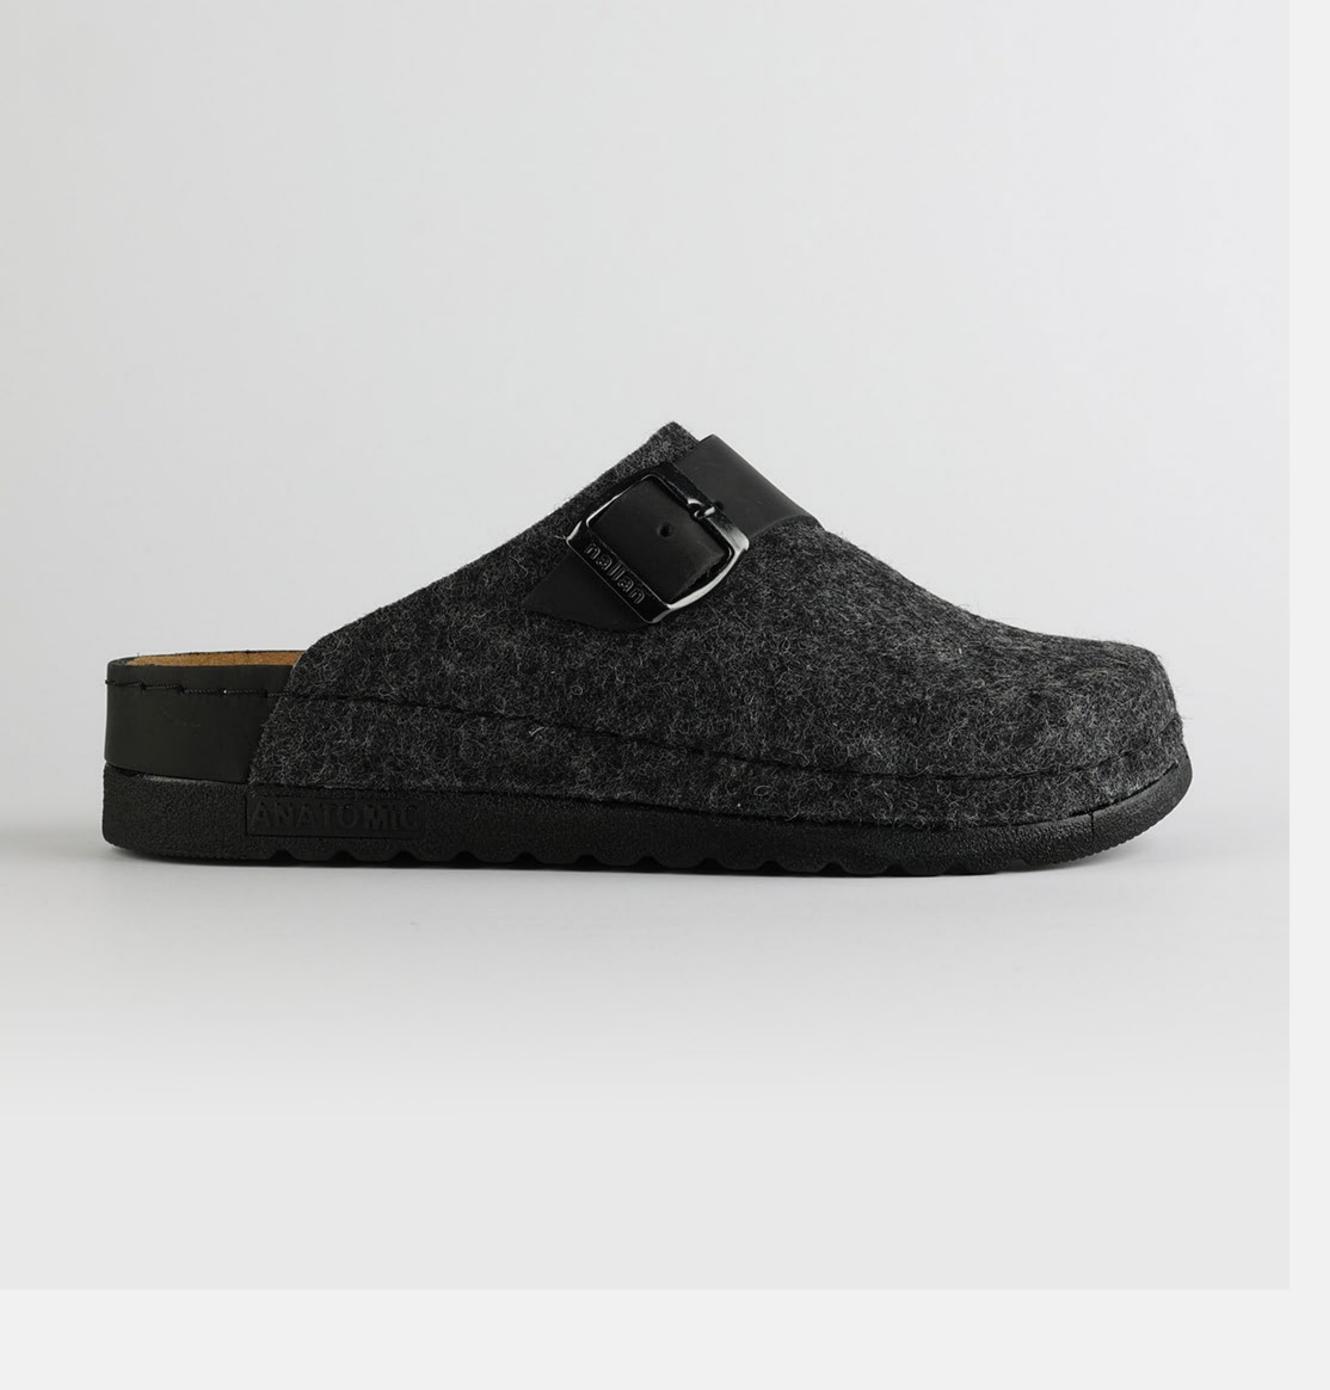

# BCW030BLACK

Lana, darling, you mother of finesse. Gentle as a greatest nostalgy. You keep me warm as a goodfriend, holding tight as a family. You are my comfort zone, the one I always look forward to. Lana darling, you are a goddess.

| UPPER     | 100% Cotton       |
|-----------|-------------------|
|           |                   |
| LINING    | Leather           |
|           |                   |
| SOLE      | PU (Polyurethane) |
|           |                   |
| HEEL TYPE | Flat Anatomic     |
|           |                   |

External harmony, superior balance and two-way reflection. Nallan Anatomic gives you a feeling, sensation and special experience to those who will use Nallan.