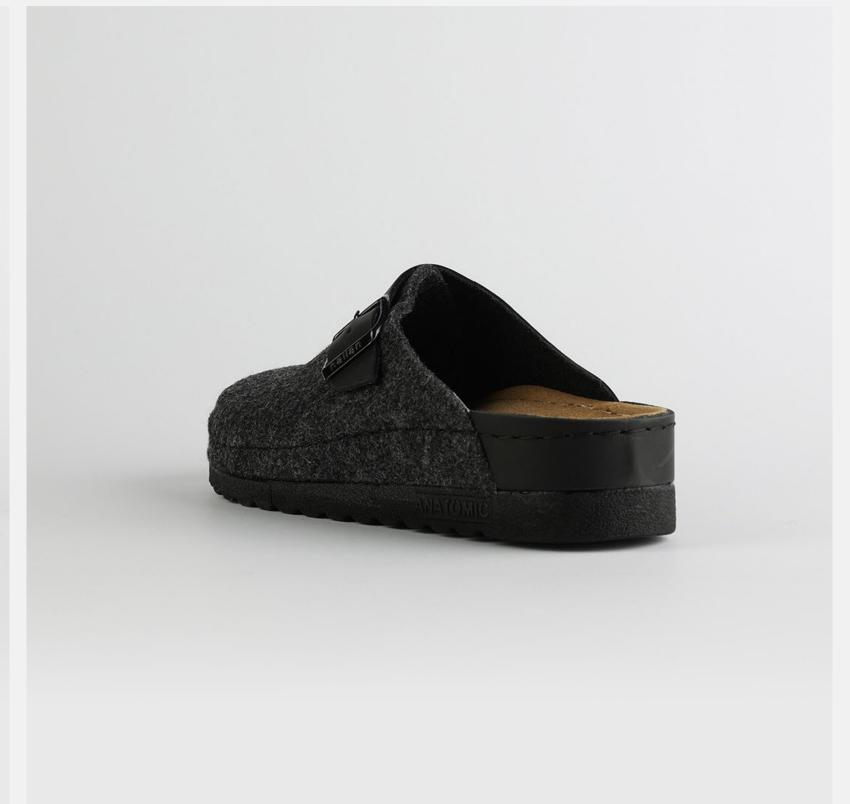

# W030 BLACK

Lana, darling, you mother of finesse. Gentle as a greatest nostalgy. You keep me warm as a goodfriend, holding tight as a family. You are my comfort zone, the one I always look forward to. Lana darling, you are a goddess.

| UPPER     | 100% Cotton       |
|-----------|-------------------|
|           |                   |
| LINING    | Leather           |
|           |                   |
| SOLE      | PU (Polyurethane) |
|           |                   |
| HEEL TYPE | Flat Anatomic     |
|           |                   |

External harmony, superior balance and two-way reflection. Nallan Anatomic gives you a feeling, sensation and special experience to those who will use Nallan.