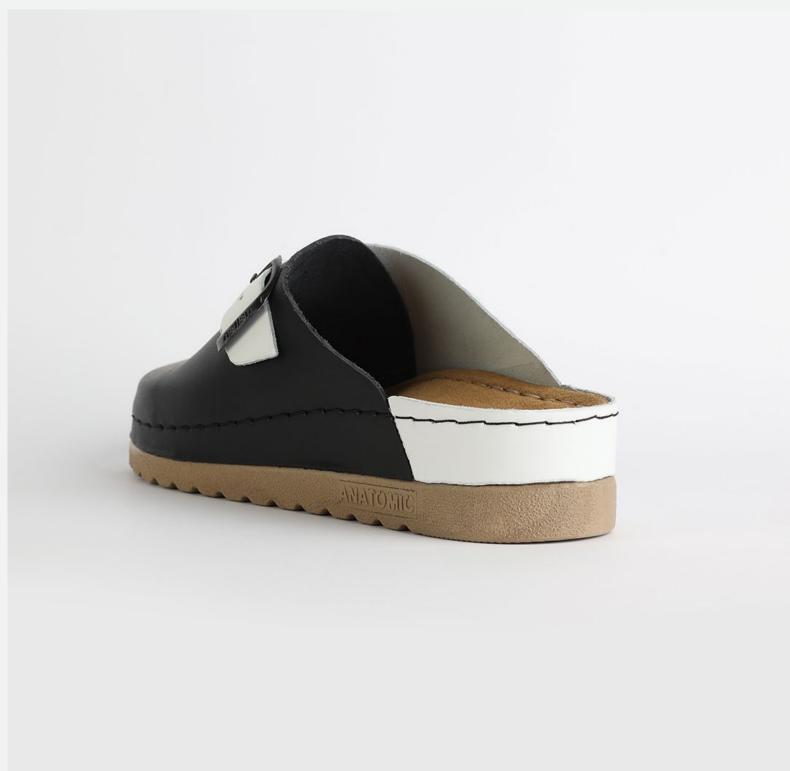

# WL031BLACK

Lana, darling, you mother of finesse. Gentle as a greatest nostalgy. You keep me warm as a goodfriend, holding tight as a family. You are my comfort zone, the one I always look forward to. Lana darling, you are a goddess.

| <br>UPPER     | 100% Cotton & Leather |
|---------------|-----------------------|
|               |                       |
| <br>LINING    | Leather               |
|               |                       |
| SOLE          | PU (Polyurethane)     |
|               |                       |
| HEEL TYPE     | Flat Anatomic         |
| 4.0.050.05150 |                       |
| ACCESORIES    | Buckle                |
|               |                       |