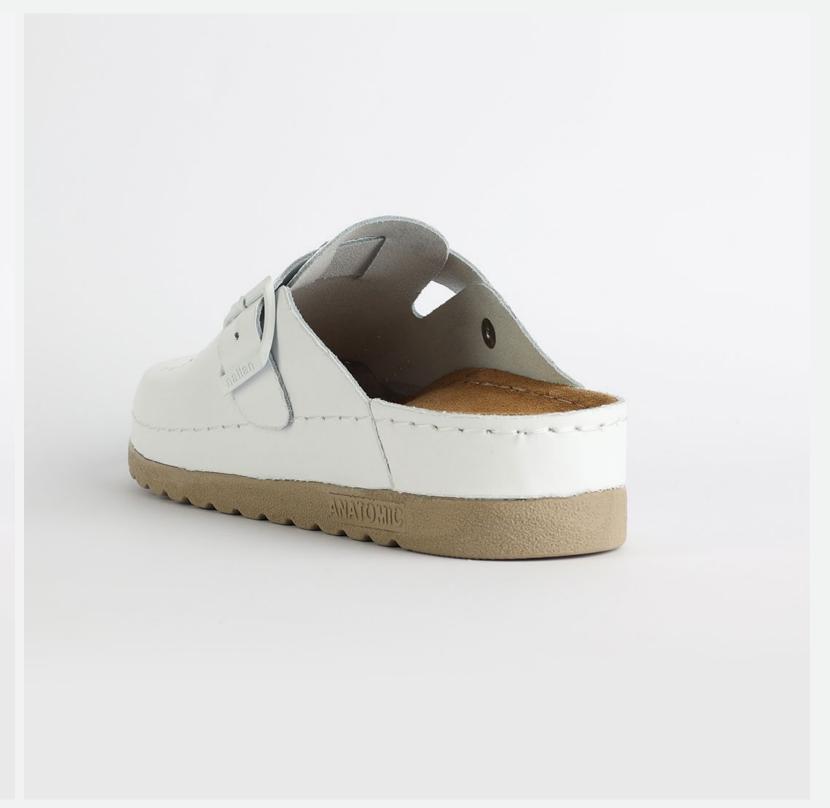

## L003WHITE

Priam is the first choice to everyone who finds themself wandering around. Working hard and living to the fullest, Priam gives you the comfort experience and feeling. Nallan created Priam, as a gift for our beloved ones.

| UPPER      | Leather           |
|------------|-------------------|
|            |                   |
| LINING     | Leather           |
| SOLE       | PU (Polyurethane) |
| HEEL TYPE  | Flat Anatomic     |
| ACCESORIES | Buckle            |