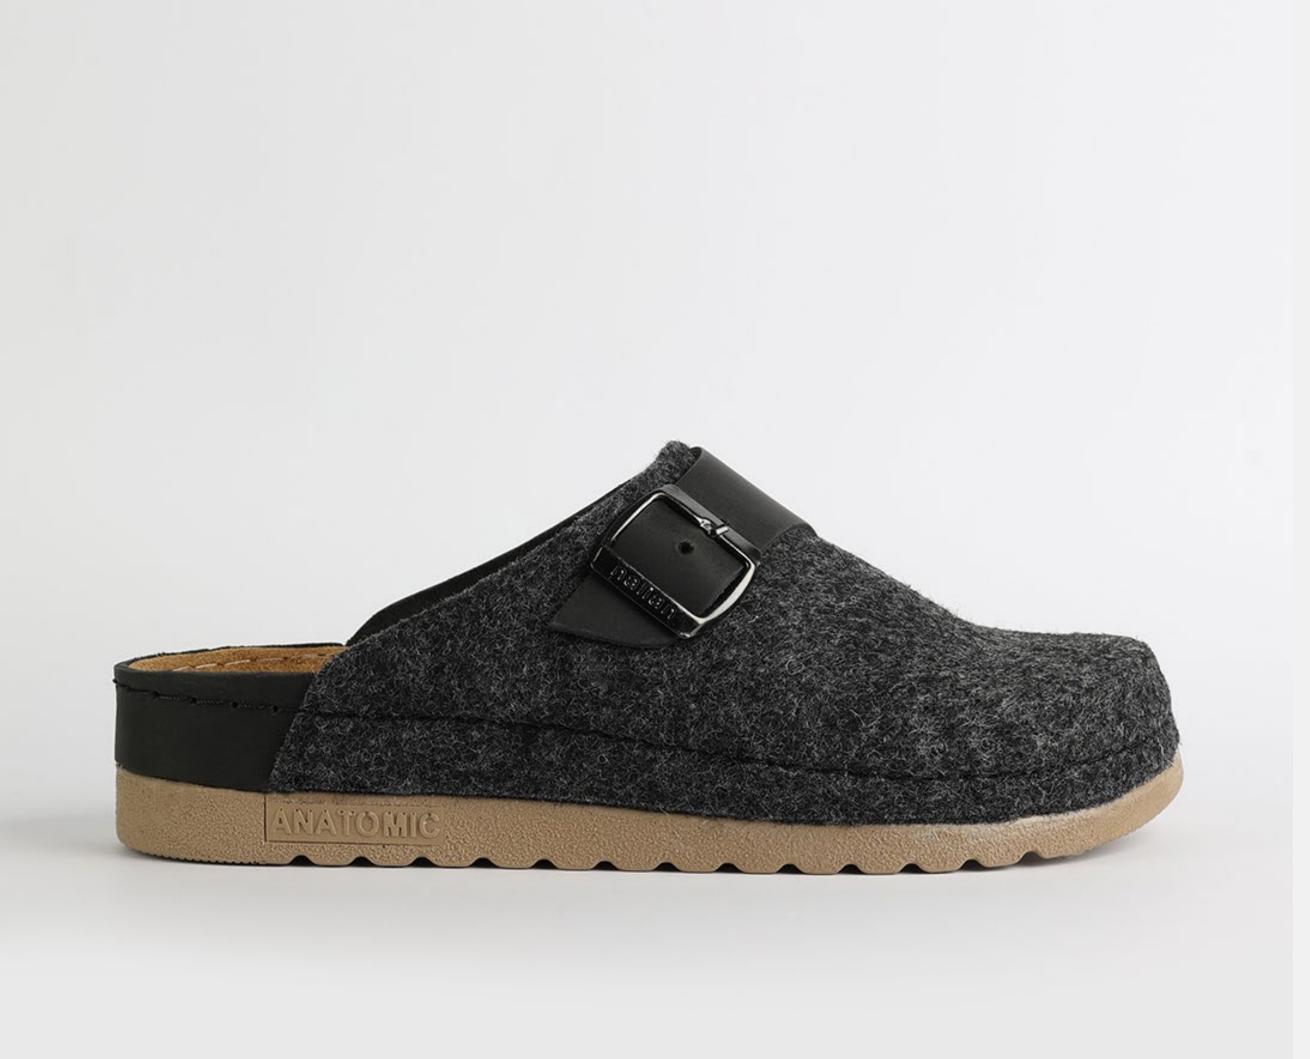

# WL031BLACK

Lana, darling, you mother of finesse. Gentle as a greatest nostalgy. You keep me warm as a goodfriend, holding tight as a family. You are my comfort zone, the one I always look forward to. Lana darling, you are a goddess.

| <br>UPPER     | 100% Cotton & Leather |
|---------------|-----------------------|
|               |                       |
| <br>LINING    | Leather               |
|               |                       |
| SOLE          | PU (Polyurethane)     |
|               |                       |
| HEEL TYPE     | Flat Anatomic         |
| 4.0.050.05150 |                       |
| ACCESORIES    | Buckle                |
|               |                       |

External harmony, superior balance and two-way reflection. Nallan Anatomic gives you a feeling, sensation and special experience to those who will use Nallan.