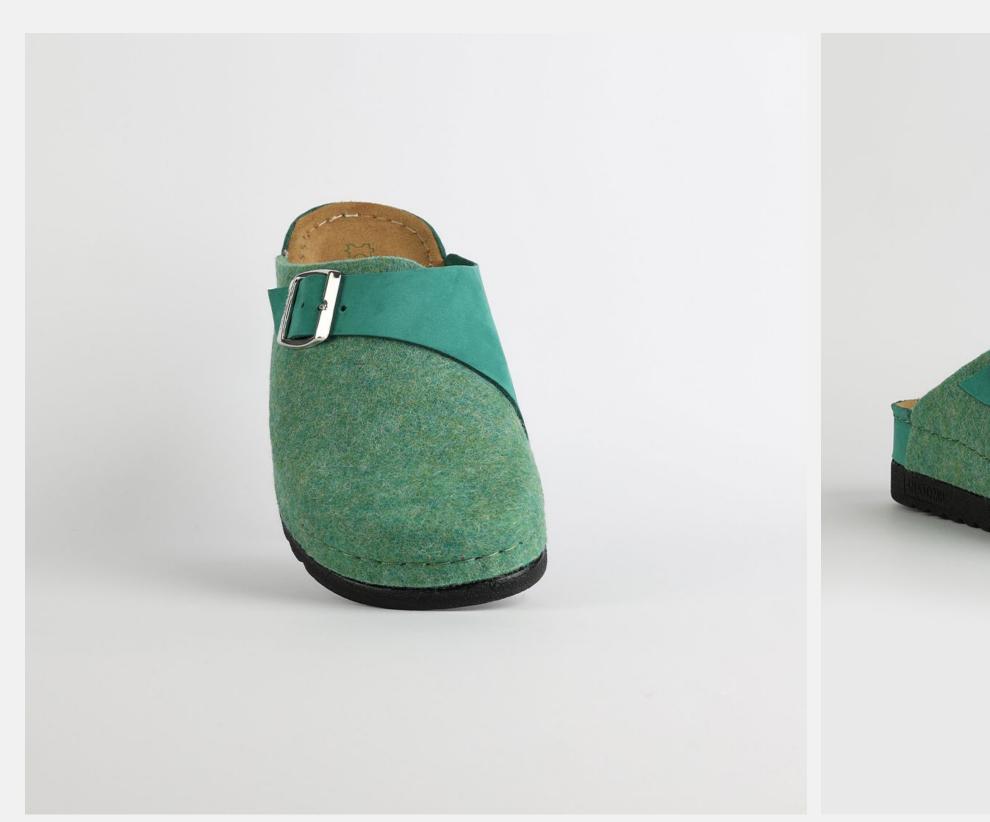

# WL031RED

Lana, darling, you mother of finesse. Gentle as a greatest nostalgy. You keep me warm as a goodfriend, holding tight as a family. You are my comfort zone, the one I always look forward to. Lana darling, you are a goddess.

| UPPER       | 100% Cotton & Leather |
|-------------|-----------------------|
|             |                       |
| LINING      | Leather               |
|             |                       |
| SOLE        | PU (Polyurethane)     |
|             |                       |
| HEEL TYPE   | Flat Anatomic         |
| 4.005000150 | Б. 11                 |
| ACCESORIES  | Buckle                |
|             |                       |