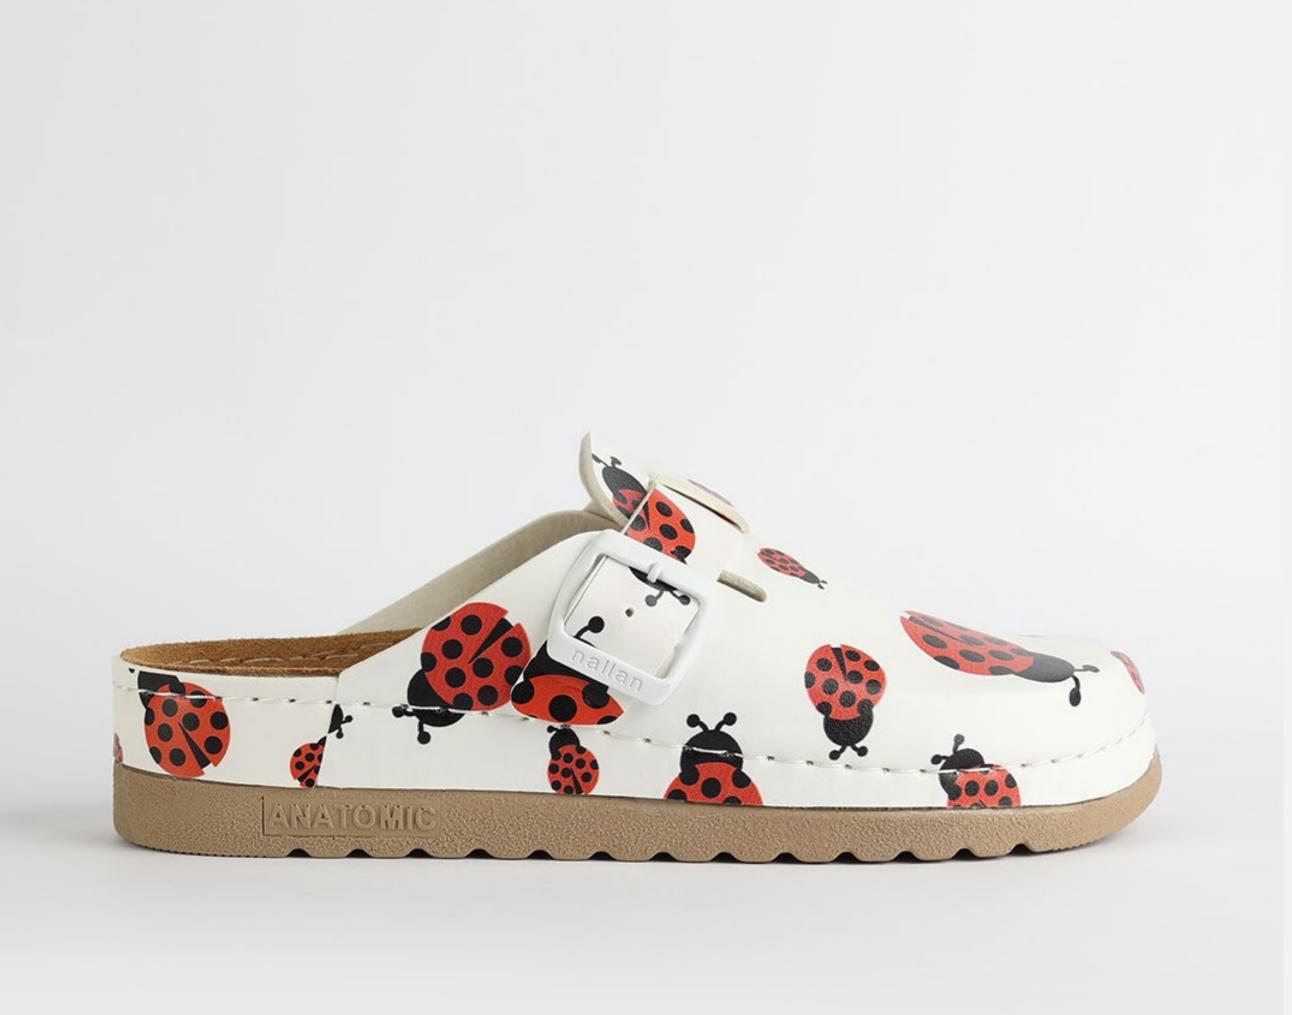

# Artsy Collection by Nallan Authentic

Slowly walking through the hall of fame with that glorious smile on your face, powerful steps ahead and a sharp direction towards your wildest dreams.

Gracefully towards the proper steps.

# L003ART35

Slowly walking through the hall of fame with that glorious smile on your face, powerful steps ahead and a sharp direction towards your wildest dreams.

Gracefully towards the proper steps.

Size Available