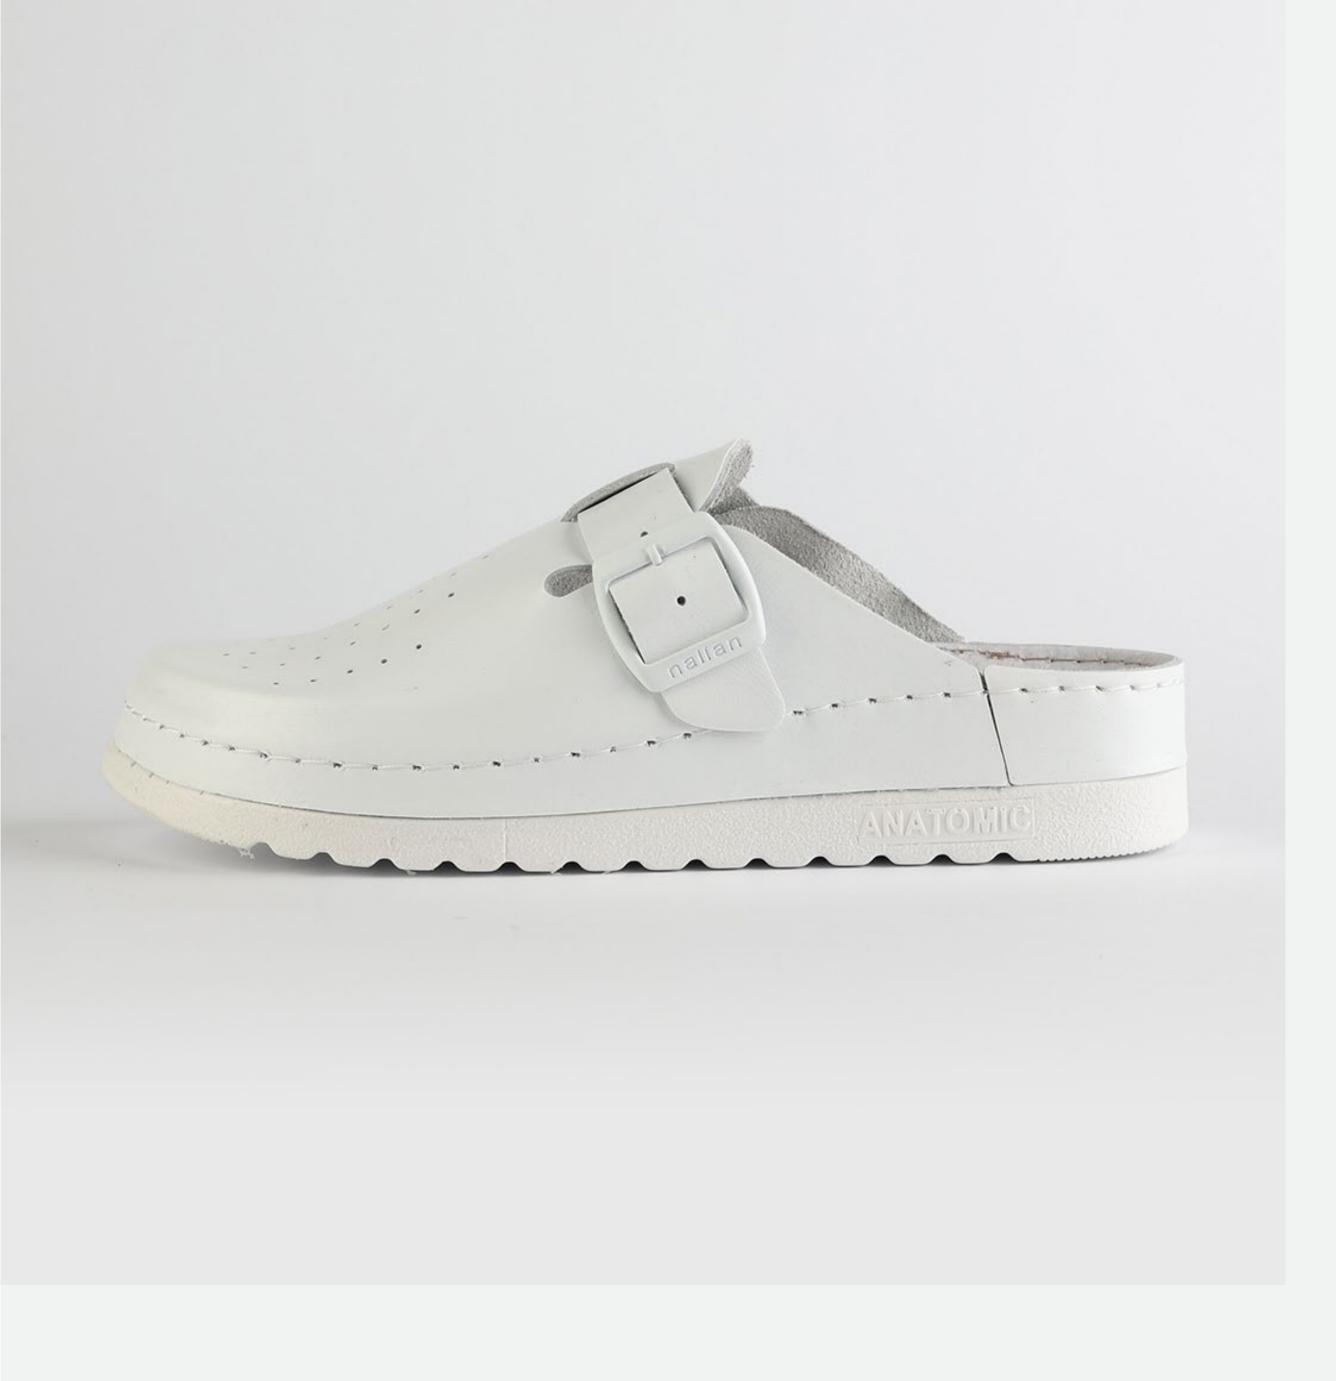

## L003WHITE

Priam is the first choice to everyone who finds themself wandering around. Working hard and living to the fullest, Priam gives you the comfort experience and feeling. Nallan created Priam, as a gift for our beloved ones.

| UPPER      | Leather           |
|------------|-------------------|
|            |                   |
| LINING     | Leather           |
| SOLE       | PU (Polyurethane) |
| HEEL TYPE  | Flat Anatomic     |
| ACCESORIES | Buckle            |