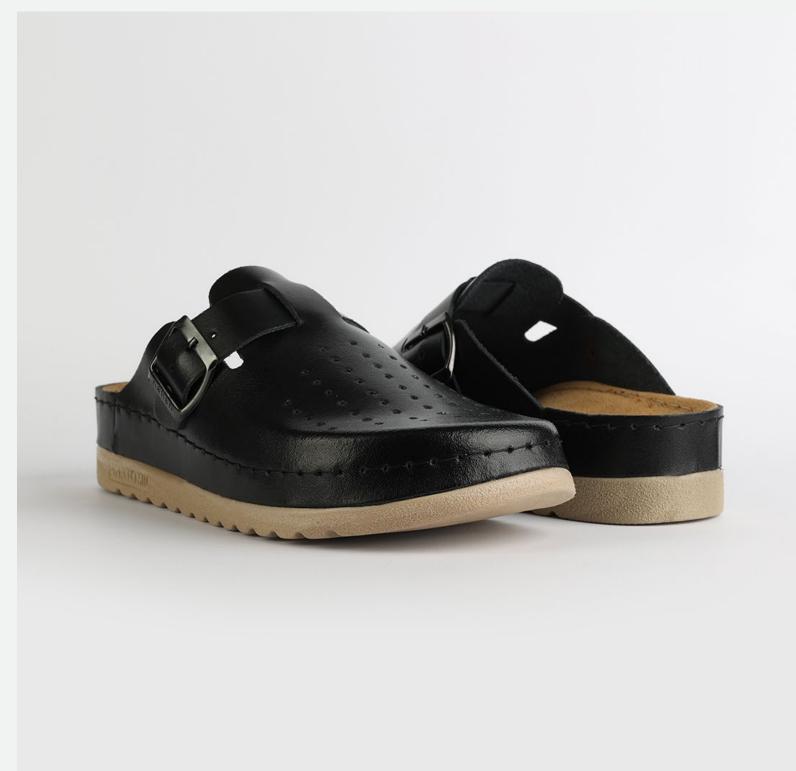

## L003BLACK

Priam is the first choice to everyone who finds themself wandering around. Working hard and living to the fullest, Priam gives you the comfort experience and feeling. Nallan created Priam, as a gift for our beloved ones.

| UPPER               | Leather           |
|---------------------|-------------------|
|                     |                   |
| LINING              | Leather           |
|                     |                   |
| SOLE                | PU (Polyurethane) |
|                     |                   |
| HEEL TYPE           | Flat Anatomic     |
| A O O F O O D I F O | D 11              |
| ACCESORIES          | Buckle            |
|                     |                   |