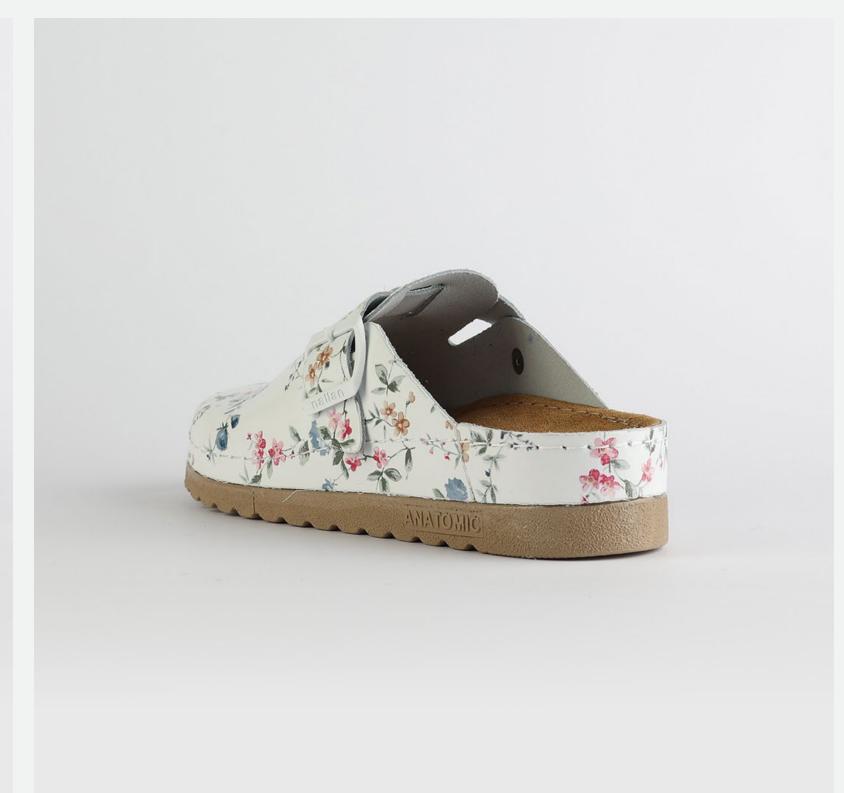

# WL031RED

Lana, darling, you mother of finesse. Gentle as a greatest nostalgy. You keep me warm as a goodfriend, holding tight as a family. You are my comfort zone, the one I always look forward to. Lana darling, you are a goddess.

| UPPER       | 100% Cotton & Leather |
|-------------|-----------------------|
|             |                       |
| LINING      | Leather               |
|             |                       |
| SOLE        | PU (Polyurethane)     |
|             |                       |
| HEEL TYPE   | Flat Anatomic         |
| 4.005000150 | Б. 11                 |
| ACCESORIES  | Buckle                |
|             |                       |