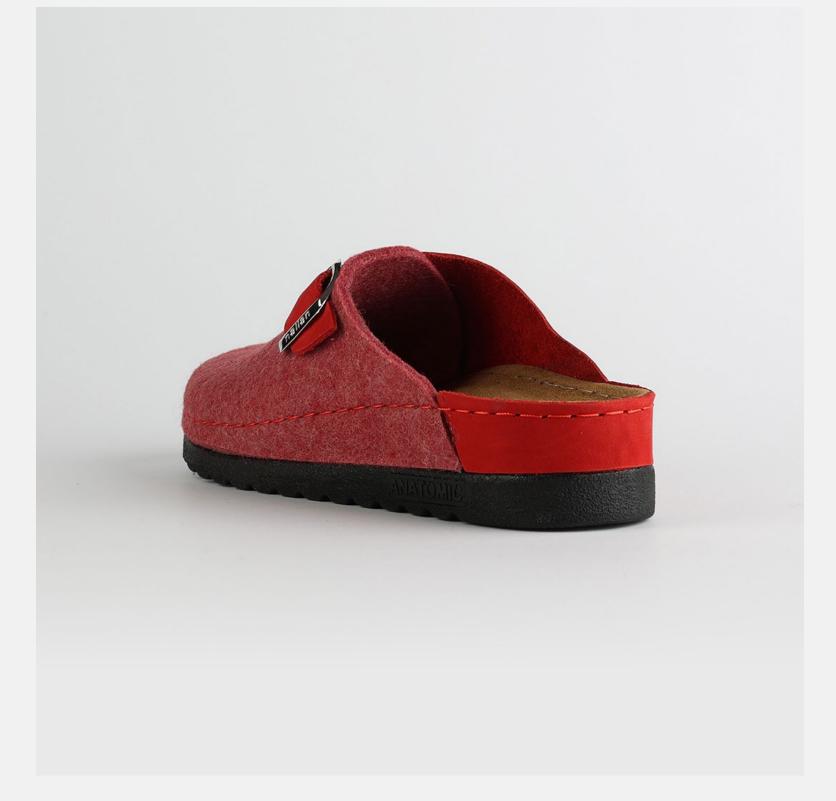

# WL031RED

Lana, darling, you mother of finesse. Gentle as a greatest nostalgy. You keep me warm as a goodfriend, holding tight as a family. You are my comfort zone, the one I always look forward to. Lana darling, you are a goddess.

| UPPER       | 100% Cotton & Leather |
|-------------|-----------------------|
|             |                       |
| LINING      | Leather               |
|             |                       |
| SOLE        | PU (Polyurethane)     |
|             |                       |
| HEEL TYPE   | Flat Anatomic         |
| 4.005000150 | Б. 11                 |
| ACCESORIES  | Buckle                |
|             |                       |

External harmony, superior balance and two-way reflection. Nallan Anatomic gives you a feeling, sensation and special experience to those who will use Nallan.