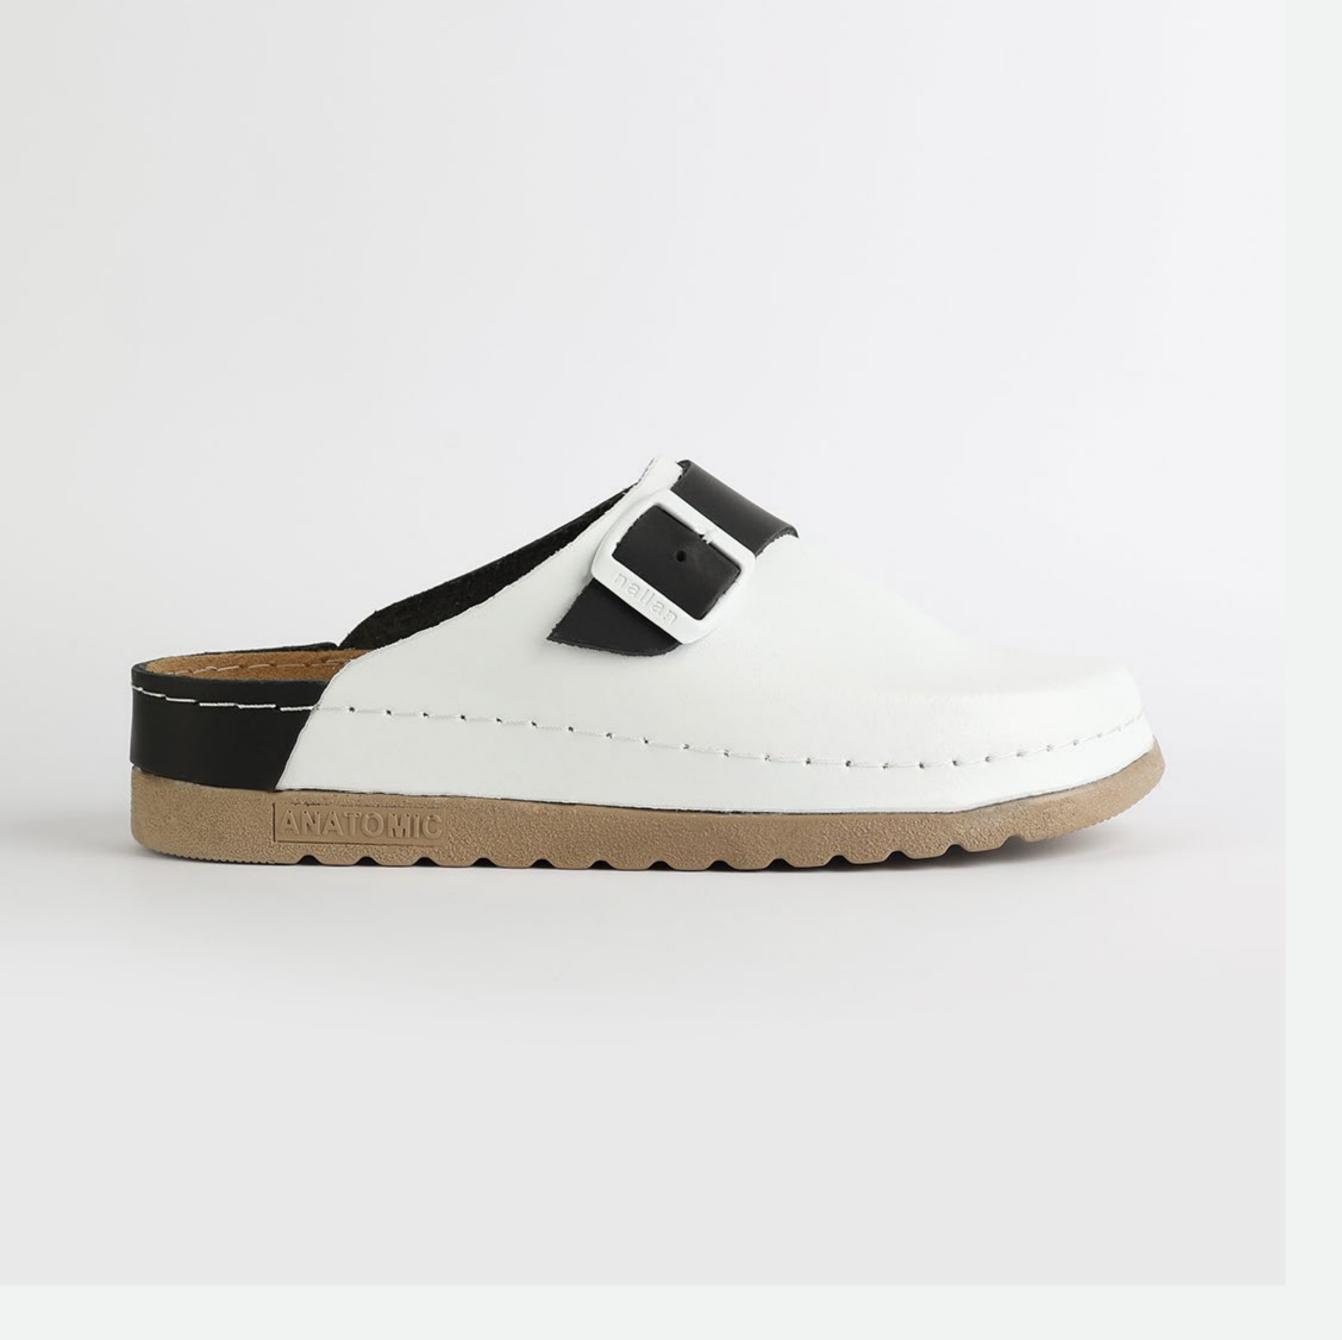

## L003WHITE

Priam is the first choice to everyone who finds themself wandering around. Working hard and living to the fullest, Priam gives you the comfort experience and feeling. Nallan created Priam, as a gift for our beloved ones.

| UPPER      | Leather           |
|------------|-------------------|
|            |                   |
| LINING     | Leather           |
| SOLE       | PU (Polyurethane) |
| HEEL TYPE  | Flat Anatomic     |
| ACCESORIES | Buckle            |