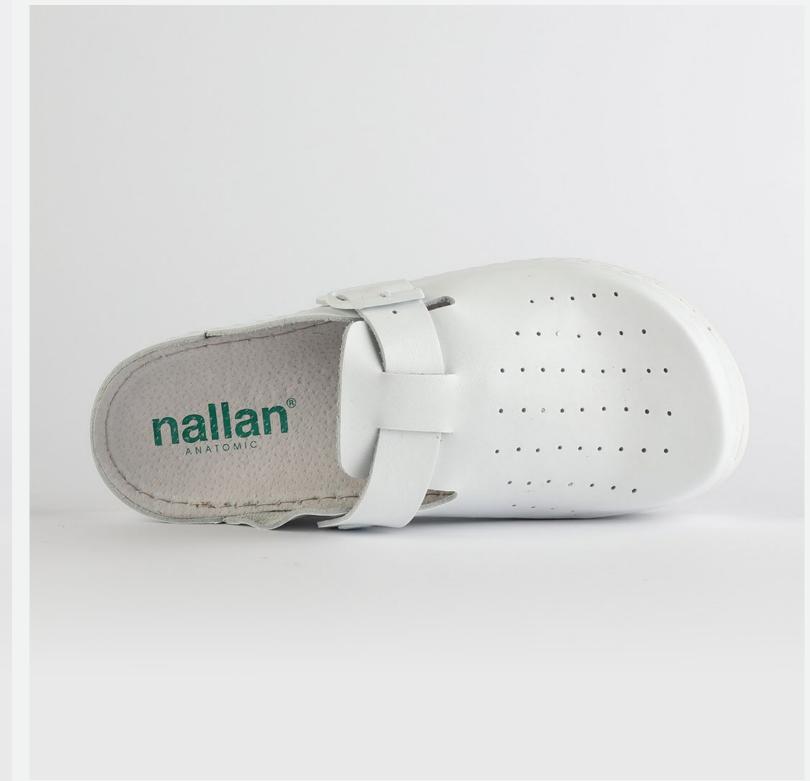

## L003WHITE

Priam is the first choice to everyone who finds themself wandering around. Working hard and living to the fullest, Priam gives you the comfort experience and feeling. Nallan created Priam, as a gift for our beloved ones.

| UPPER      | Leather           |
|------------|-------------------|
|            |                   |
| LINING     | Leather           |
| SOLE       | PU (Polyurethane) |
| HEEL TYPE  | Flat Anatomic     |
| ACCESORIES | Buckle            |

External harmony, superior balance and two-way reflection. Nallan Anatomic gives you a feeling, sensation and special experience to those who will use Nallan.