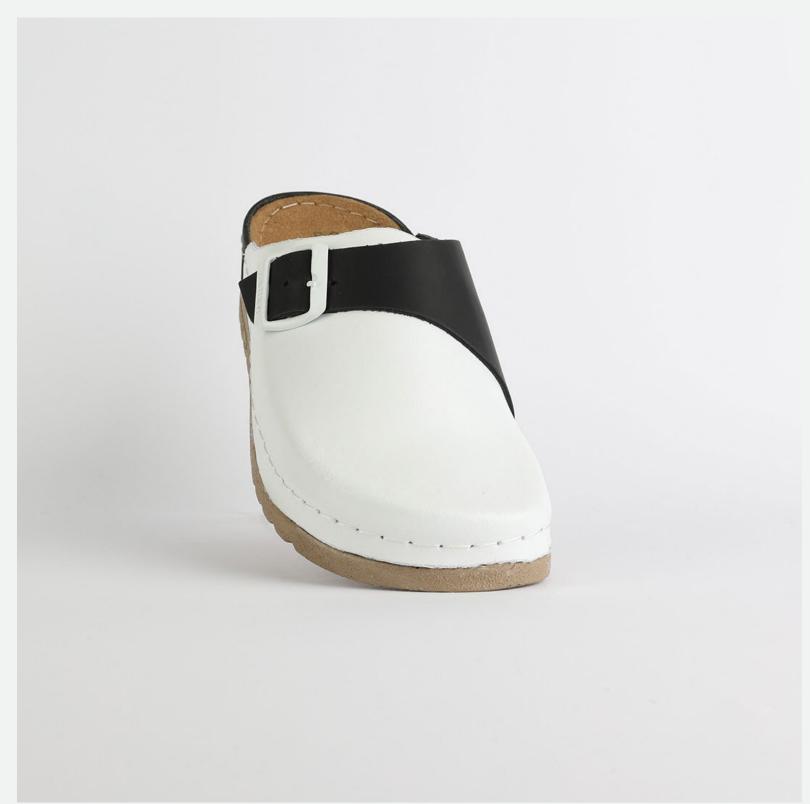

# W030 BLACK

Lana, darling, you mother of finesse. Gentle as a greatest nostalgy. You keep me warm as a goodfriend, holding tight as a family. You are my comfort zone, the one I always look forward to. Lana darling, you are a goddess.

| UPPER     | 100% Cotton       |
|-----------|-------------------|
|           |                   |
| LINING    | Leather           |
|           |                   |
| SOLE      | PU (Polyurethane) |
|           |                   |
| HEEL TYPE | Flat Anatomic     |
|           |                   |