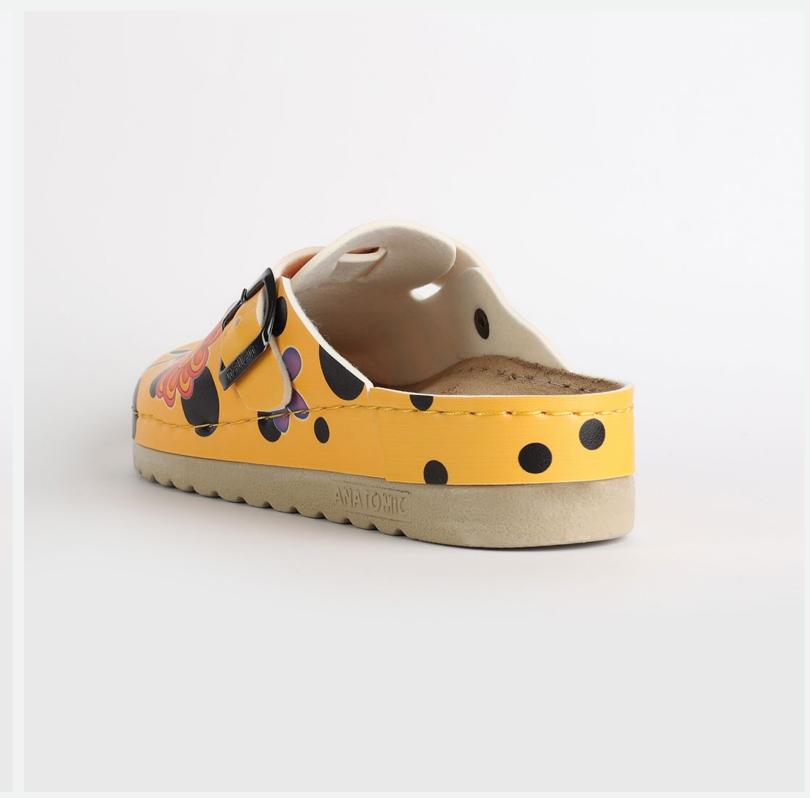

# Artsy Collection by Nallan Authentic

Slowly walking through the hall of fame with that glorious smile on your face, powerful steps ahead and a sharp direction towards your wildest dreams.

Gracefully towards the proper steps.

# L003ART34

Slowly walking through the hall of fame with that glorious smile on your face, powerful steps ahead and a sharp direction towards your wildest dreams.

Gracefully towards the proper steps.