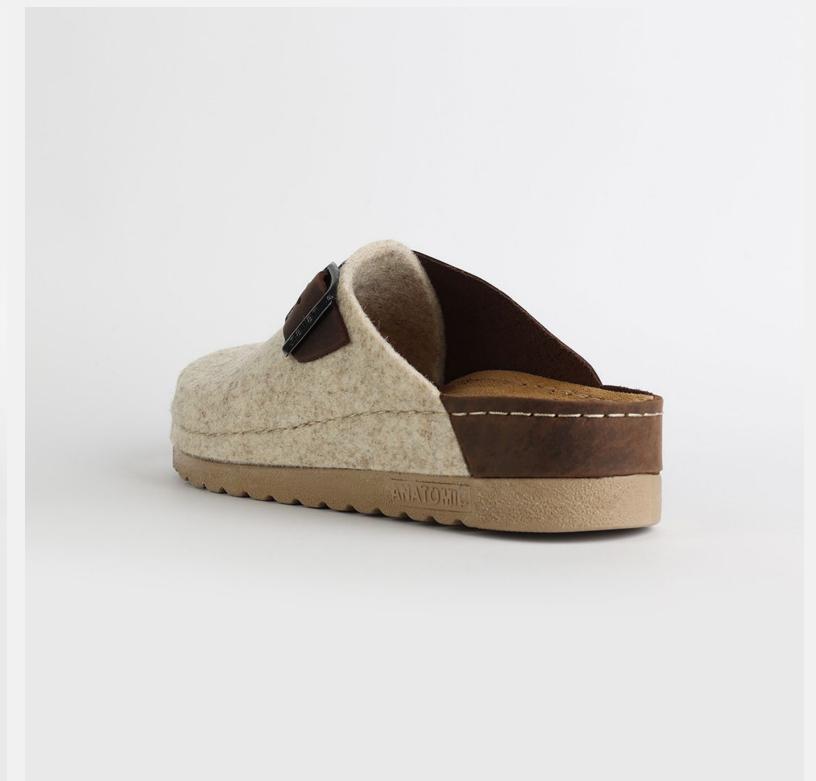

# Lana Collection by Nallan Authentic

Lana, darling, you mother of finesse. Gentle as a greatest nostalgy. You keep me warm as a goodfriend, holding tight as a family. You are my comfort zone, the one I always look forward to.

Lana darling, you are a goddess.

# W030 YELLOW

Lana, darling, you mother of finesse. Gentle as a greatest nostalgy. You keep me warm as a goodfriend, holding tight as a family. You are my comfort zone, the one I always look forward to. Lana darling, you are a goddess.

| UPPER     | 100% Cotton       |
|-----------|-------------------|
|           |                   |
| LINING    | Leather           |
|           |                   |
| SOLE      | PU (Polyurethane) |
|           |                   |
| HEEL TYPE | Flat Anatomic     |