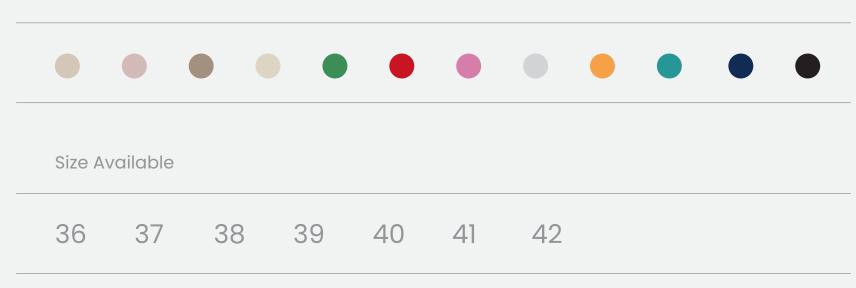

# WL031RED

Lana, darling, you mother of finesse. Gentle as a greatest nostalgy. You keep me warm as a goodfriend, holding tight as a family. You are my comfort zone, the one I always look forward to. Lana darling, you are a goddess.

| UPPER       | 100% Cotton & Leather |
|-------------|-----------------------|
|             |                       |
| LINING      | Leather               |
|             |                       |
| SOLE        | PU (Polyurethane)     |
|             |                       |
| HEEL TYPE   | Flat Anatomic         |
| 4.005000150 | Б. 11                 |
| ACCESORIES  | Buckle                |
|             |                       |

|         |          |    | •  |    |    |    |  |  |
|---------|----------|----|----|----|----|----|--|--|
| Size Av | vailable |    |    |    |    |    |  |  |
| 36      | 37       | 38 | 39 | 40 | 41 | 42 |  |  |