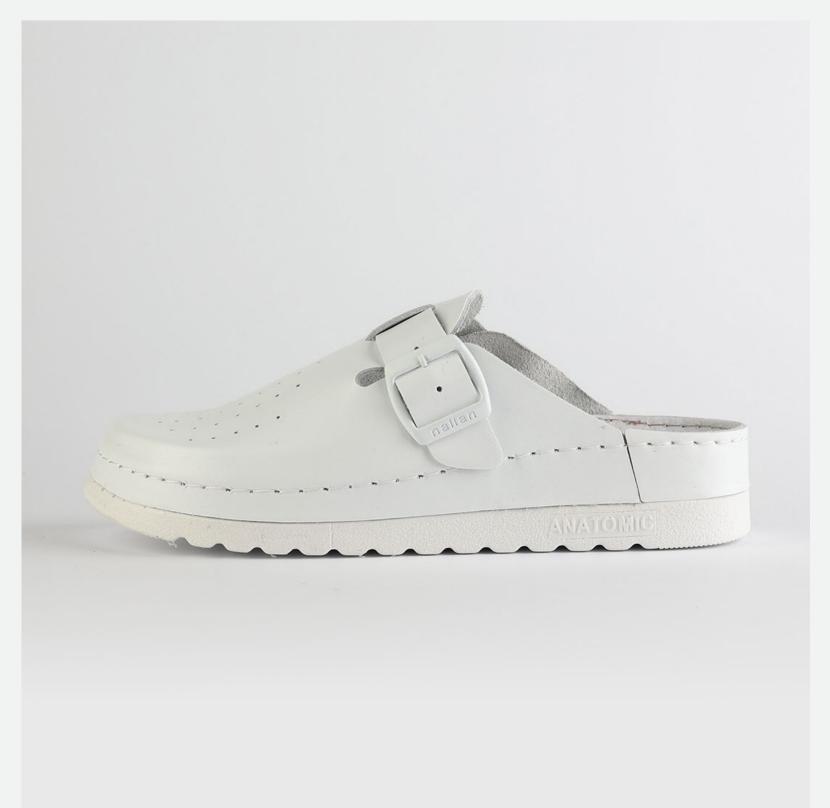

## L003WHITE

Priam is the first choice to everyone who finds themself wandering around. Working hard and living to the fullest, Priam gives you the comfort experience and feeling. Nallan created Priam, as a gift for our beloved ones.

| UPPER      | Leather           |
|------------|-------------------|
|            |                   |
| LINING     | Leather           |
| SOLE       | PU (Polyurethane) |
| HEEL TYPE  | Flat Anatomic     |
| ACCESORIES | Buckle            |

External harmony, superior balance and two-way reflection. Nallan Anatomic gives you a feeling, sensation and special experience to those who will use Nallan.