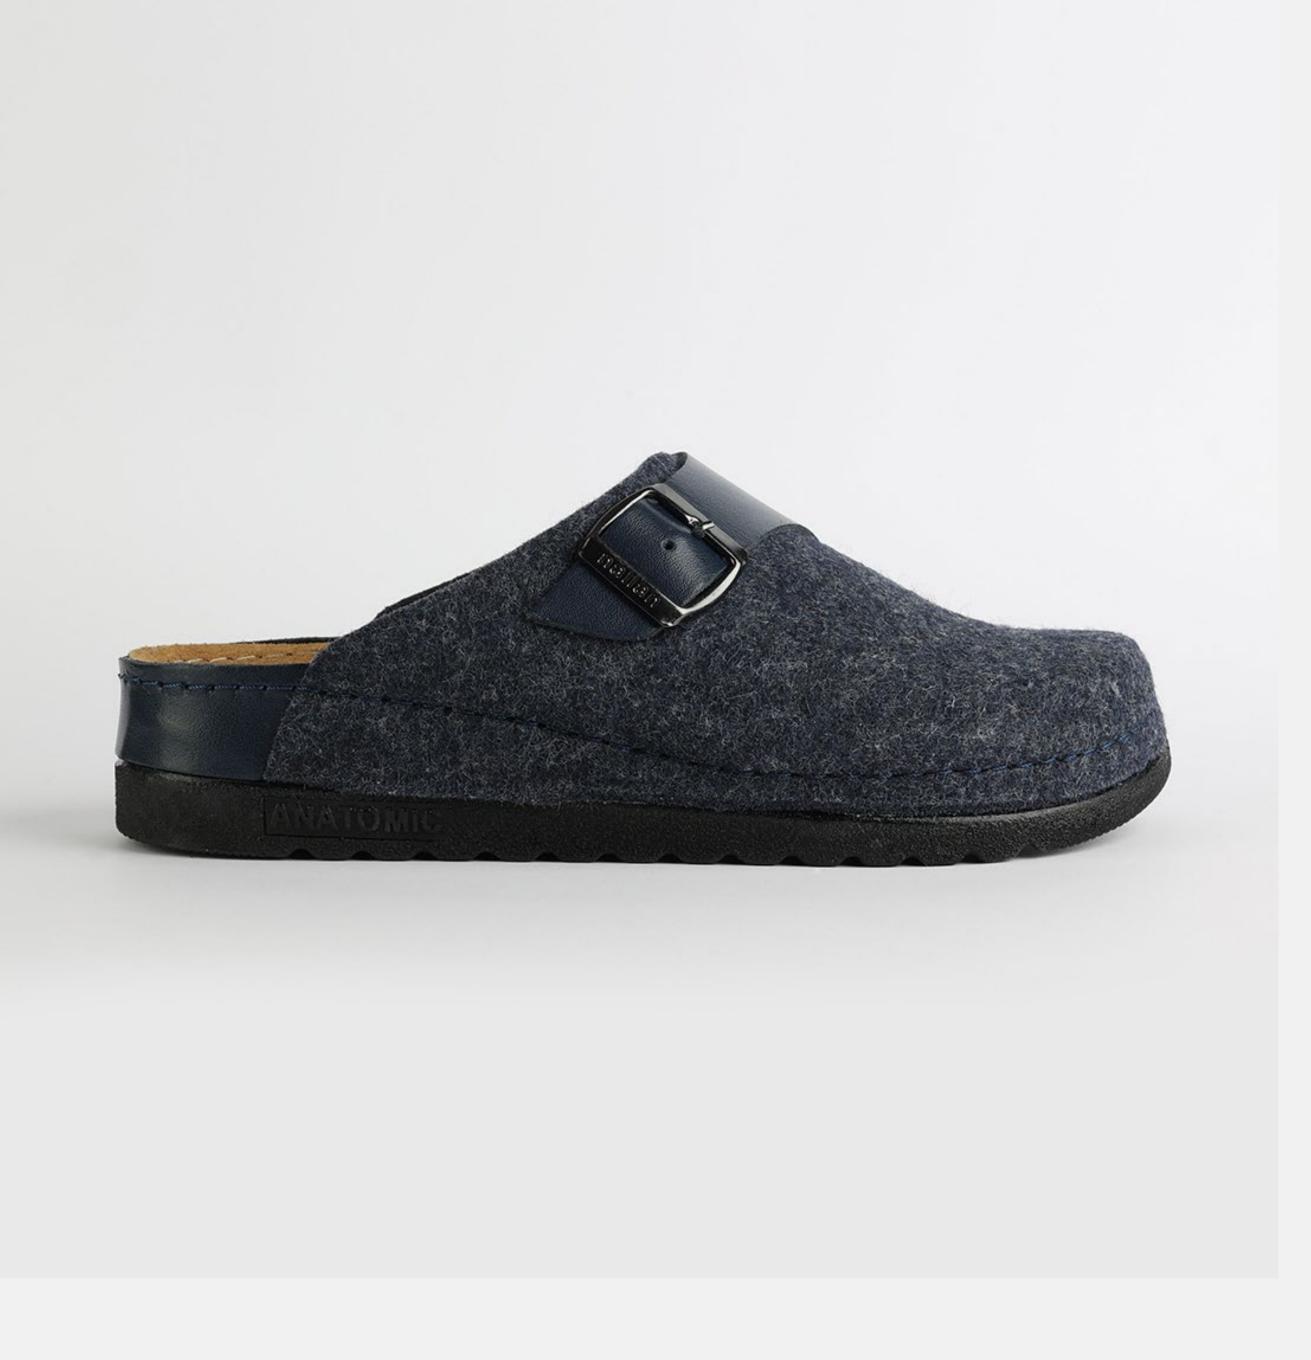

# W030 DARKBLUE

Lana, darling, you mother of finesse. Gentle as a greatest nostalgy. You keep me warm as a goodfriend, holding tight as a family. You are my comfort zone, the one I always look forward to. Lana darling, you are a goddess.

| UPPER     | 100% Cotton       |
|-----------|-------------------|
|           |                   |
| LINING    | Leather           |
|           |                   |
| SOLE      | PU (Polyurethane) |
|           |                   |
| HEEL TYPE | Flat Anatomic     |