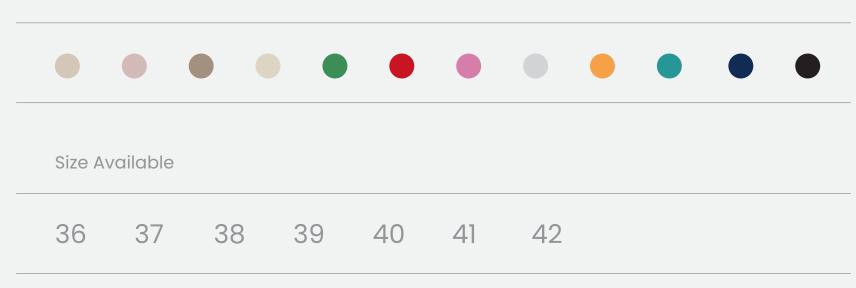

|         |          |    | •  |    |    |    |  |  |
|---------|----------|----|----|----|----|----|--|--|
| Size Av | vailable |    |    |    |    |    |  |  |
| 36      | 37       | 38 | 39 | 40 | 41 | 42 |  |  |

|         |          |    | •  |    |    |    |  | • | • |
|---------|----------|----|----|----|----|----|--|---|---|
| Size Av | /ailable |    |    |    |    |    |  |   |   |
| 36      | 37       | 38 | 39 | 40 | 41 | 42 |  |   |   |