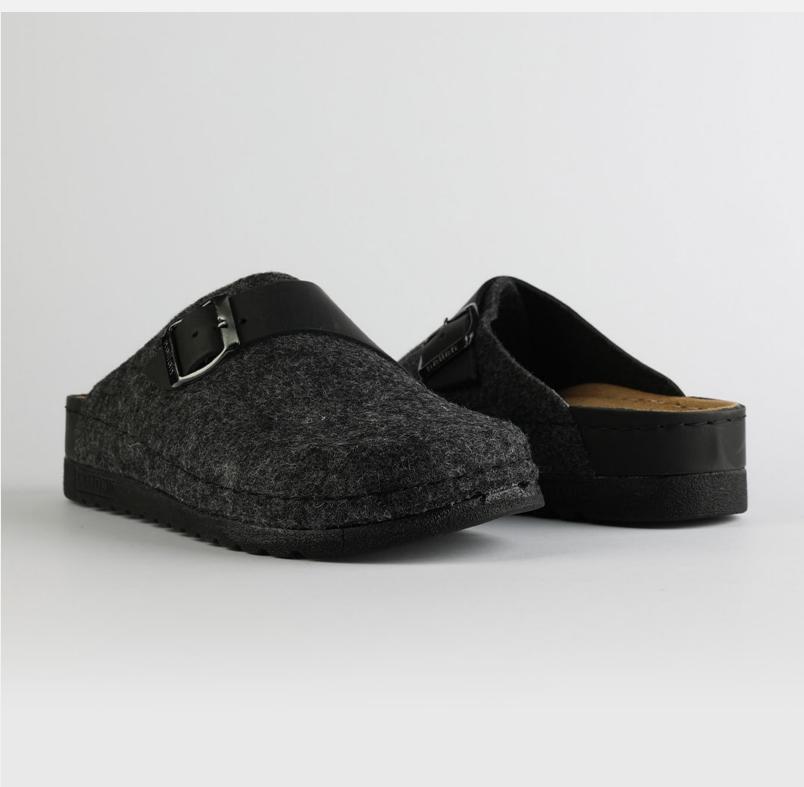

# W030 BLACK

Lana, darling, you mother of finesse. Gentle as a greatest nostalgy. You keep me warm as a goodfriend, holding tight as a family. You are my comfort zone, the one I always look forward to. Lana darling, you are a goddess.

| UPPER     | 100% Cotton       |
|-----------|-------------------|
|           |                   |
| LINING    | Leather           |
|           |                   |
| SOLE      | PU (Polyurethane) |
|           |                   |
| HEEL TYPE | Flat Anatomic     |
|           |                   |

External harmony, superior balance and two-way reflection. Nallan Anatomic gives you a feeling, sensation and special experience to those who will use Nallan.