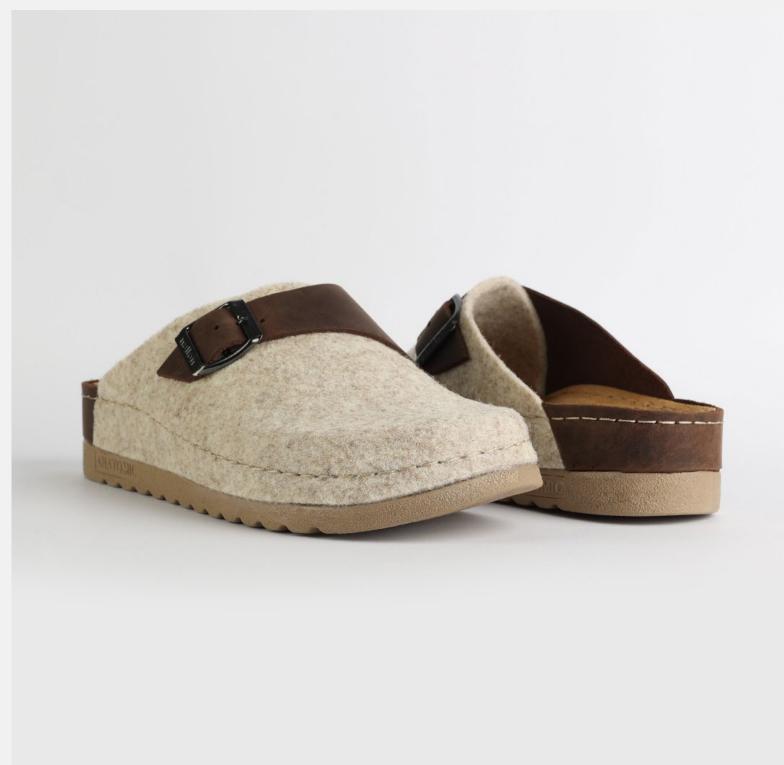

# Lana Collection by Nallan Authentic

Lana, darling, you mother of finesse. Gentle as a greatest nostalgy. You keep me warm as a goodfriend, holding tight as a family. You are my comfort zone, the one I always look forward to.

Lana darling, you are a goddess.

# W030 YELLOW

Lana, darling, you mother of finesse. Gentle as a greatest nostalgy. You keep me warm as a goodfriend, holding tight as a family. You are my comfort zone, the one I always look forward to. Lana darling, you are a goddess.

| UPPER     | 100% Cotton       |
|-----------|-------------------|
|           |                   |
| LINING    | Leather           |
|           |                   |
| SOLE      | PU (Polyurethane) |
|           |                   |
| HEEL TYPE | Flat Anatomic     |