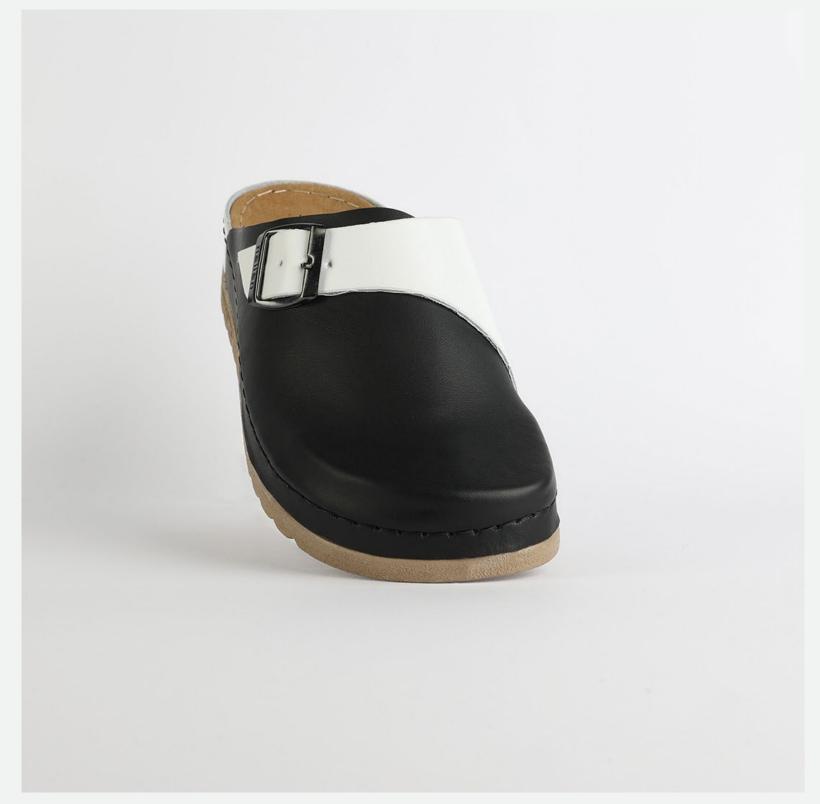

# L031BLACK/WHITE

Priam is the first choice to everyone who finds themself wandering around. Working hard and living to the fullest, Priam gives you the comfort experience and feeling. Nallan created Priam, as a gift for our beloved ones.

| UPPER      | Leather           |
|------------|-------------------|
|            |                   |
| LINING     | Leather           |
|            |                   |
| SOLE       | PU (Polyurethane) |
|            |                   |
| HEEL TYPE  | Flat Anatomic     |
|            |                   |
| ACCESORIES | Buckle            |
|            |                   |