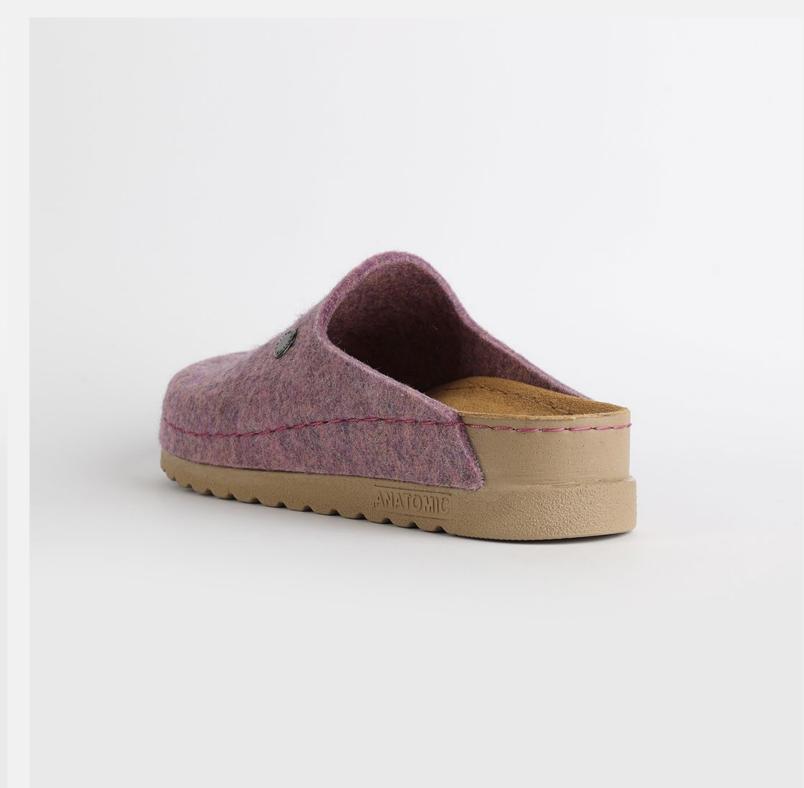

# W030 PURPLE

Lana, darling, you mother of finesse. Gentle as a greatest nostalgy. You keep me warm as a goodfriend, holding tight as a family. You are my comfort zone, the one I always look forward to. Lana darling, you are a goddess.

| UPPER     | 100% Cotton       |
|-----------|-------------------|
|           |                   |
| LINING    | Leather           |
|           |                   |
| SOLE      | PU (Polyurethane) |
|           |                   |
| HEEL TYPE | Flat Anatomic     |

External harmony, superior balance and two-way reflection. Nallan Anatomic gives you a feeling, sensation and special experience to those who will use Nallan.