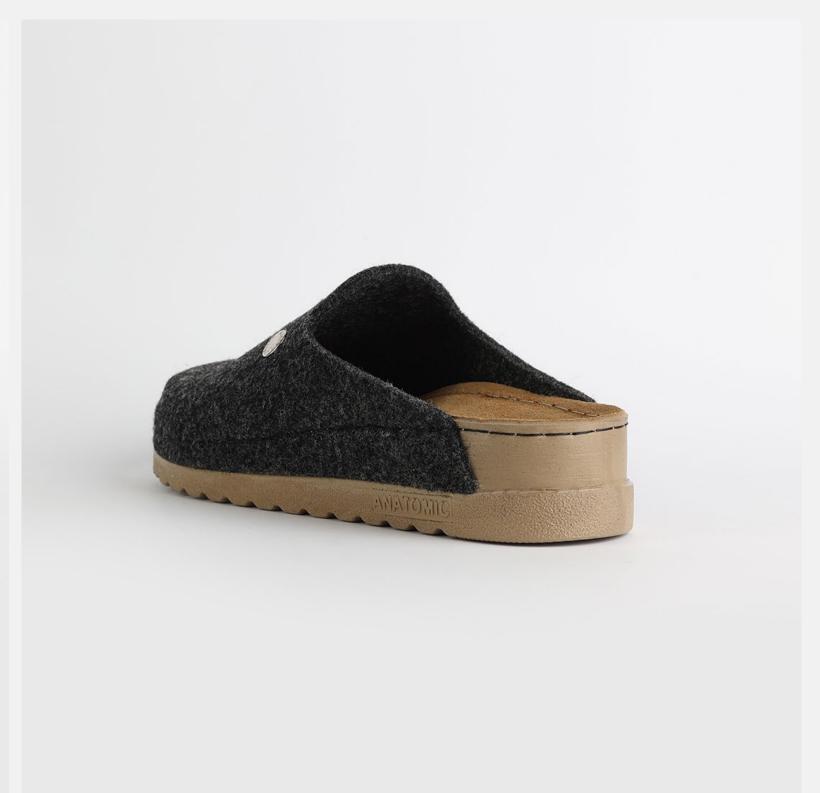

# W030 GRAYBLUE

Lana, darling, you mother of finesse. Gentle as a greatest nostalgy. You keep me warm as a goodfriend, holding tight as a family. You are my comfort zone, the one I always look forward to. Lana darling, you are a goddess.

| UPPER     | 100% Cotton       |
|-----------|-------------------|
|           |                   |
| LINING    | Leather           |
|           |                   |
| SOLE      | PU (Polyurethane) |
|           |                   |
| HEEL TYPE | Flat Anatomic     |