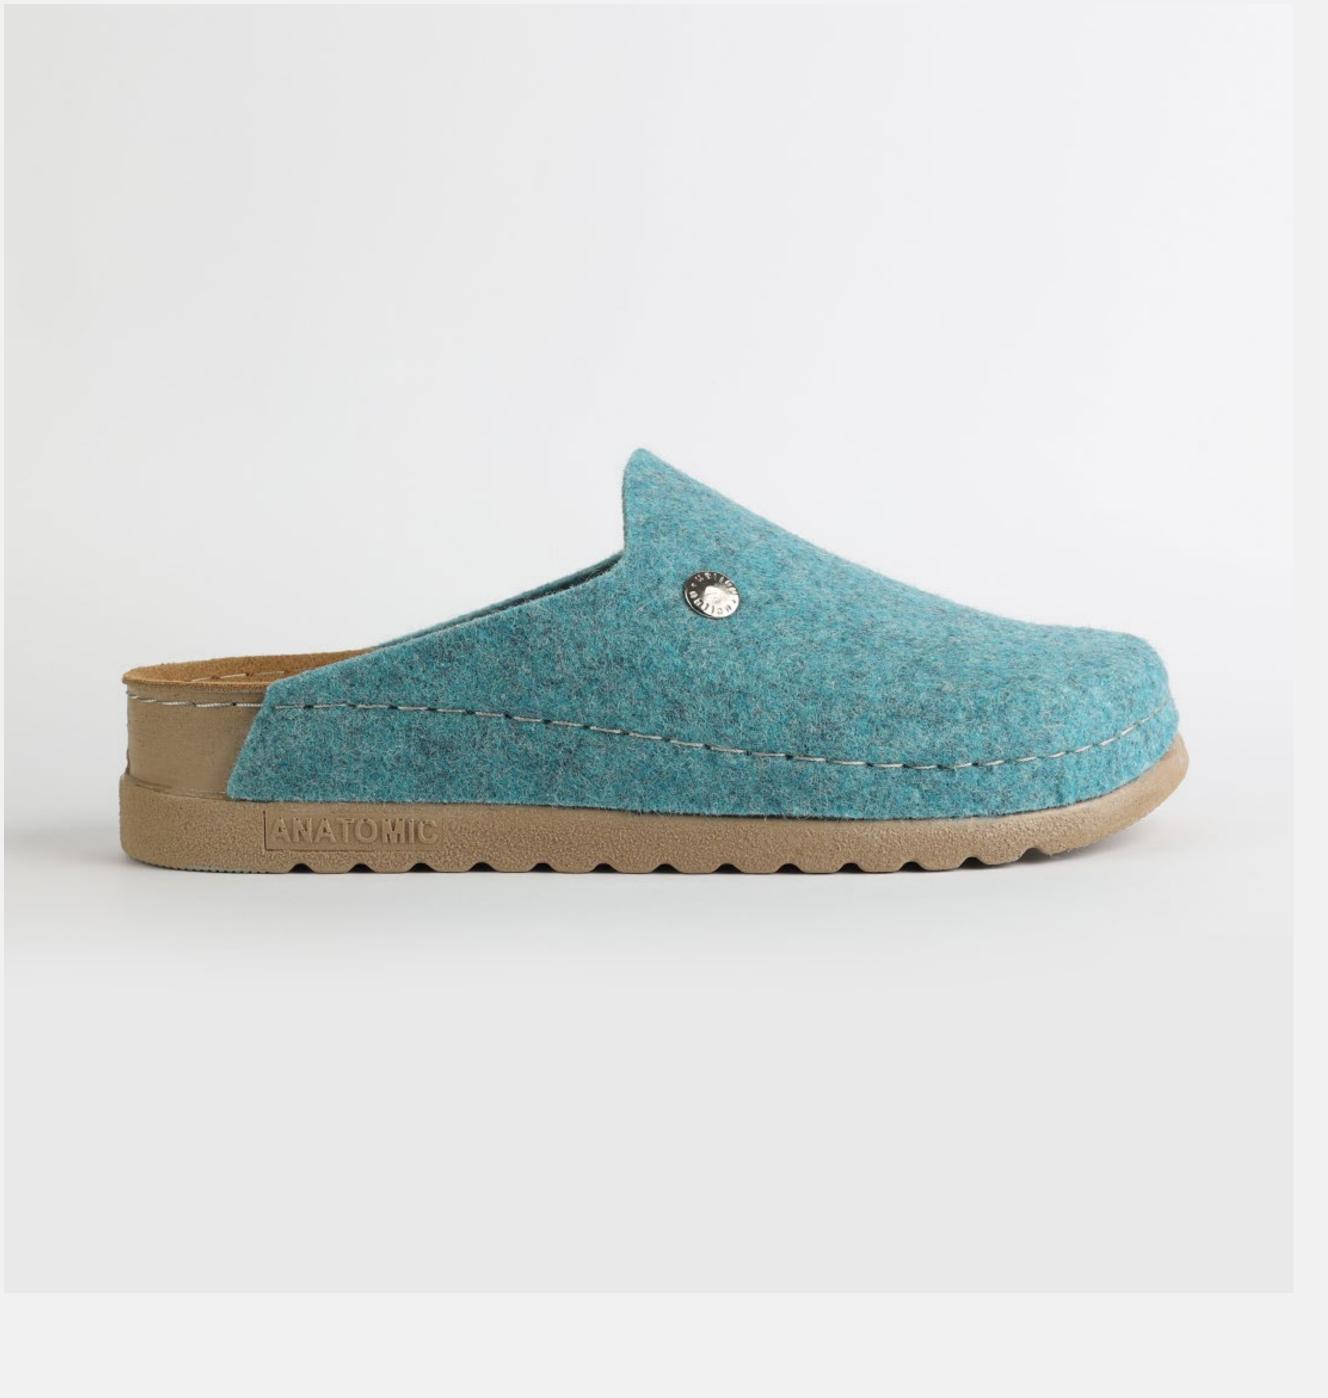

# W030 BLUE

Lana, darling, you mother of finesse. Gentle as a greatest nostalgy. You keep me warm as a goodfriend, holding tight as a family. You are my comfort zone, the one I always look forward to. Lana darling, you are a goddess.

| UPPER       | 100% Cotton       |
|-------------|-------------------|
|             |                   |
| LINING      | Leather           |
|             |                   |
| SOLE        | PU (Polyurethane) |
|             |                   |
| HEEL TYPE   | Flat Anatomic     |
| <del></del> |                   |