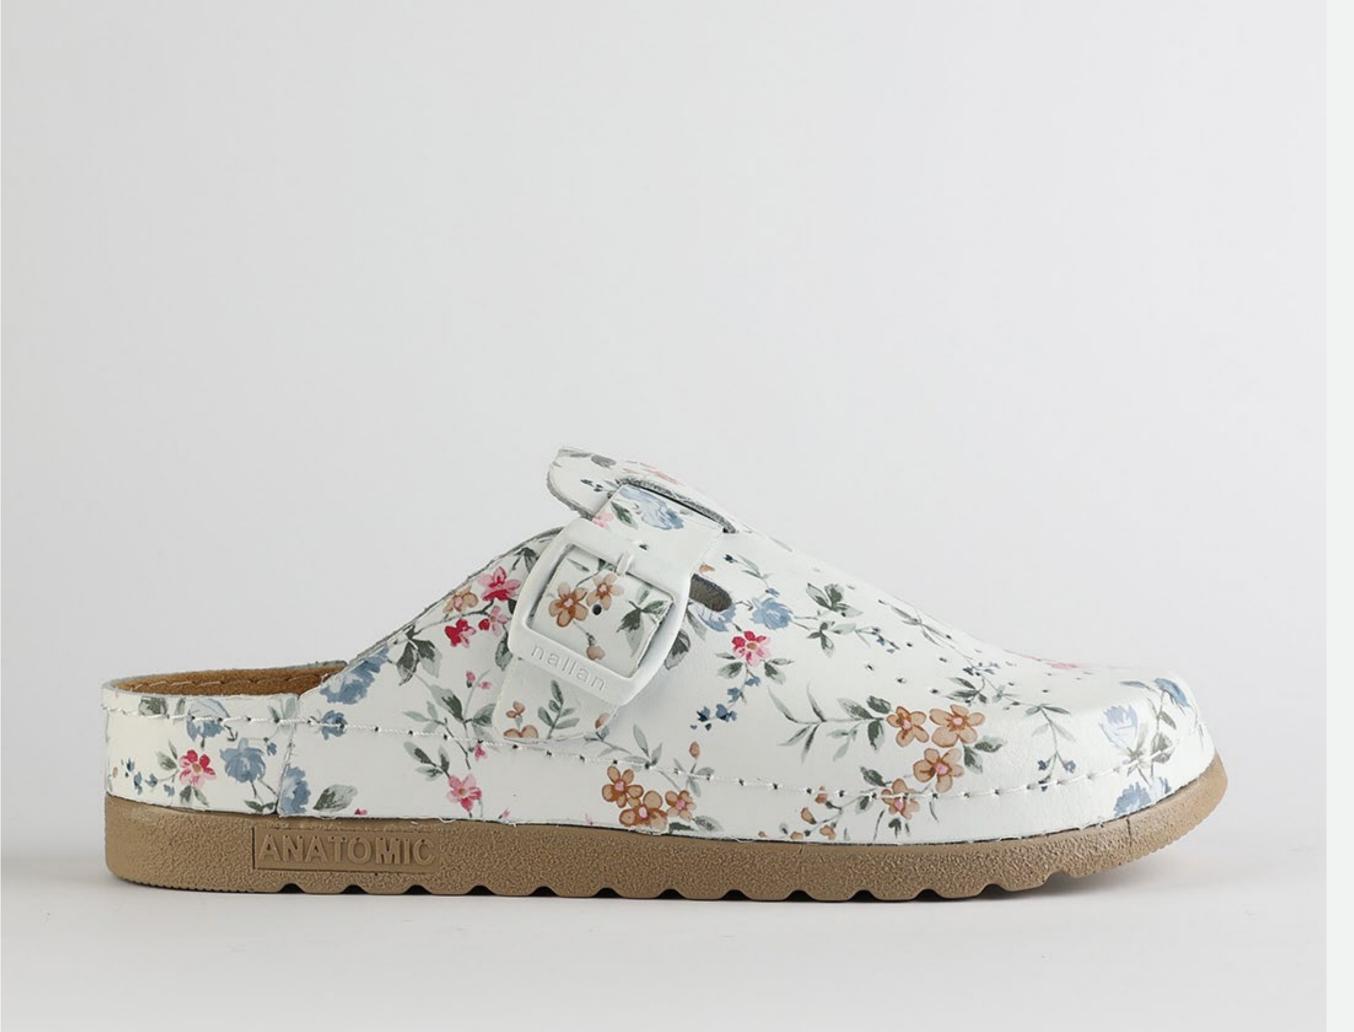

# L003ART34

Slowly walking through the hall of fame with that glorious smile on your face, powerful steps ahead and a sharp direction towards your wildest dreams.

Gracefully towards the proper steps.

#### Size Available

| UPPER      | Eco - Leather     |
|------------|-------------------|
|            |                   |
| LINING     | Leather           |
|            |                   |
| SOLE       | PU (Polyurethane) |
|            |                   |
| HEEL TYPE  | Flat Anatomic     |
| ACCESORIES | Buckle            |
|            |                   |