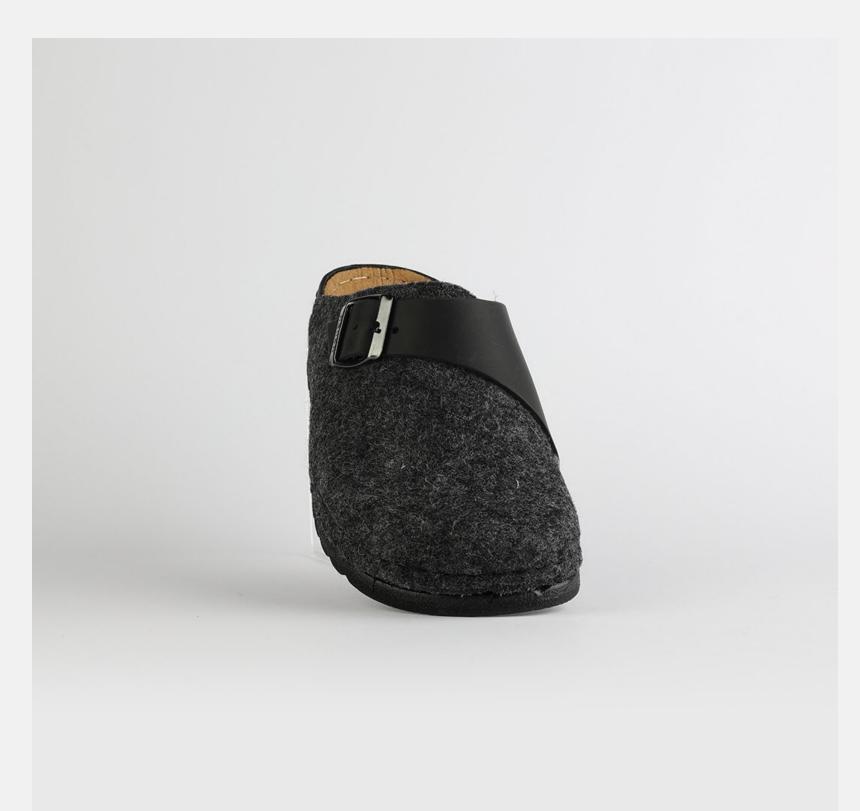

# BCW030BLACK

Lana, darling, you mother of finesse. Gentle as a greatest nostalgy. You keep me warm as a goodfriend, holding tight as a family. You are my comfort zone, the one I always look forward to. Lana darling, you are a goddess.

| UPPER     | 100% Cotton       |
|-----------|-------------------|
|           |                   |
| LINING    | Leather           |
|           |                   |
| SOLE      | PU (Polyurethane) |
|           |                   |
| HEEL TYPE | Flat Anatomic     |
|           |                   |

External harmony, superior balance and two-way reflection. Nallan Anatomic gives you a feeling, sensation and special experience to those who will use Nallan.