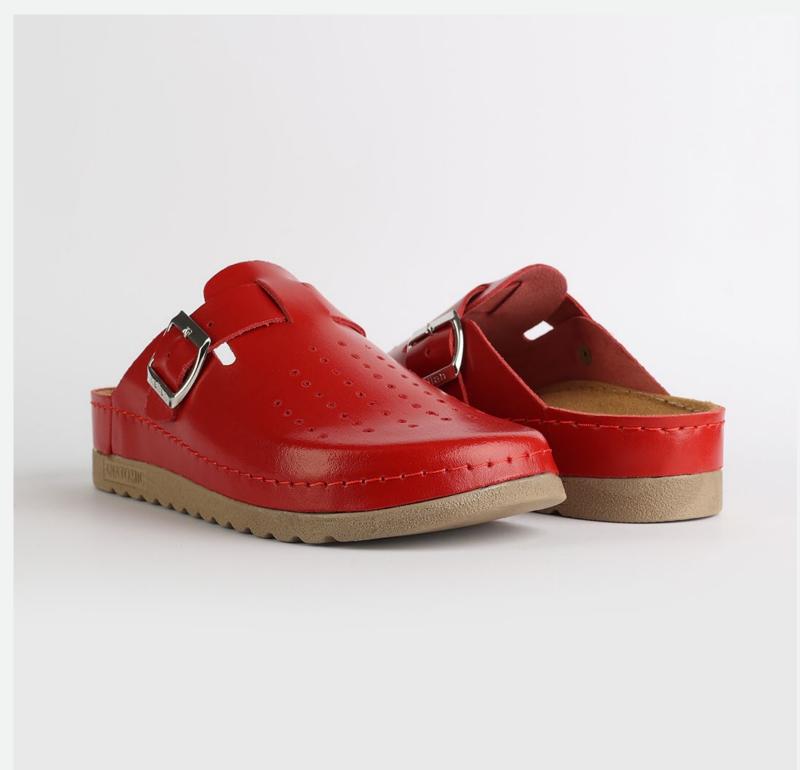

# WL031RED

Lana, darling, you mother of finesse. Gentle as a greatest nostalgy. You keep me warm as a goodfriend, holding tight as a family. You are my comfort zone, the one I always look forward to. Lana darling, you are a goddess.

| UPPER       | 100% Cotton & Leather |
|-------------|-----------------------|
|             |                       |
| LINING      | Leather               |
|             |                       |
| SOLE        | PU (Polyurethane)     |
|             |                       |
| HEEL TYPE   | Flat Anatomic         |
| 4.005000150 | Б. 11                 |
| ACCESORIES  | Buckle                |
|             |                       |