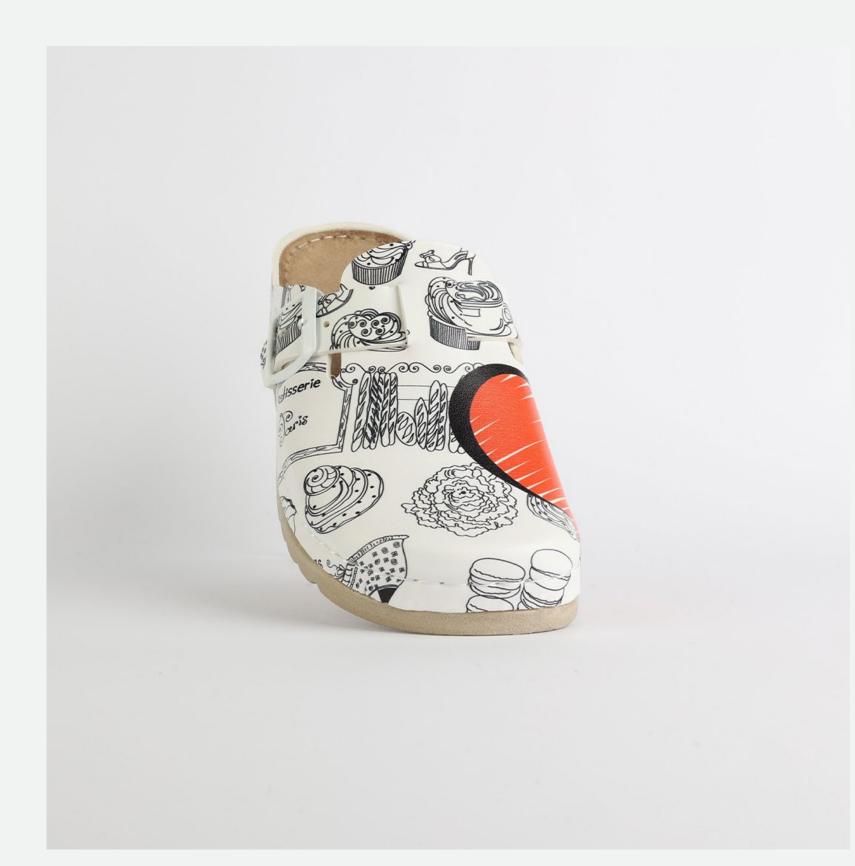

# Artsy Collection by Nallan Authentic

Slowly walking through the hall of fame with that glorious smile on your face, powerful steps ahead and a sharp direction towards your wildest dreams.

Gracefully towards the proper steps.

# L003ART34

Slowly walking through the hall of fame with that glorious smile on your face, powerful steps ahead and a sharp direction towards your wildest dreams.

Gracefully towards the proper steps.