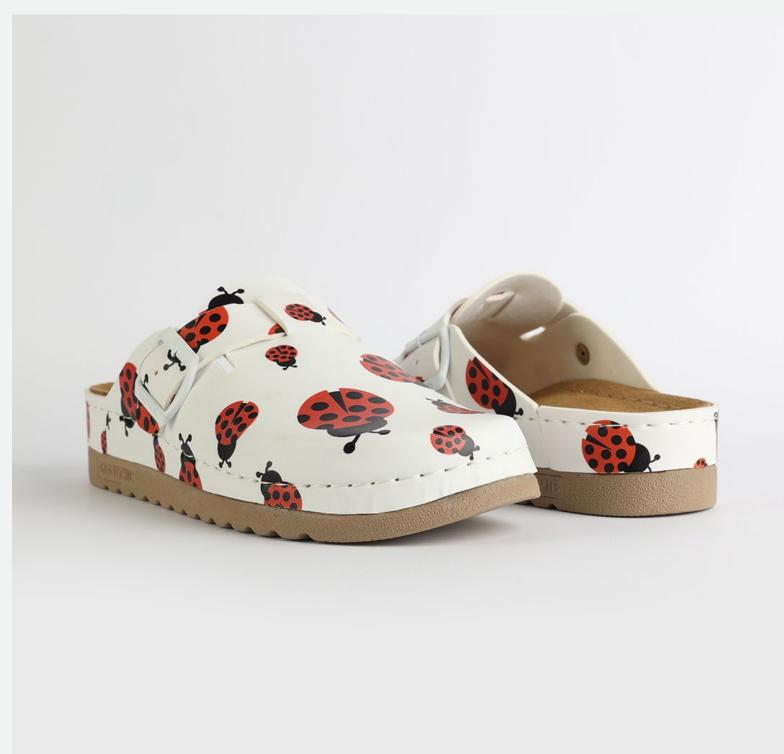

# L003ART34

Slowly walking through the hall of fame with that glorious smile on your face, powerful steps ahead and a sharp direction towards your wildest dreams.

Gracefully towards the proper steps.

#### Size Available

| UPPER      | Eco - Leather     |
|------------|-------------------|
|            |                   |
| LINING     | Leather           |
|            |                   |
| SOLE       | PU (Polyurethane) |
|            |                   |
| HEEL TYPE  | Flat Anatomic     |
| ACCESORIES | Buckle            |
|            |                   |