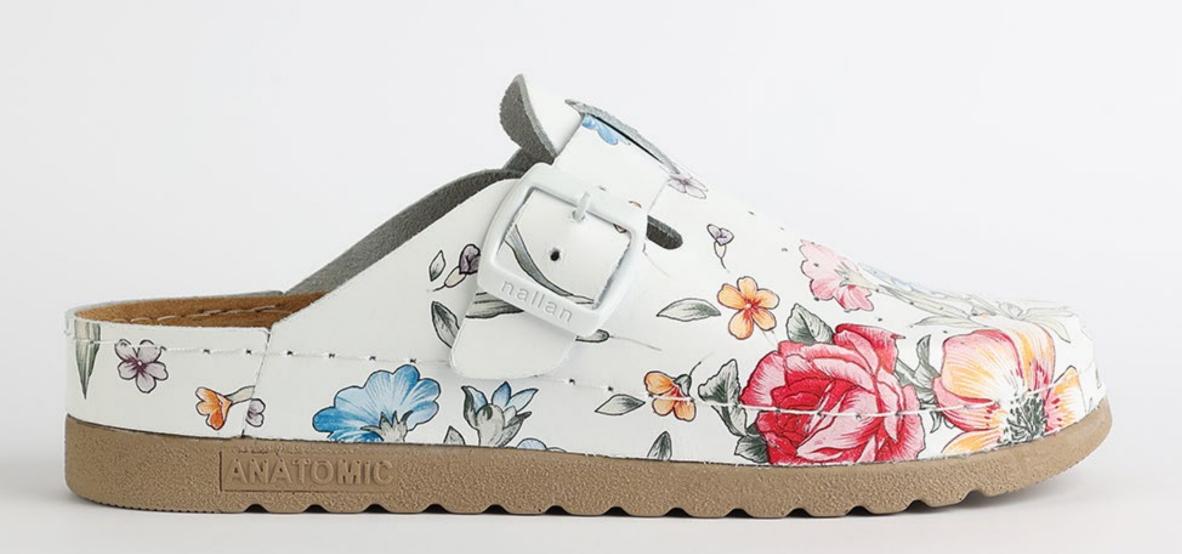

# Artsy Collection by Nallan Authentic

Slowly walking through the hall of fame with that glorious smile on your face, powerful steps ahead and a sharp direction towards your wildest dreams.

Gracefully towards the proper steps.

# L003ART34

Slowly walking through the hall of fame with that glorious smile on your face, powerful steps ahead and a sharp direction towards your wildest dreams.

Gracefully towards the proper steps.

#### Size Available

| UPPER      | Eco - Leather     |
|------------|-------------------|
|            |                   |
| LINING     | Leather           |
|            |                   |
| SOLE       | PU (Polyurethane) |
|            |                   |
| HEEL TYPE  | Flat Anatomic     |
| ACCESORIES | Buckle            |
|            |                   |