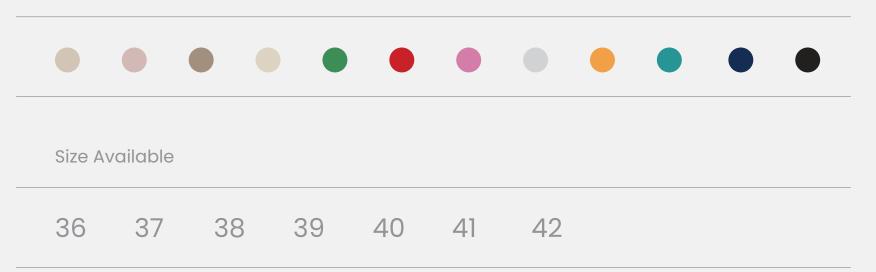

|         |          |    | •  |    |    |    |  |  |
|---------|----------|----|----|----|----|----|--|--|
| Size Av | vailable |    |    |    |    |    |  |  |
| 36      | 37       | 38 | 39 | 40 | 41 | 42 |  |  |