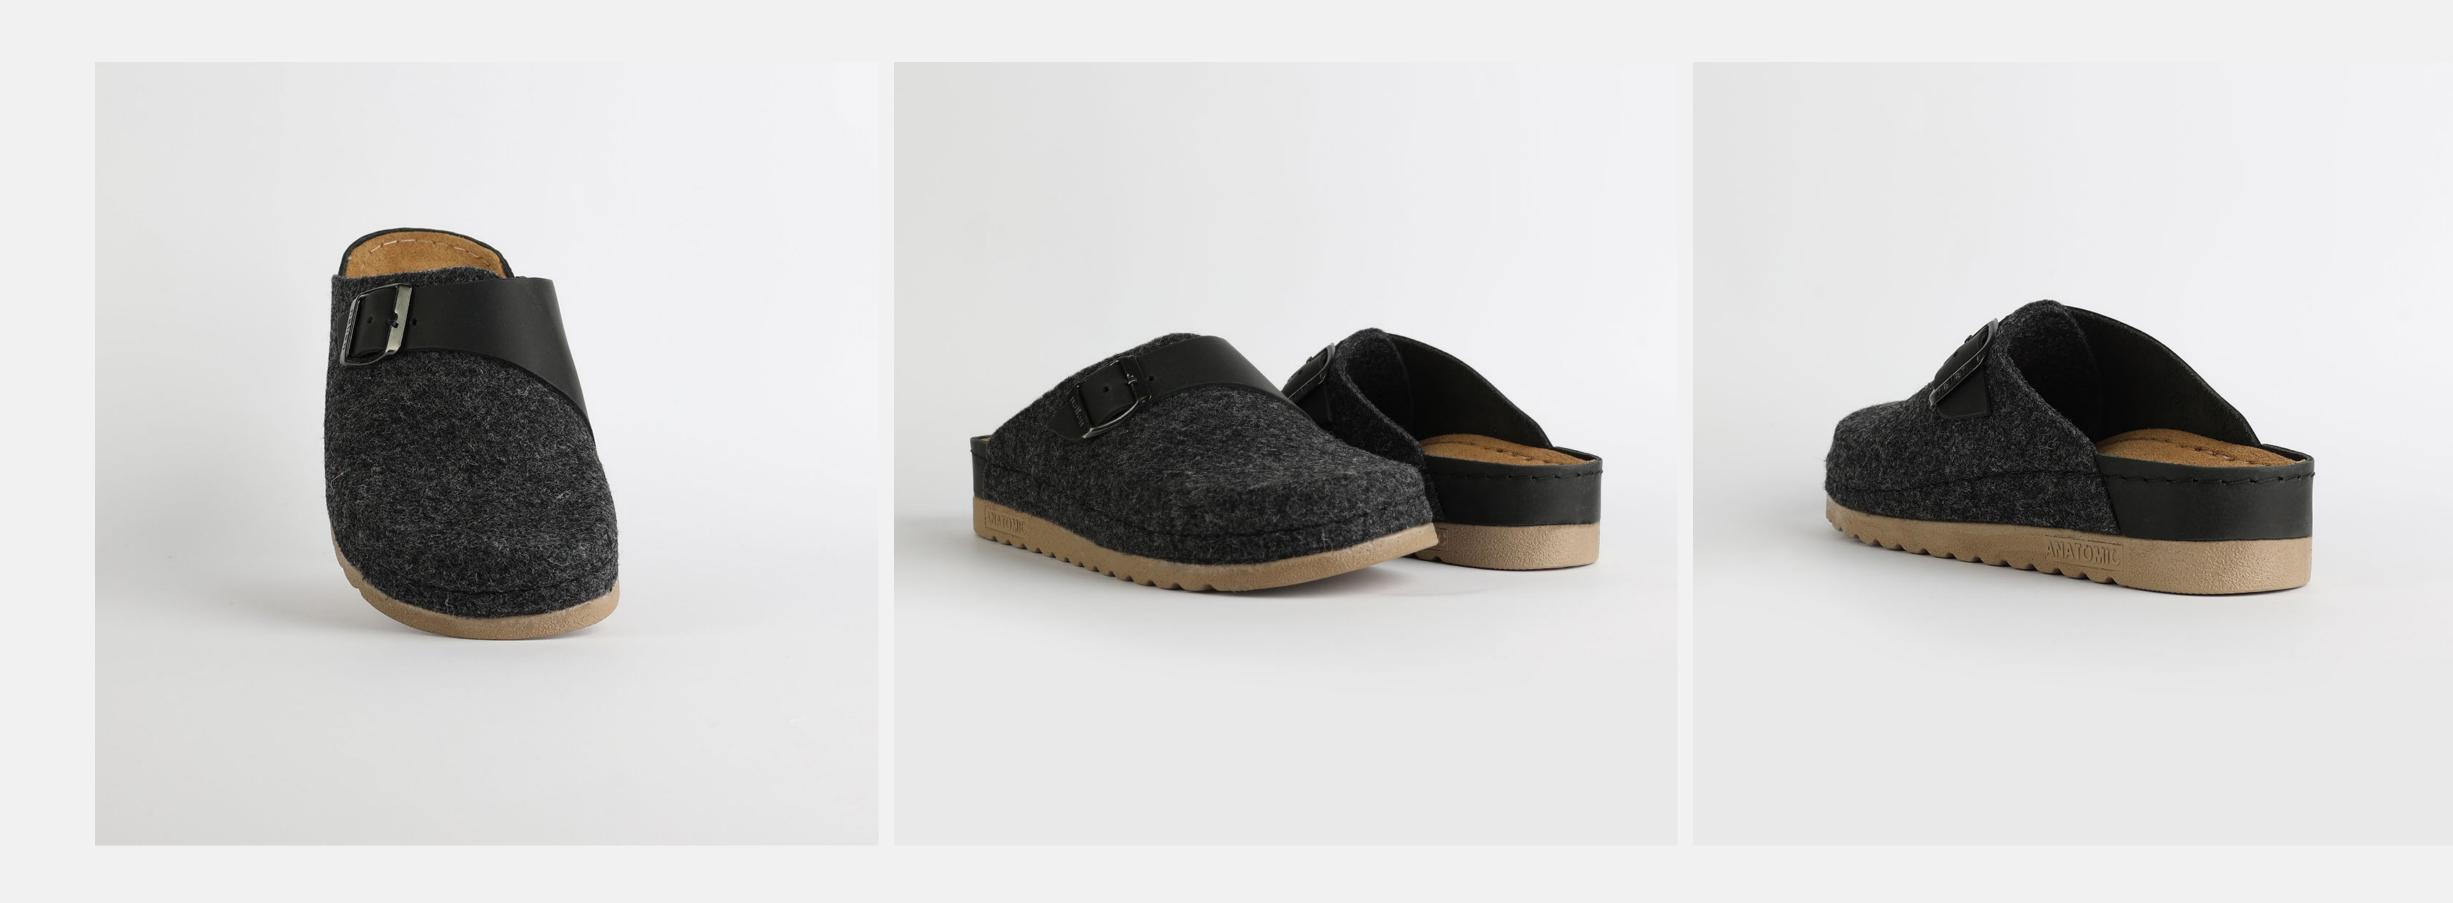

# BCW030BLACK

Lana, darling, you mother of finesse. Gentle as a greatest nostalgy. You keep me warm as a goodfriend, holding tight as a family. You are my comfort zone, the one I always look forward to. Lana darling, you are a goddess.

| UPPER     | 100% Cotton       |
|-----------|-------------------|
|           |                   |
| LINING    | Leather           |
|           |                   |
| SOLE      | PU (Polyurethane) |
|           |                   |
| HEEL TYPE | Flat Anatomic     |
|           |                   |

External harmony, superior balance and two-way reflection. Nallan Anatomic gives you a feeling, sensation and special experience to those who will use Nallan.