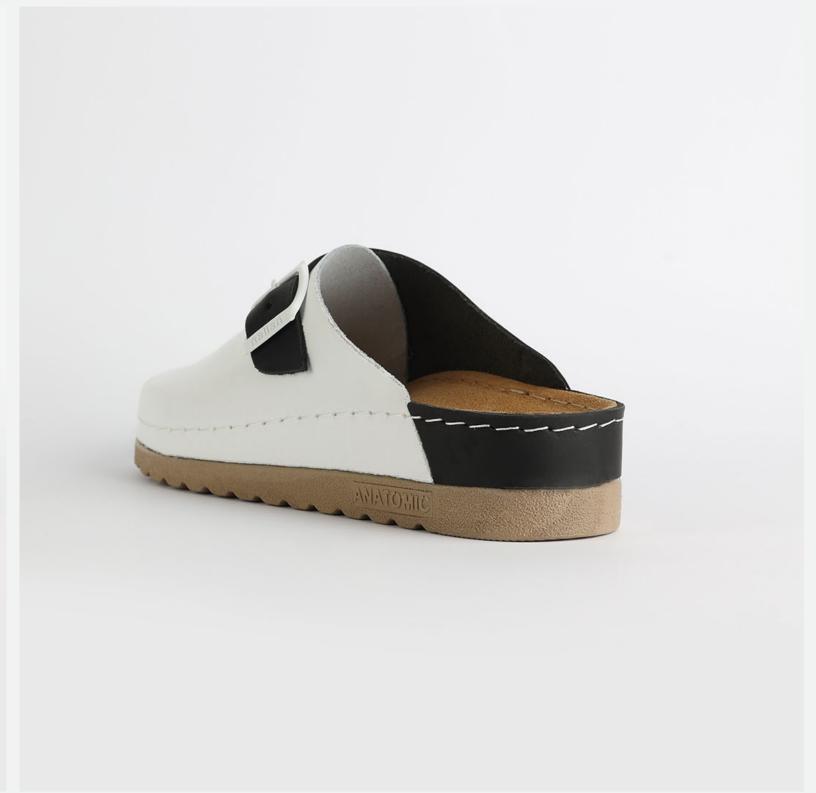

# W030 BLACK

Lana, darling, you mother of finesse. Gentle as a greatest nostalgy. You keep me warm as a goodfriend, holding tight as a family. You are my comfort zone, the one I always look forward to. Lana darling, you are a goddess.

| UPPER     | 100% Cotton       |
|-----------|-------------------|
|           |                   |
| LINING    | Leather           |
|           |                   |
| SOLE      | PU (Polyurethane) |
|           |                   |
| HEEL TYPE | Flat Anatomic     |
|           |                   |