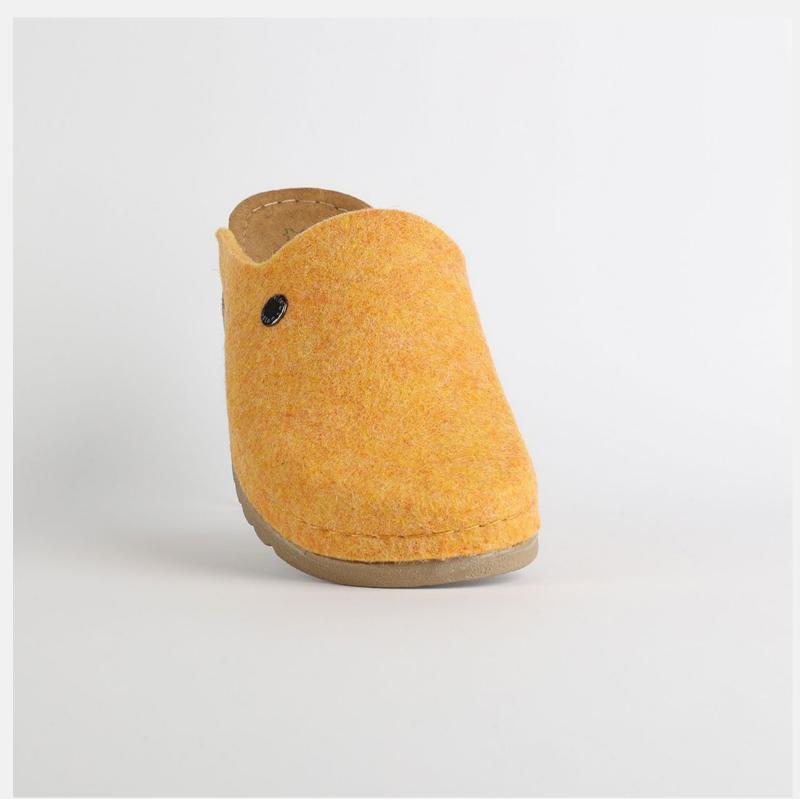

# W030 YELLOW

Lana, darling, you mother of finesse. Gentle as a greatest nostalgy. You keep me warm as a goodfriend, holding tight as a family. You are my comfort zone, the one I always look forward to. Lana darling, you are a goddess.

| UPPER     | 100% Cotton       |
|-----------|-------------------|
|           |                   |
| LINING    | Leather           |
|           |                   |
| SOLE      | PU (Polyurethane) |
|           |                   |
| HEEL TYPE | Flat Anatomic     |