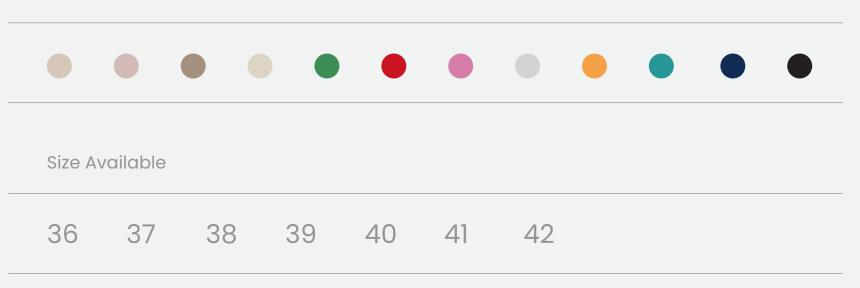

# L031BLACK/WHITE

Priam is the first choice to everyone who finds themself wandering around. Working hard and living to the fullest, Priam gives you the comfort experience and feeling. Nallan created Priam, as a gift for our beloved ones.

| UPPER      | Leather           |
|------------|-------------------|
|            |                   |
| LINING     | Leather           |
|            |                   |
| SOLE       | PU (Polyurethane) |
|            |                   |
| HEEL TYPE  | Flat Anatomic     |
|            |                   |
| ACCESORIES | Buckle            |
|            |                   |