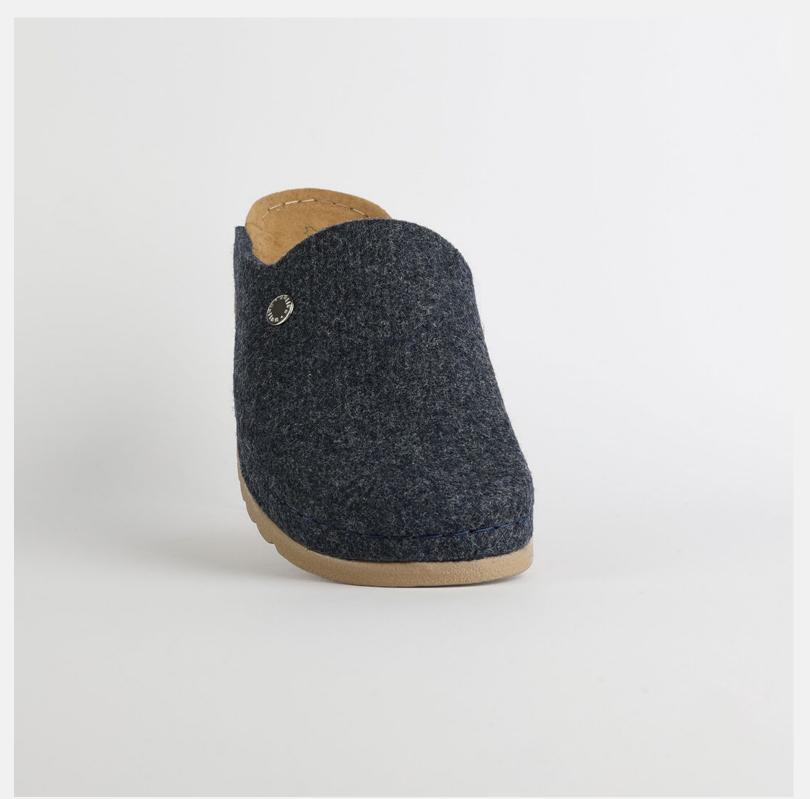

# W030 DARKBLUE

Lana, darling, you mother of finesse. Gentle as a greatest nostalgy. You keep me warm as a goodfriend, holding tight as a family. You are my comfort zone, the one I always look forward to. Lana darling, you are a goddess.

| UPPER     | 100% Cotton       |
|-----------|-------------------|
|           |                   |
| LINING    | Leather           |
|           |                   |
| SOLE      | PU (Polyurethane) |
|           |                   |
| HEEL TYPE | Flat Anatomic     |