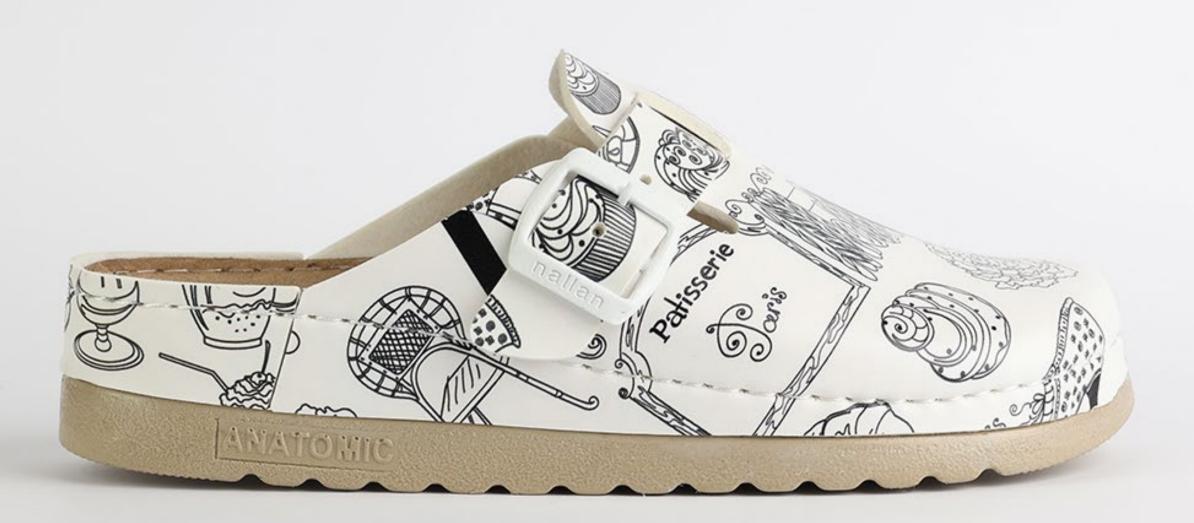

erful steps ahead and a sharp direction towards your wildest dreams. Gracefully towards the proper steps.

Size Available

| Eco - Leather     |
|-------------------|
|                   |
| Leather           |
|                   |
| PU (Polyurethane) |
|                   |
| Flat Anatomic     |
|                   |
| Buckle            |
|                   |







External harmony, superior balance and two-way reflection. Nallan Anatomic gives you a feeling, sensation and special experience to those who will use Nallan.

#### Comfortable. Authentic.

It breaks all the limits and reaches the highest highs.

A life full of chances, with a perfect balance on the choices you make. It all starts with the first steps.

It is Nallan. The origin of proper steps.

## Breathable. Longlasting.



# S001A27

Slowly walking through the hall of fame with that glorious smile on your face, powerful steps ahead and a sharp direction towards your wildest dreams.

Gracefully towards the proper steps.

Size Available

| UPPER      | Eco - Leather     |
|------------|-------------------|
|            |                   |
| LINING     | Leather           |
| SOLE       | PU (Polyurethane) |
| HEEL TYPE  | Flat Anatomic     |
| ACCESORIES | Buckle            |







External harmony, superior balance and two-way reflection. Nallan Anatomic gives you a feeling, sensation and special experience to those who will use Nallan.

### Comfortable. Authentic.

It breaks all the limits and reaches the highest highs.

A life full of chances, with a perfect balance on the choices you make. It all star