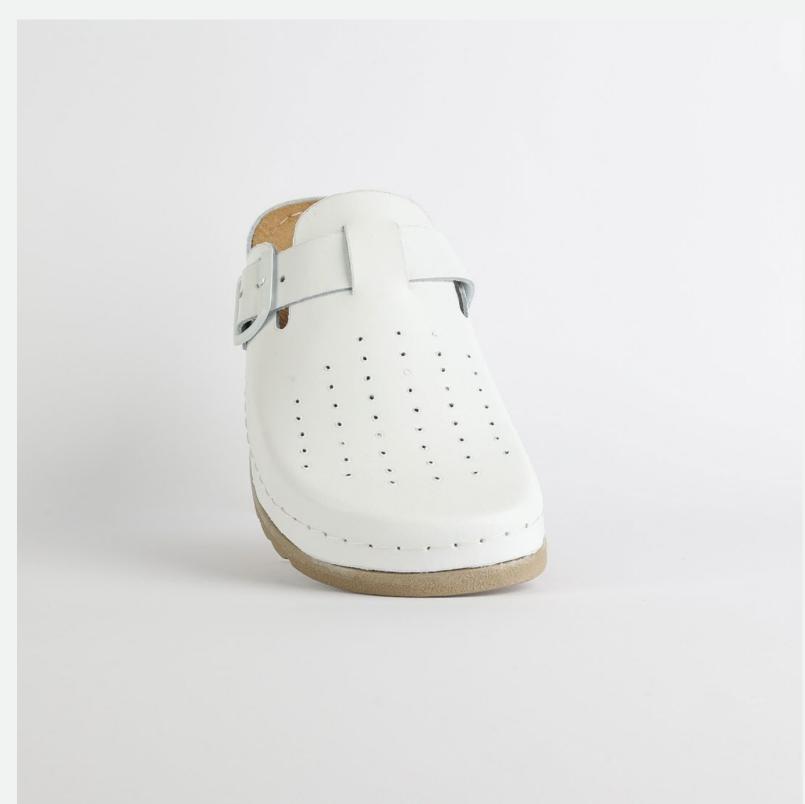

## L003WHITE

Priam is the first choice to everyone who finds themself wandering around. Working hard and living to the fullest, Priam gives you the comfort experience and feeling. Nallan created Priam, as a gift for our beloved ones.

| UPPER      | Leather           |
|------------|-------------------|
|            |                   |
| LINING     | Leather           |
| SOLE       | PU (Polyurethane) |
| HEEL TYPE  | Flat Anatomic     |
| ACCESORIES | Buckle            |