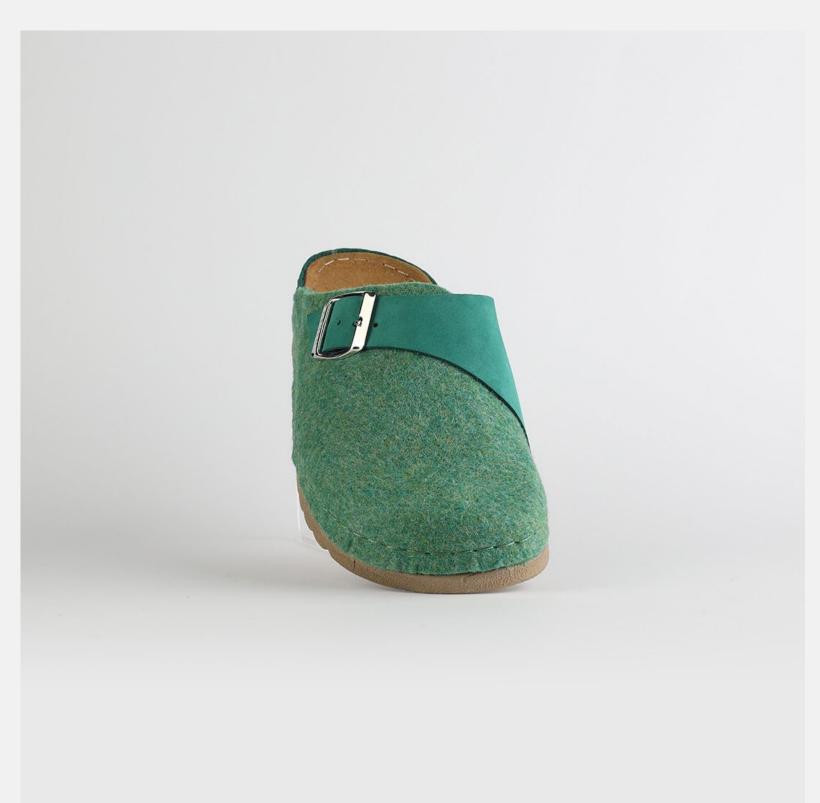

# WL031GREEN

Lana, darling, you mother of finesse. Gentle as a greatest nostalgy. You keep me warm as a goodfriend, holding tight as a family. You are my comfort zone, the one I always look forward to. Lana darling, you are a goddess.

| UPPER      | 100% Cotton & Leather |
|------------|-----------------------|
|            |                       |
| LINING     | Leather               |
| SOLE       | PU (Polyurethane)     |
| HEEL TYPE  | Flat Anatomic         |
| ACCESORIES | Buckle                |
|            |                       |