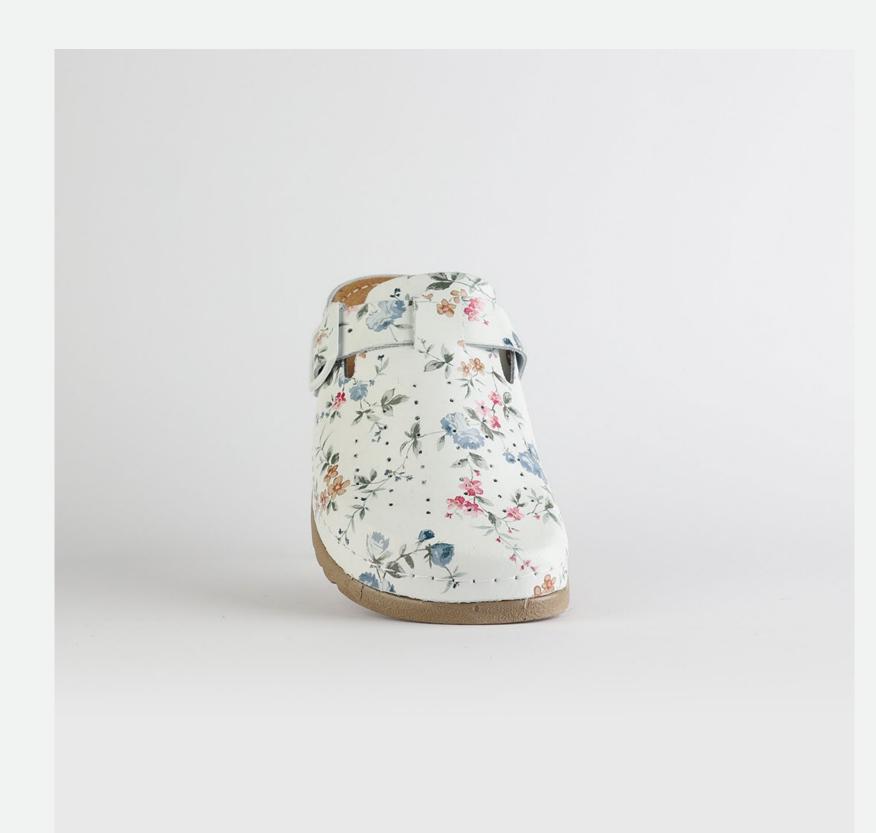

# WL031RED

Lana, darling, you mother of finesse. Gentle as a greatest nostalgy. You keep me warm as a goodfriend, holding tight as a family. You are my comfort zone, the one I always look forward to. Lana darling, you are a goddess.

| UPPER       | 100% Cotton & Leather |
|-------------|-----------------------|
|             |                       |
| LINING      | Leather               |
|             |                       |
| SOLE        | PU (Polyurethane)     |
|             |                       |
| HEEL TYPE   | Flat Anatomic         |
| 4.005000150 | Б. 11                 |
| ACCESORIES  | Buckle                |
|             |                       |