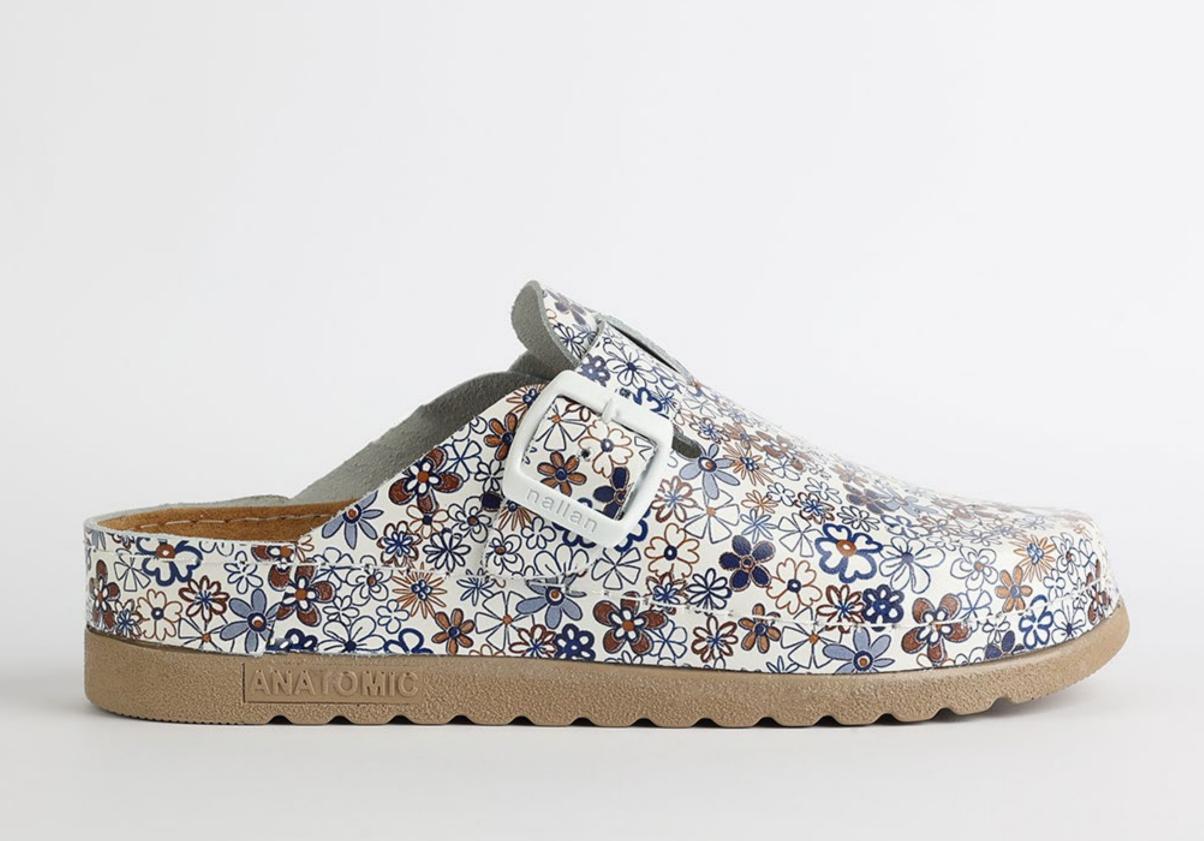

# WL031BLACK

Lana, darling, you mother of finesse. Gentle as a greatest nostalgy. You keep me warm as a goodfriend, holding tight as a family. You are my comfort zone, the one I always look forward to. Lana darling, you are a goddess.

| <br>UPPER     | 100% Cotton & Leather |
|---------------|-----------------------|
|               |                       |
| <br>LINING    | Leather               |
|               |                       |
| SOLE          | PU (Polyurethane)     |
|               |                       |
| HEEL TYPE     | Flat Anatomic         |
| 4.0.050.05150 |                       |
| ACCESORIES    | Buckle                |
|               |                       |