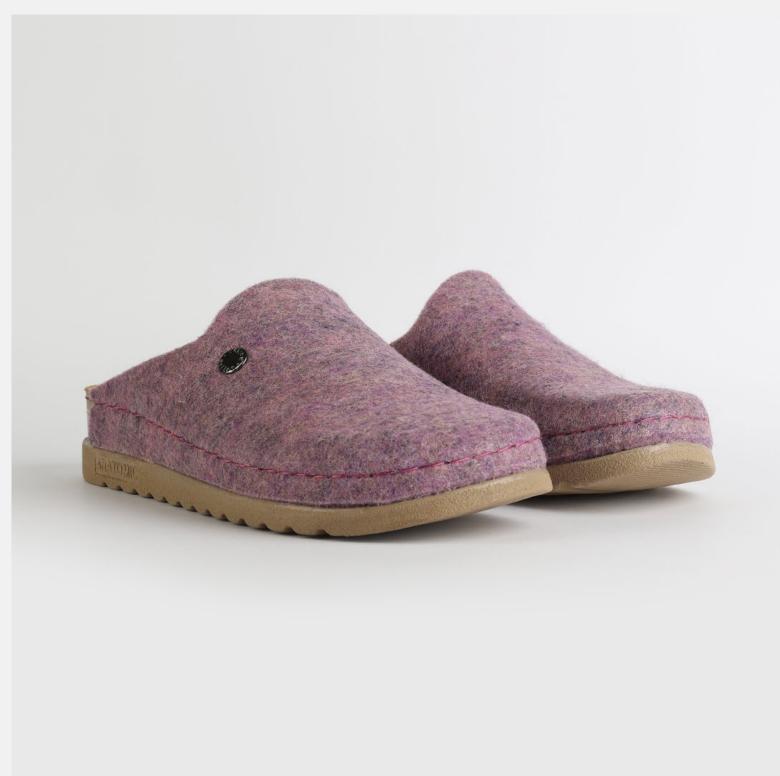

# W030 PURPLE

Lana, darling, you mother of finesse. Gentle as a greatest nostalgy. You keep me warm as a goodfriend, holding tight as a family. You are my comfort zone, the one I always look forward to. Lana darling, you are a goddess.

| UPPER     | 100% Cotton       |
|-----------|-------------------|
|           |                   |
| LINING    | Leather           |
|           |                   |
| SOLE      | PU (Polyurethane) |
|           |                   |
| HEEL TYPE | Flat Anatomic     |

External harmony, superior balance and two-way reflection. Nallan Anatomic gives you a feeling, sensation and special experience to those who will use Nallan.