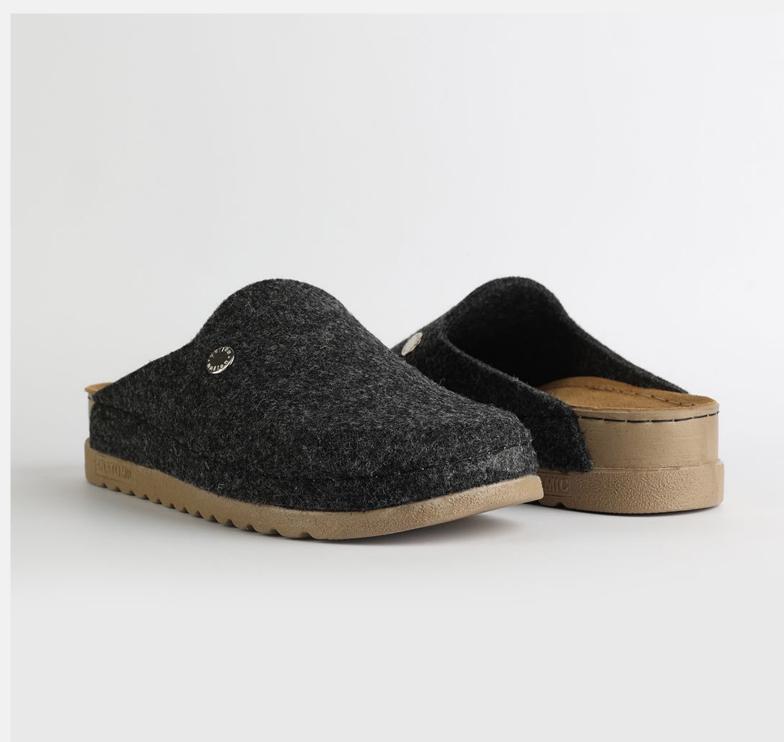

# Lana Collection by Nallan Authentic

Lana, darling, you mother of finesse. Gentle as a greatest nostalgy. You keep me warm as a goodfriend, holding tight as a family. You are my comfort zone, the one I always look forward to.

Lana darling, you are a goddess.

| UPPER     | 100% Cotton       |
|-----------|-------------------|
|           |                   |
| LINING    | Leather           |
|           |                   |
| SOLE      | PU (Polyurethane) |
|           |                   |
| HEEL TYPE | Flat Anatomic     |