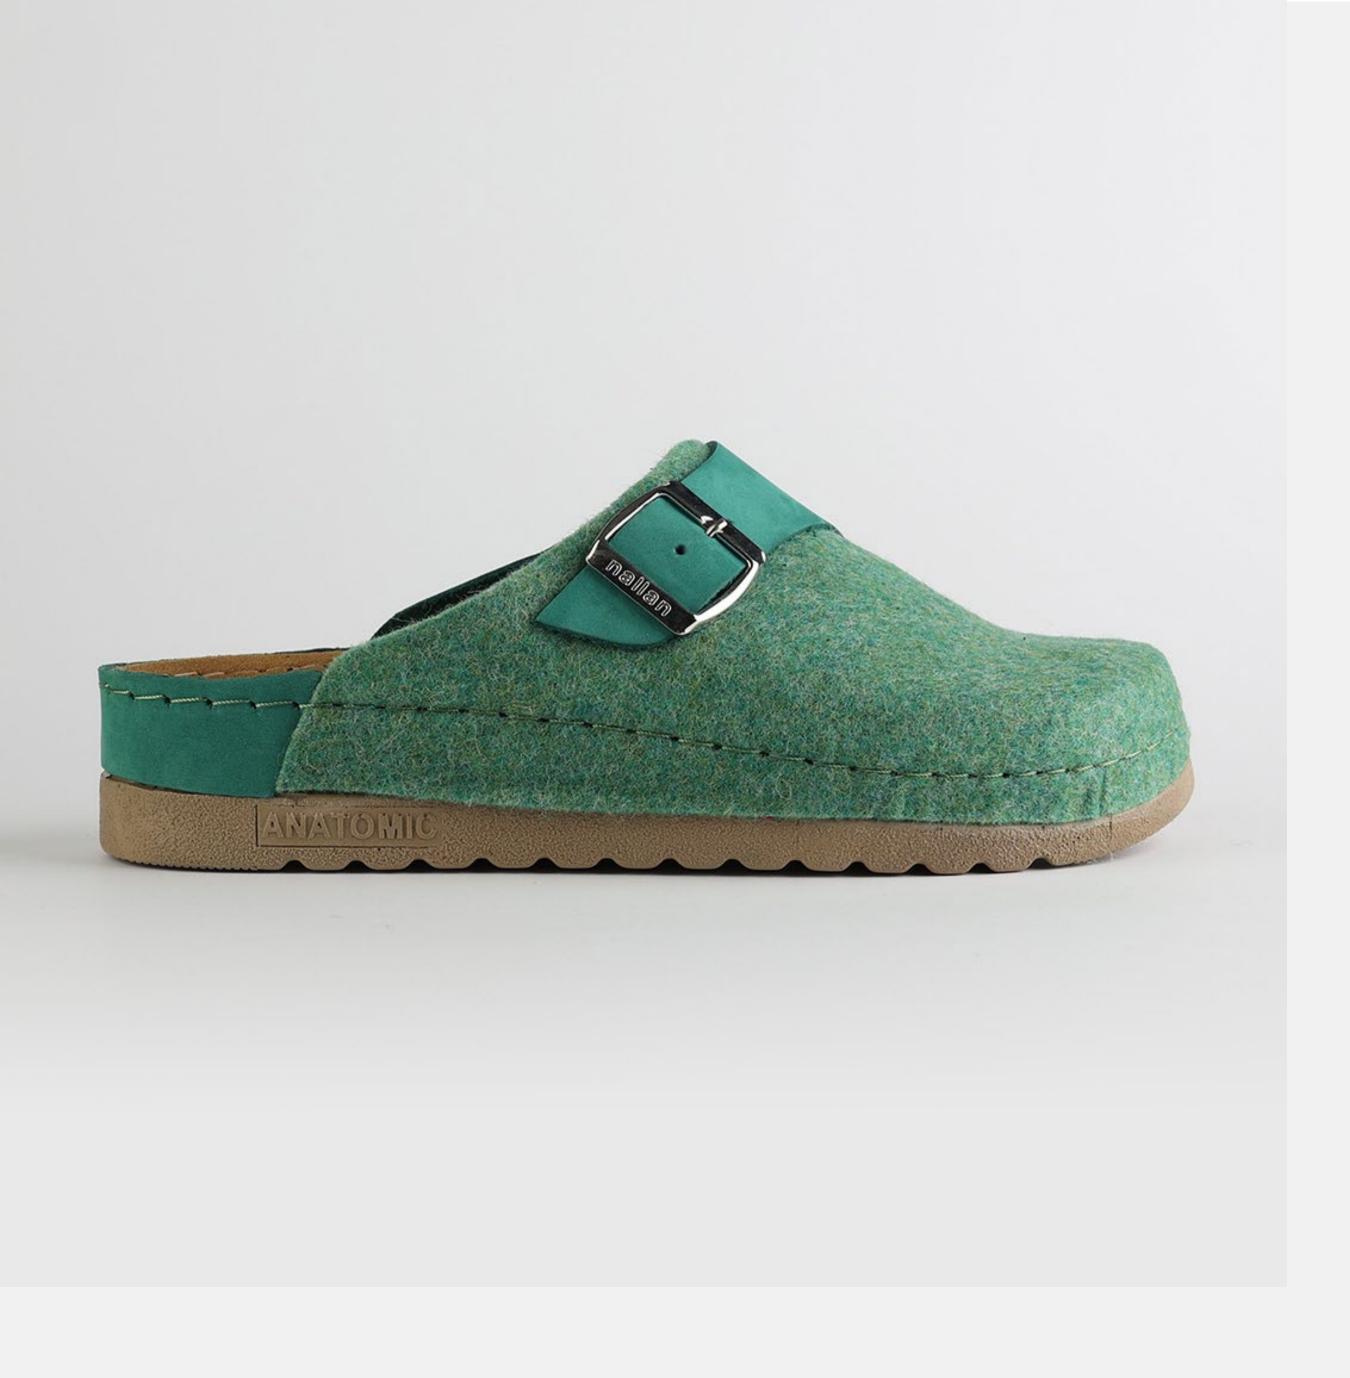

# WL031GREEN

Lana, darling, you mother of finesse. Gentle as a greatest nostalgy. You keep me warm as a goodfriend, holding tight as a family. You are my comfort zone, the one I always look forward to. Lana darling, you are a goddess.

| UPPER      | 100% Cotton & Leather |
|------------|-----------------------|
|            |                       |
| LINING     | Leather               |
| SOLE       | PU (Polyurethane)     |
| HEEL TYPE  | Flat Anatomic         |
| ACCESORIES | Buckle                |
|            |                       |

External harmony, superior balance and two-way reflection. Nallan Anatomic gives you a feeling, sensation and special experience to those who will use Nallan.