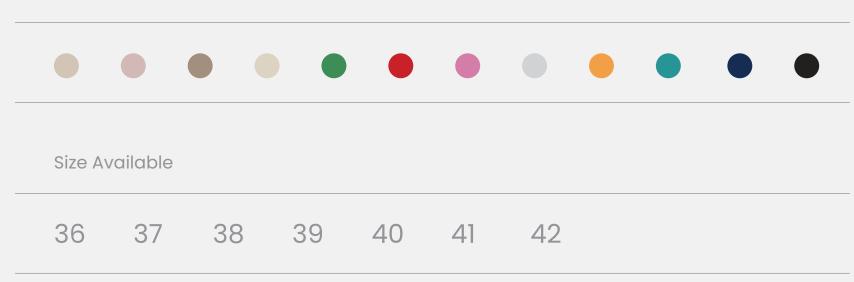

|         |          |    | •  |    |    |    |  | • | • |
|---------|----------|----|----|----|----|----|--|---|---|
| Size Av | /ailable |    |    |    |    |    |  |   |   |
| 36      | 37       | 38 | 39 | 40 | 41 | 42 |  |   |   |