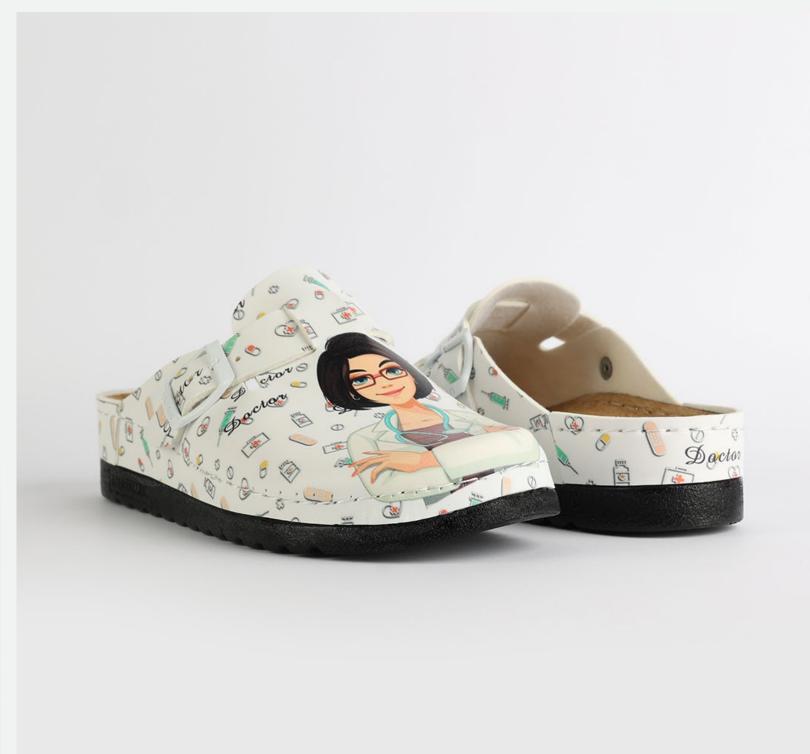

# L003ART34

Slowly walking through the hall of fame with that glorious smile on your face, powerful steps ahead and a sharp direction towards your wildest dreams.

Gracefully towards the proper steps.

#### Size Available

| UPPER      | Eco - Leather     |
|------------|-------------------|
|            |                   |
| LINING     | Leather           |
|            |                   |
| SOLE       | PU (Polyurethane) |
|            |                   |
| HEEL TYPE  | Flat Anatomic     |
| ACCESORIES | Buckle            |
|            |                   |