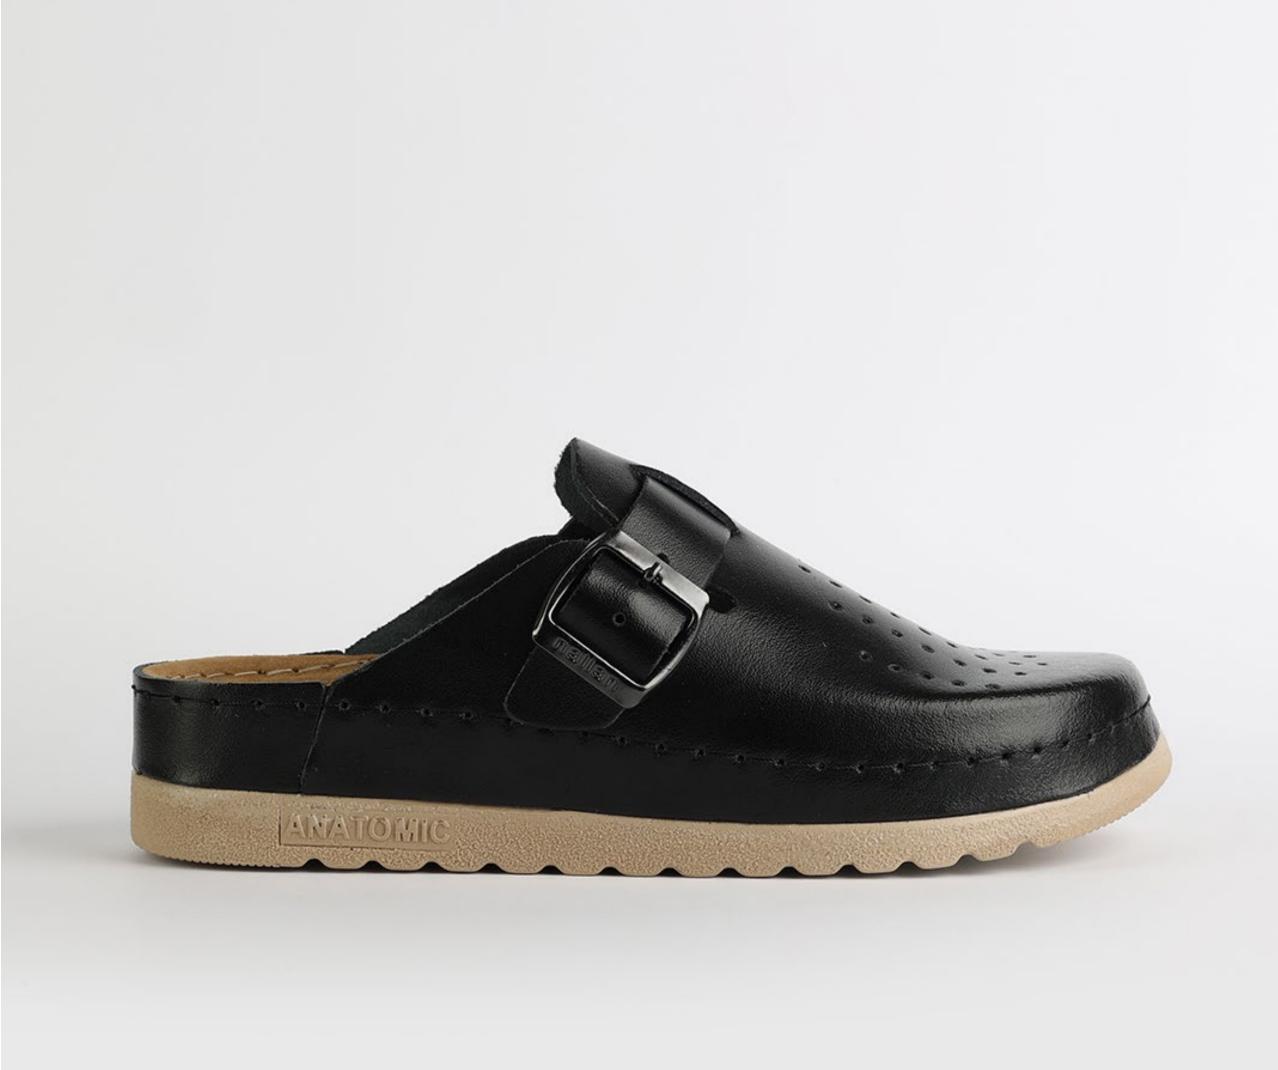

## L003BLACK

Priam is the first choice to everyone who finds themself wandering around. Working hard and living to the fullest, Priam gives you the comfort experience and feeling. Nallan created Priam, as a gift for our beloved ones.

| UPPER               | Leather           |
|---------------------|-------------------|
|                     |                   |
| LINING              | Leather           |
|                     |                   |
| SOLE                | PU (Polyurethane) |
|                     |                   |
| HEEL TYPE           | Flat Anatomic     |
| A O O F O O D I F O | D 11              |
| ACCESORIES          | Buckle            |
|                     |                   |