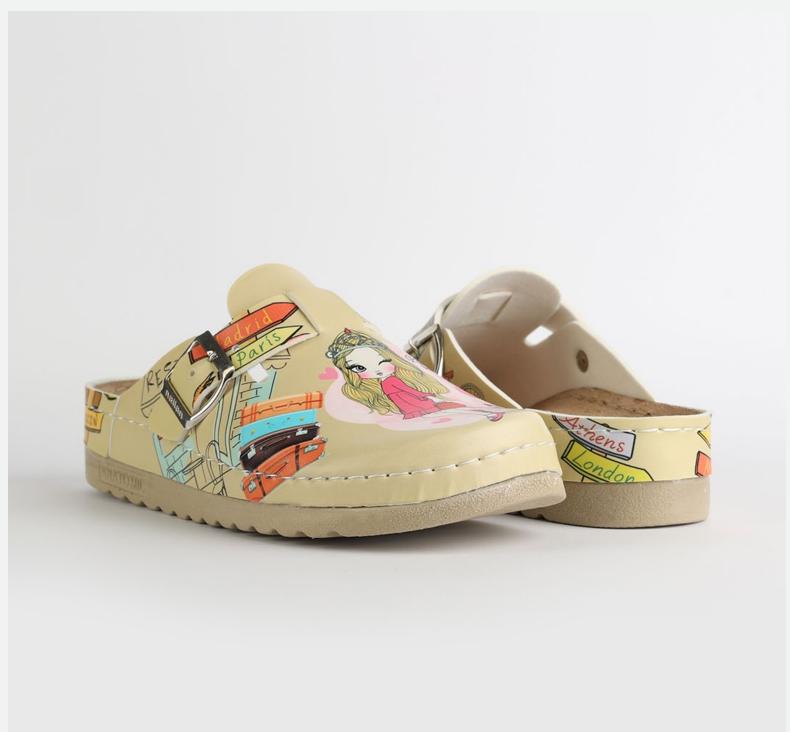

# W030 YELLOW

Lana, darling, you mother of finesse. Gentle as a greatest nostalgy. You keep me warm as a goodfriend, holding tight as a family. You are my comfort zone, the one I always look forward to. Lana darling, you are a goddess.