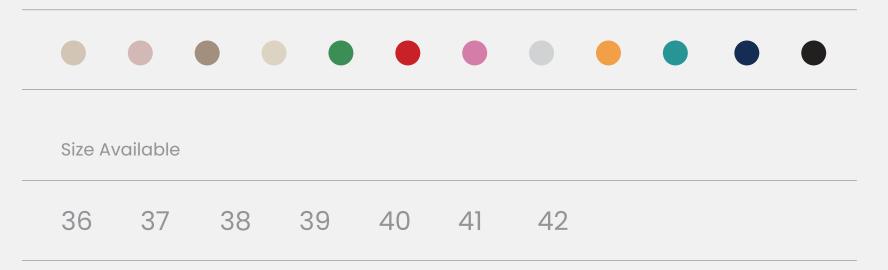

|         |          |    | •  |    |    |    |  |  |
|---------|----------|----|----|----|----|----|--|--|
| Size Av | vailable |    |    |    |    |    |  |  |
| 36      | 37       | 38 | 39 | 40 | 41 | 42 |  |  |