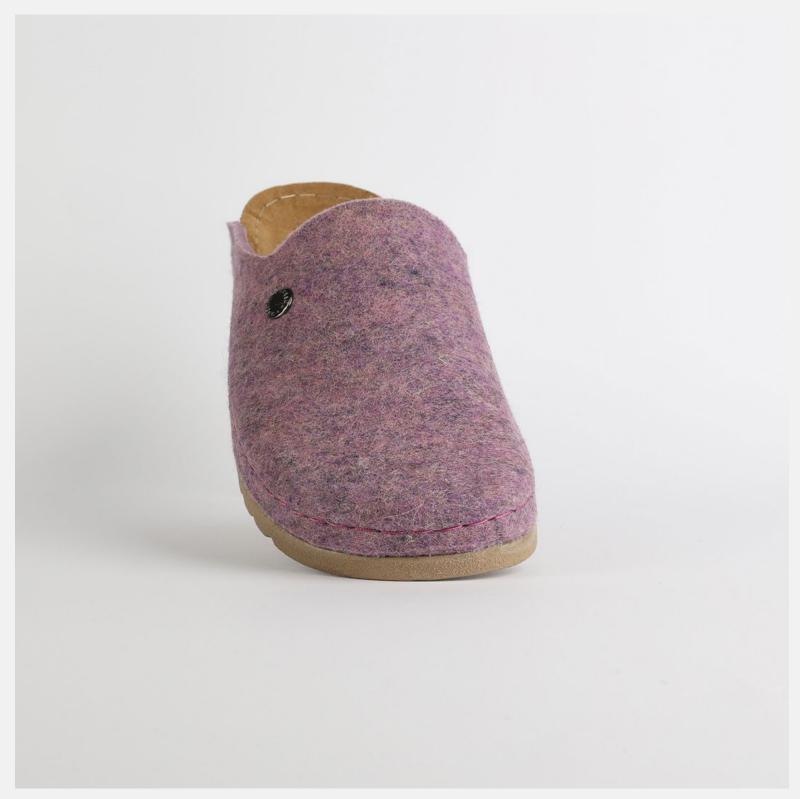

# W030 PURPLE

Lana, darling, you mother of finesse. Gentle as a greatest nostalgy. You keep me warm as a goodfriend, holding tight as a family. You are my comfort zone, the one I always look forward to. Lana darling, you are a goddess.

| UPPER     | 100% Cotton       |
|-----------|-------------------|
|           |                   |
| LINING    | Leather           |
|           |                   |
| SOLE      | PU (Polyurethane) |
|           |                   |
| HEEL TYPE | Flat Anatomic     |

External harmony, superior balance and two-way reflection. Nallan Anatomic gives you a feeling, sensation and special experience to those who will use Nallan.