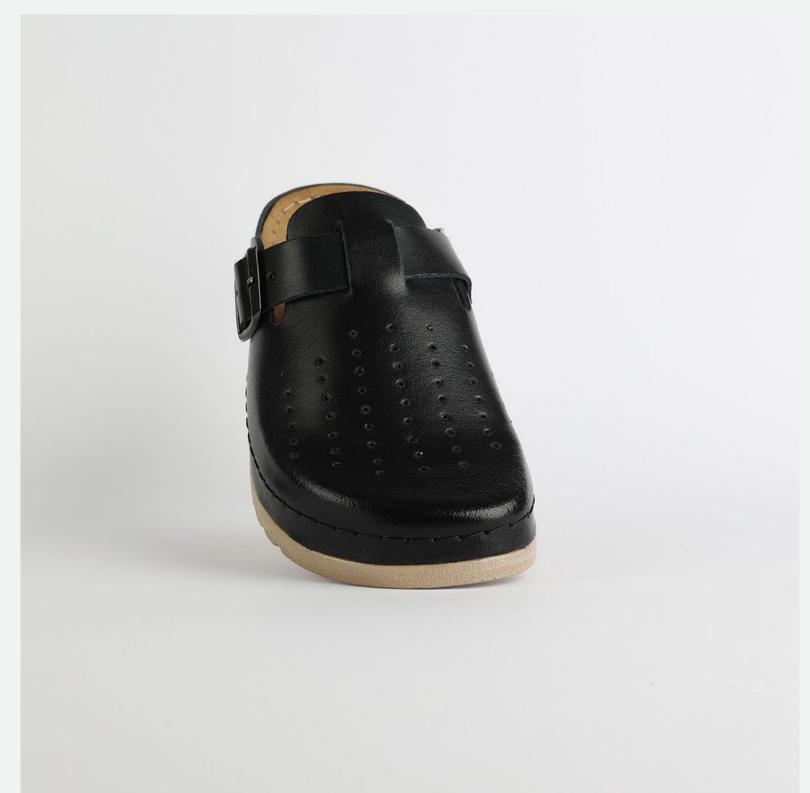

## L003BLACK

Priam is the first choice to everyone who finds themself wandering around. Working hard and living to the fullest, Priam gives you the comfort experience and feeling. Nallan created Priam, as a gift for our beloved ones.

| UPPER               | Leather           |
|---------------------|-------------------|
|                     |                   |
| LINING              | Leather           |
|                     |                   |
| SOLE                | PU (Polyurethane) |
|                     |                   |
| HEEL TYPE           | Flat Anatomic     |
| A O O F O O D I F O | D 11              |
| ACCESORIES          | Buckle            |
|                     |                   |