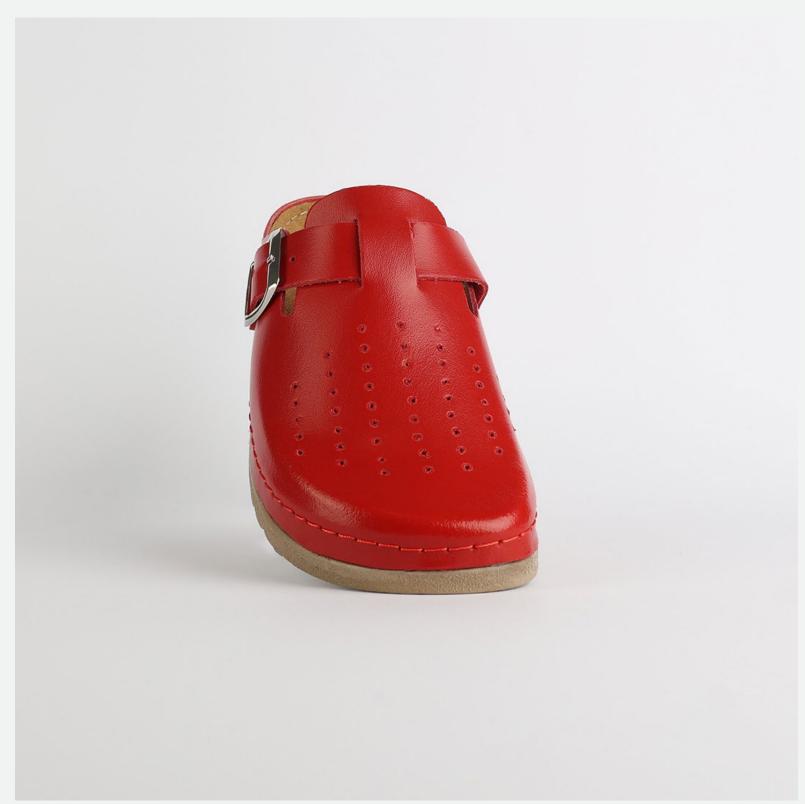

# WL031RED

Lana, darling, you mother of finesse. Gentle as a greatest nostalgy. You keep me warm as a goodfriend, holding tight as a family. You are my comfort zone, the one I always look forward to. Lana darling, you are a goddess.

| UPPER       | 100% Cotton & Leather |
|-------------|-----------------------|
|             |                       |
| LINING      | Leather               |
|             |                       |
| SOLE        | PU (Polyurethane)     |
|             |                       |
| HEEL TYPE   | Flat Anatomic         |
| 4.005000150 | Б. 11                 |
| ACCESORIES  | Buckle                |
|             |                       |