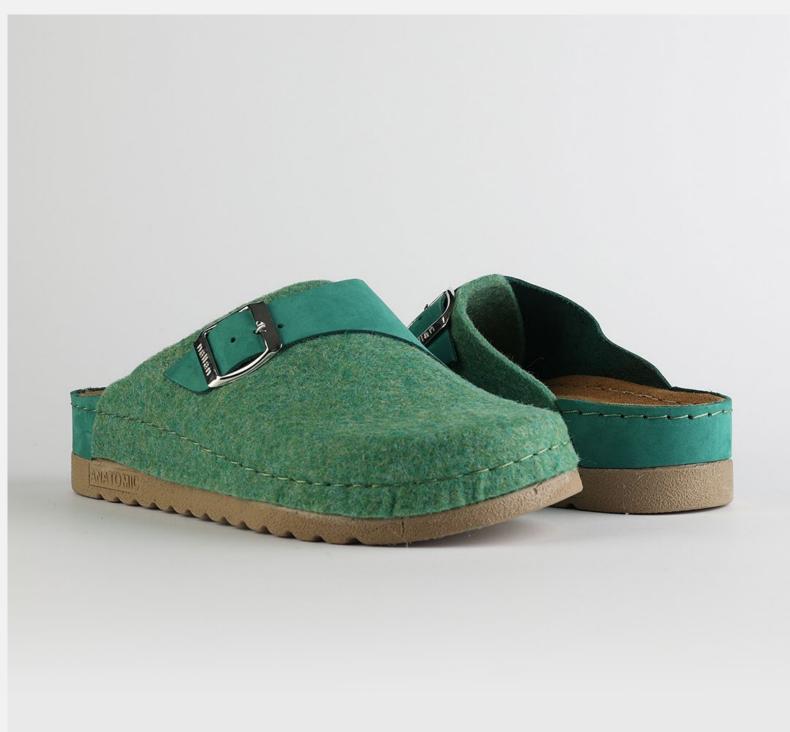

# WL031GREEN

Lana, darling, you mother of finesse. Gentle as a greatest nostalgy. You keep me warm as a goodfriend, holding tight as a family. You are my comfort zone, the one I always look forward to. Lana darling, you are a goddess.

| UPPER      | 100% Cotton & Leather |
|------------|-----------------------|
|            |                       |
| LINING     | Leather               |
| SOLE       | PU (Polyurethane)     |
| HEEL TYPE  | Flat Anatomic         |
| ACCESORIES | Buckle                |
|            |                       |