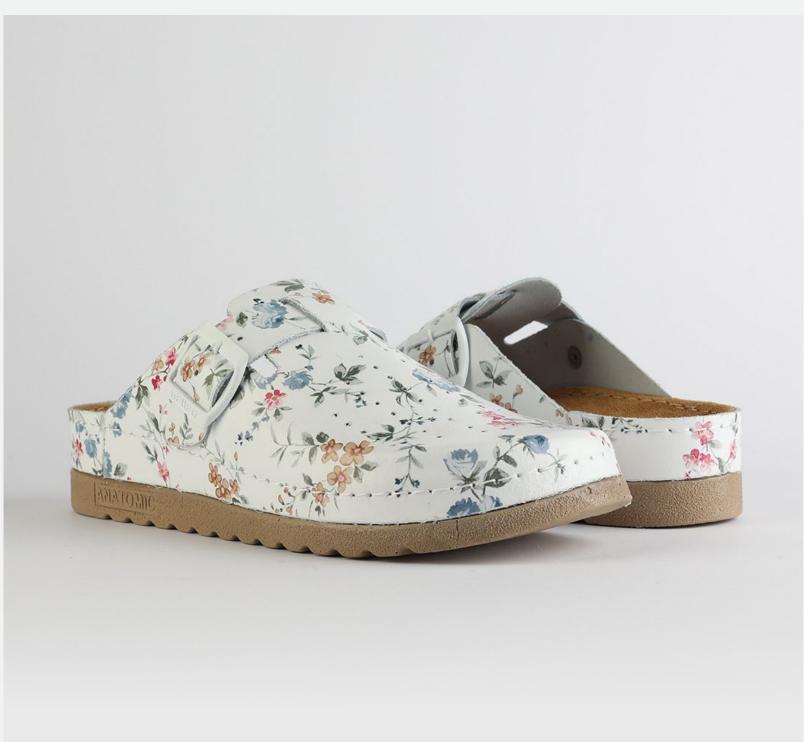

# WL031RED

Lana, darling, you mother of finesse. Gentle as a greatest nostalgy. You keep me warm as a goodfriend, holding tight as a family. You are my comfort zone, the one I always look forward to. Lana darling, you are a goddess.

| UPPER       | 100% Cotton & Leather |
|-------------|-----------------------|
|             |                       |
| LINING      | Leather               |
|             |                       |
| SOLE        | PU (Polyurethane)     |
|             |                       |
| HEEL TYPE   | Flat Anatomic         |
| 4.005000150 | Б. 11                 |
| ACCESORIES  | Buckle                |
|             |                       |