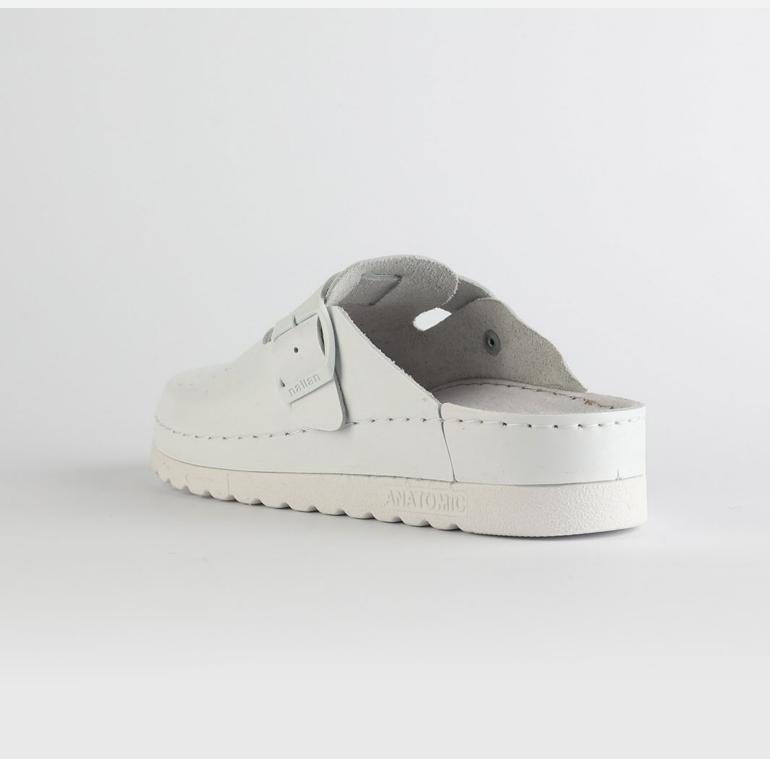

## L003WHITE

Priam is the first choice to everyone who finds themself wandering around. Working hard and living to the fullest, Priam gives you the comfort experience and feeling. Nallan created Priam, as a gift for our beloved ones.

| UPPER      | Leather           |
|------------|-------------------|
|            |                   |
| LINING     | Leather           |
| SOLE       | PU (Polyurethane) |
| HEEL TYPE  | Flat Anatomic     |
| ACCESORIES | Buckle            |

External harmony, superior balance and two-way reflection. Nallan Anatomic gives you a feeling, sensation and special experience to those who will use Nallan.