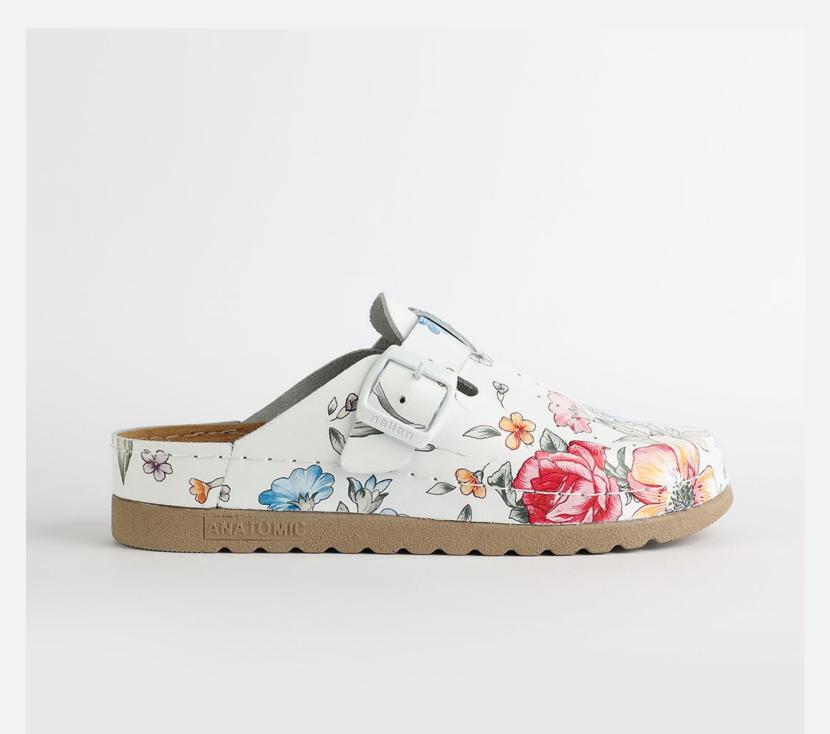

# Artsy Collection by Nallan Authentic

Slowly walking through the hall of fame with that glorious smile on your face, powerful steps ahead and a sharp direction towards your wildest dreams.

Gracefully towards the proper steps.

# L003ART34

Slowly walking through the hall of fame with that glorious smile on your face, powerful steps ahead and a sharp direction towards your wildest dreams.

Gracefully towards the proper steps.