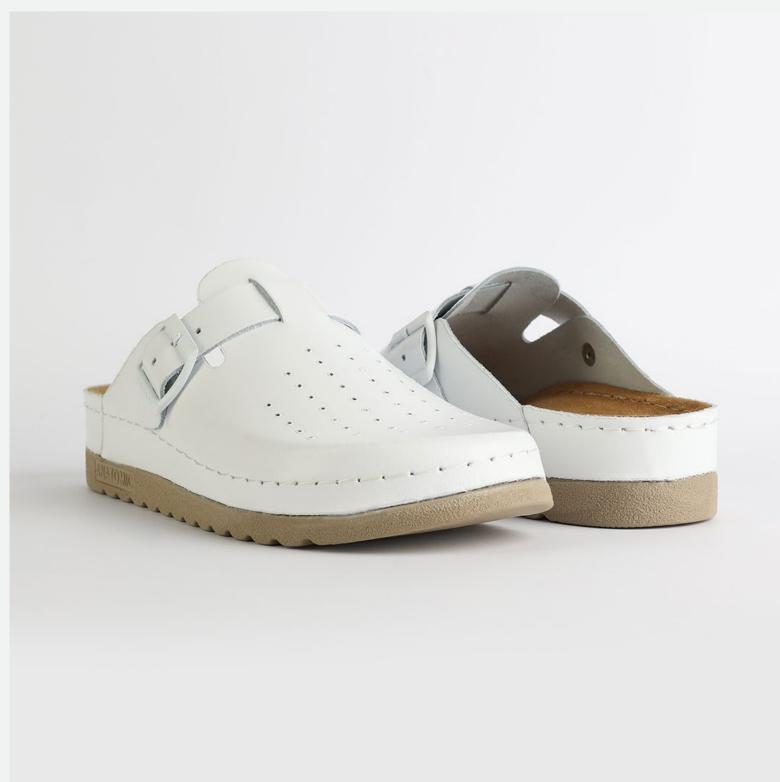

## L003WHITE

Priam is the first choice to everyone who finds themself wandering around. Working hard and living to the fullest, Priam gives you the comfort experience and feeling. Nallan created Priam, as a gift for our beloved ones.

| UPPER      | Leather           |
|------------|-------------------|
|            |                   |
| LINING     | Leather           |
| SOLE       | PU (Polyurethane) |
| HEEL TYPE  | Flat Anatomic     |
| ACCESORIES | Buckle            |