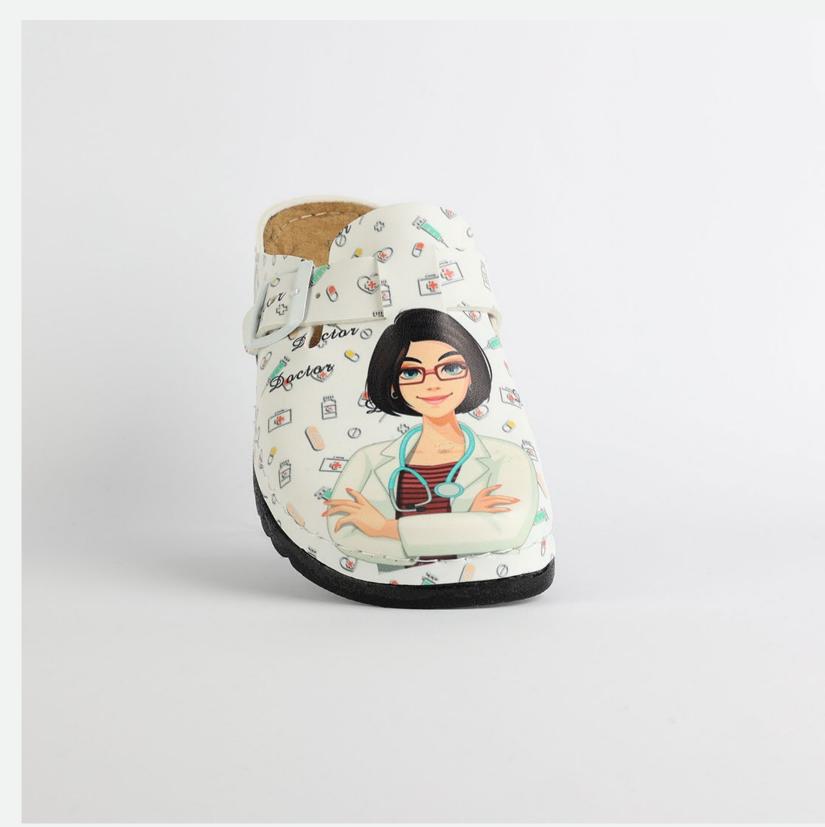

# L003ART34

Slowly walking through the hall of fame with that glorious smile on your face, powerful steps ahead and a sharp direction towards your wildest dreams.

Gracefully towards the proper steps.

#### Size Available

| UPPER      | Eco - Leather     |
|------------|-------------------|
|            |                   |
| LINING     | Leather           |
|            |                   |
| SOLE       | PU (Polyurethane) |
|            |                   |
| HEEL TYPE  | Flat Anatomic     |
| ACCESORIES | Buckle            |
|            |                   |