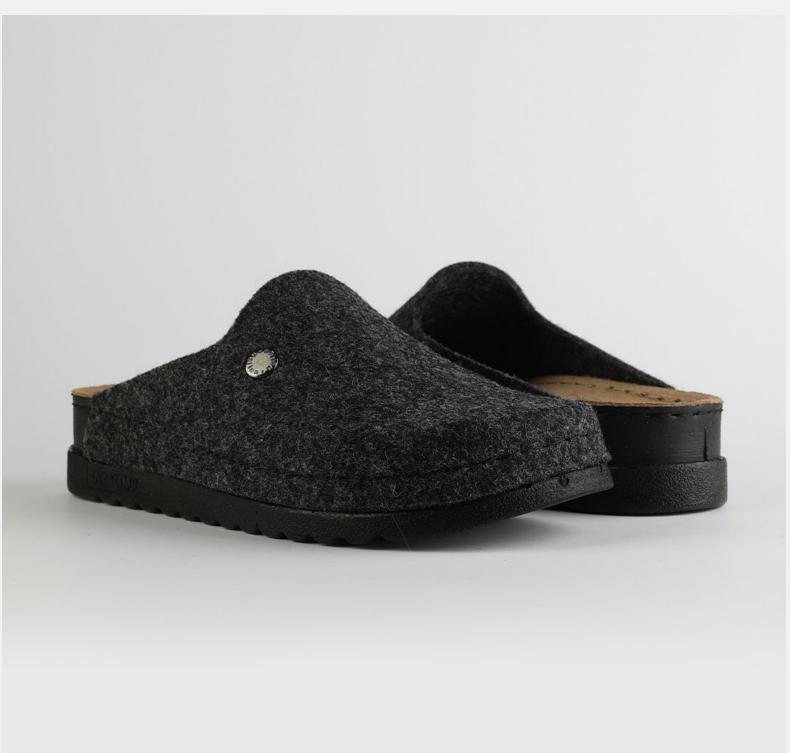

# W030 BLACK

Lana, darling, you mother of finesse. Gentle as a greatest nostalgy. You keep me warm as a goodfriend, holding tight as a family. You are my comfort zone, the one I always look forward to. Lana darling, you are a goddess.

| UPPER     | 100% Cotton       |
|-----------|-------------------|
|           |                   |
| LINING    | Leather           |
|           |                   |
| SOLE      | PU (Polyurethane) |
|           |                   |
| HEEL TYPE | Flat Anatomic     |
|           |                   |