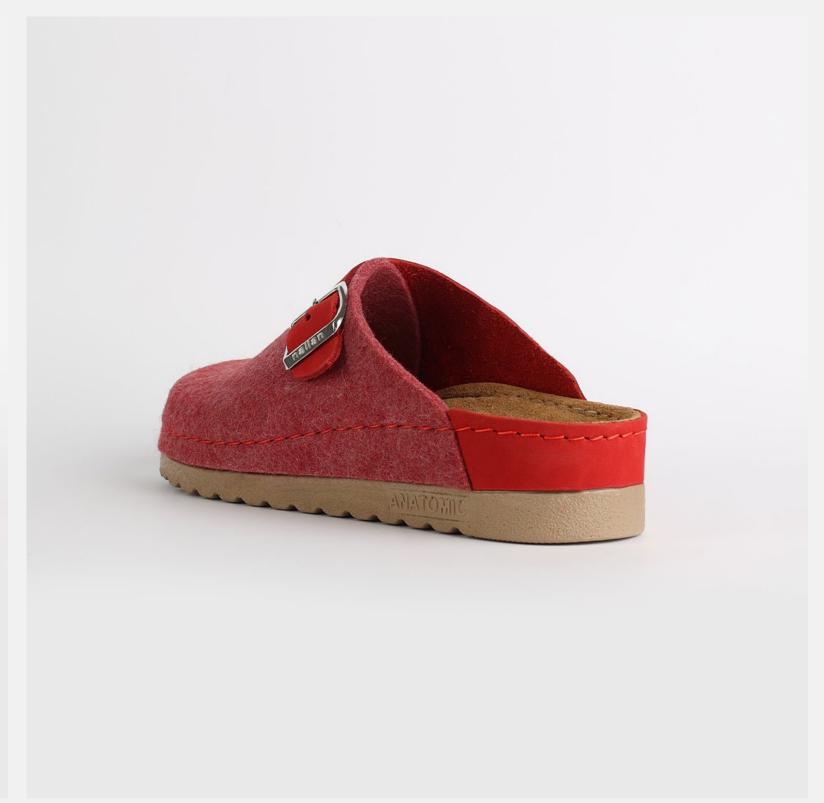

# WL031RED

Lana, darling, you mother of finesse. Gentle as a greatest nostalgy. You keep me warm as a goodfriend, holding tight as a family. You are my comfort zone, the one I always look forward to. Lana darling, you are a goddess.

| UPPER       | 100% Cotton & Leather |
|-------------|-----------------------|
|             |                       |
| LINING      | Leather               |
|             |                       |
| SOLE        | PU (Polyurethane)     |
|             |                       |
| HEEL TYPE   | Flat Anatomic         |
| 4.005000150 | Б. 11                 |
| ACCESORIES  | Buckle                |
|             |                       |