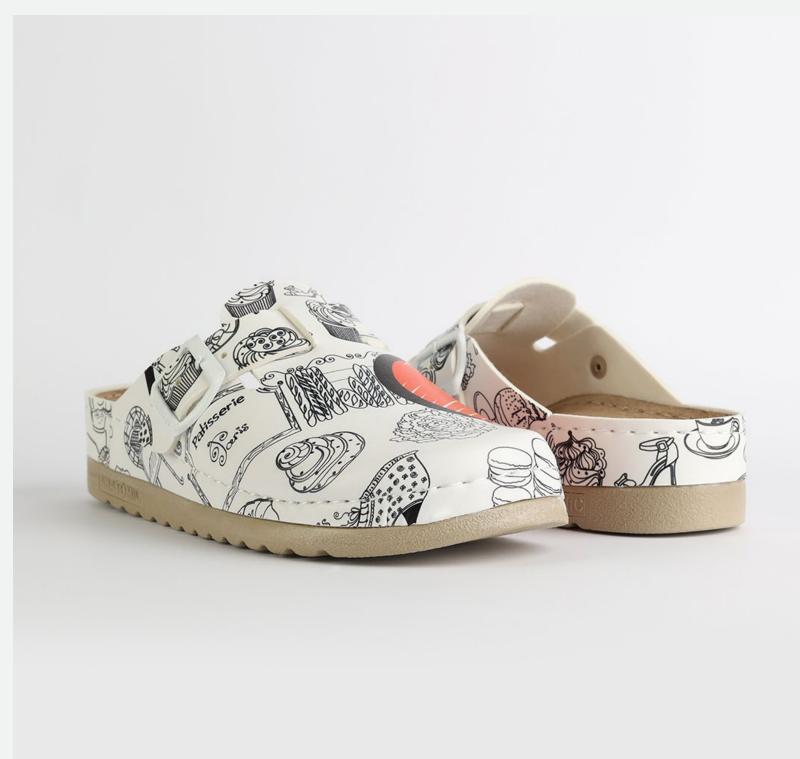

# Artsy Collection by Nallan Authentic

Slowly walking through the hall of fame with that glorious smile on your face, powerful steps ahead and a sharp direction towards your wildest dreams.

Gracefully towards the proper steps.

# L003ART34

Slowly walking through the hall of fame with that glorious smile on your face, powerful steps ahead and a sharp direction towards your wildest dreams.

Gracefully towards the proper steps.