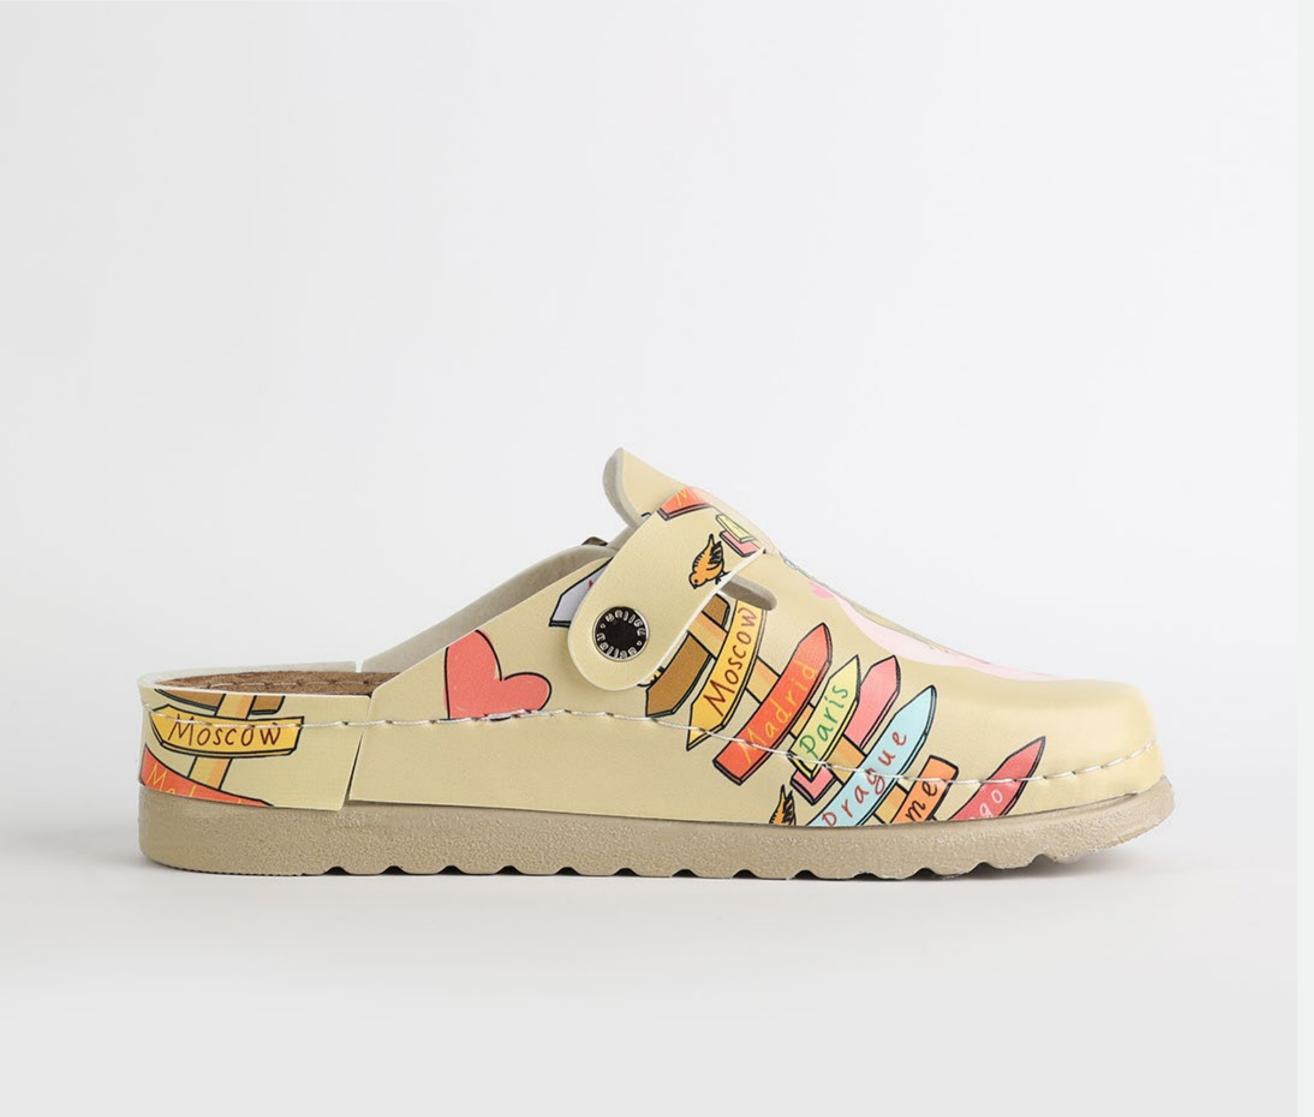

# Artsy Collection by Nallan Authentic

Slowly walking through the hall of fame with that glorious smile on your face, powerful steps ahead and a sharp direction towards your wildest dreams.

Gracefully towards the proper steps.

# L003ART34

Slowly walking through the hall of fame with that glorious smile on your face, powerful steps ahead and a sharp direction towards your wildest dreams.

Gracefully towards the proper steps.