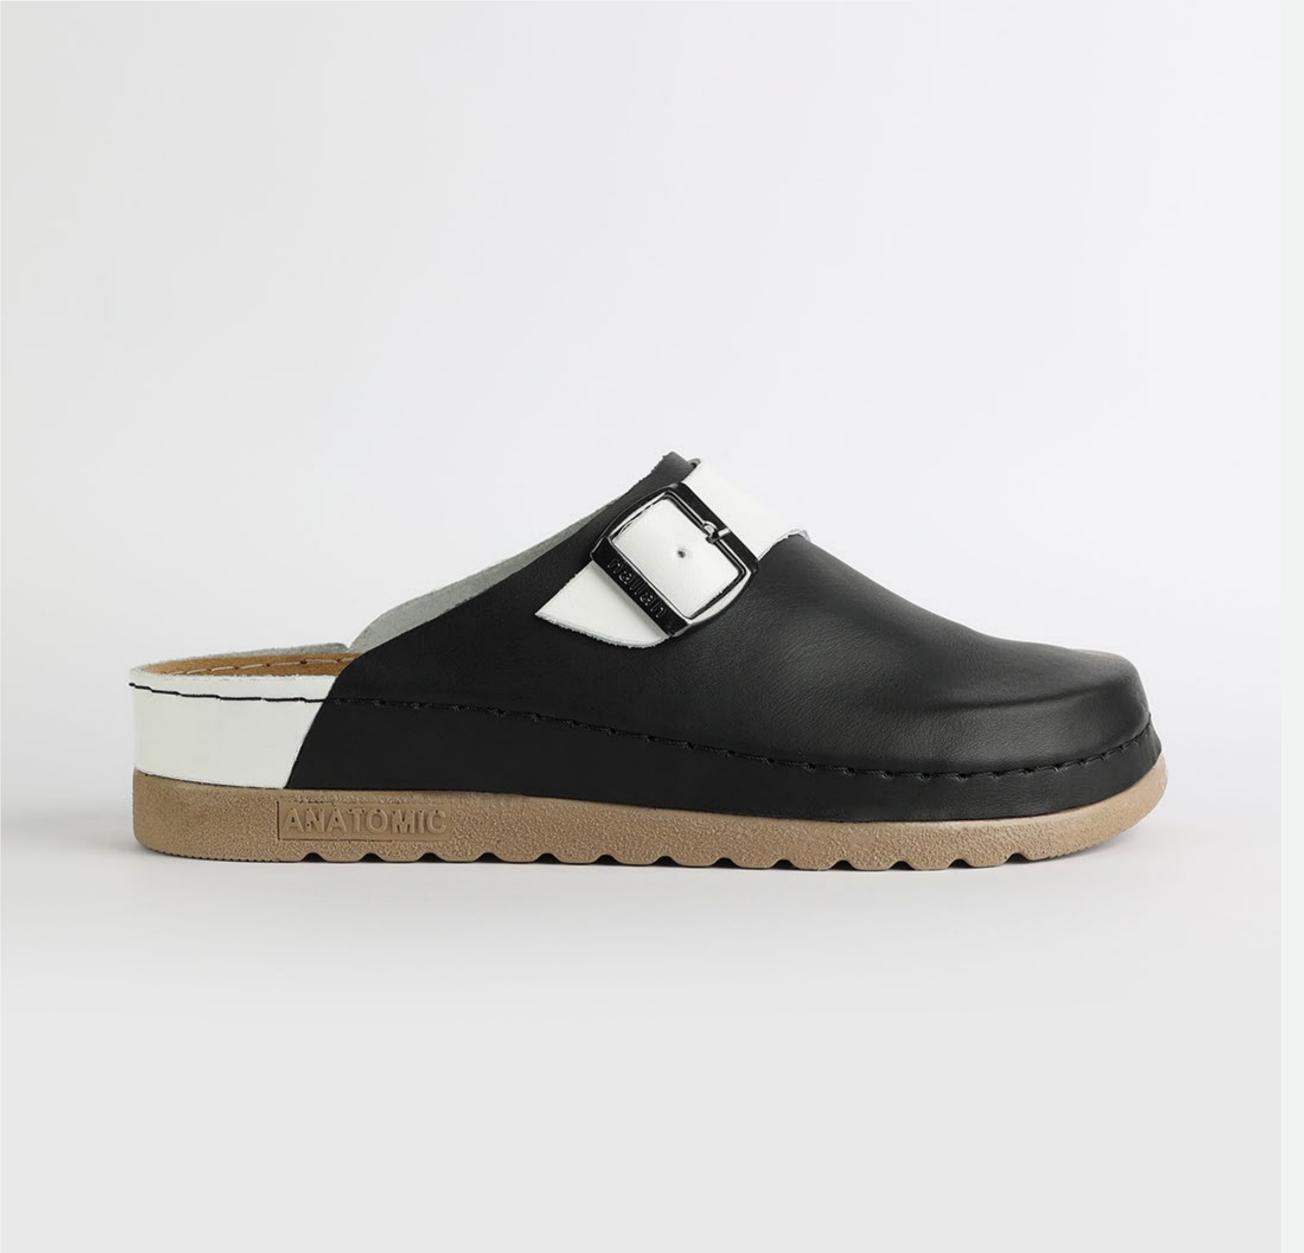

# L031BLACK/WHITE

Priam is the first choice to everyone who finds themself wandering around. Working hard and living to the fullest, Priam gives you the comfort experience and feeling. Nallan created Priam, as a gift for our beloved ones.

| UPPER      | Leather           |
|------------|-------------------|
|            |                   |
| LINING     | Leather           |
|            |                   |
| SOLE       | PU (Polyurethane) |
|            |                   |
| HEEL TYPE  | Flat Anatomic     |
|            |                   |
| ACCESORIES | Buckle            |
|            |                   |