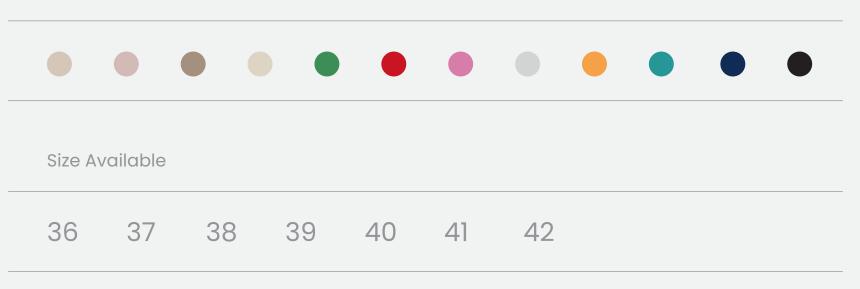

## L003BLACK

Priam is the first choice to everyone who finds themself wandering around. Working hard and living to the fullest, Priam gives you the comfort experience and feeling. Nallan created Priam, as a gift for our beloved ones.

| UPPER               | Leather           |
|---------------------|-------------------|
|                     |                   |
| LINING              | Leather           |
|                     |                   |
| SOLE                | PU (Polyurethane) |
|                     |                   |
| HEEL TYPE           | Flat Anatomic     |
| A O O F O O D I F O | D 11              |
| ACCESORIES          | Buckle            |
|                     |                   |