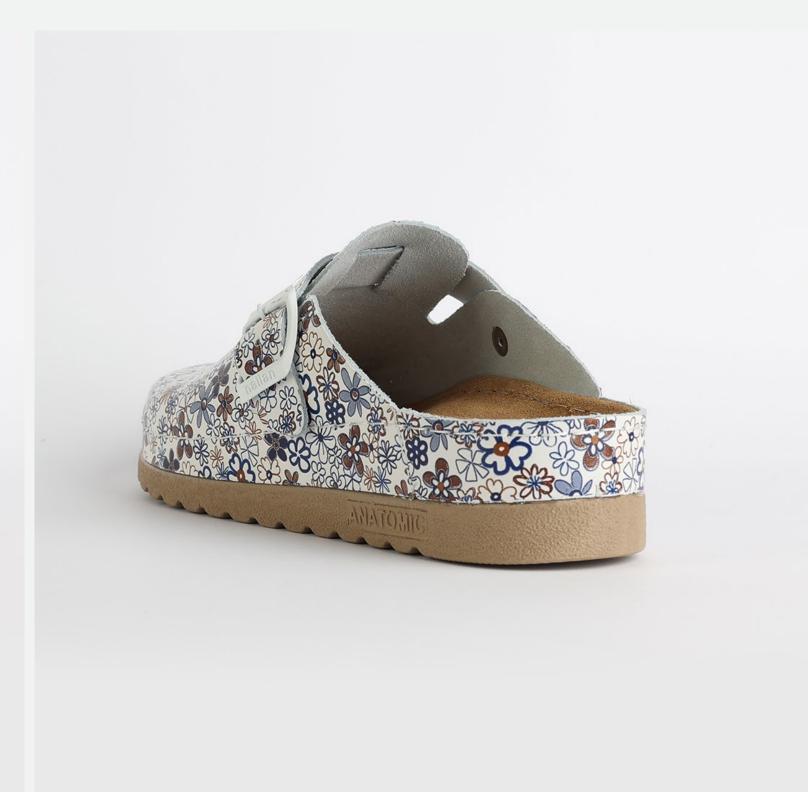

# Lana Collection by Nallan Authentic

Lana, darling, you mother of finesse. Gentle as a greatest nostalgy. You keep me warm as a goodfriend, holding tight as a family. You are my comfort zone, the one I always look forward to.

Lana darling, you are a goddess.

# W030 YELLOW

Lana, darling, you mother of finesse. Gentle as a greatest nostalgy. You keep me warm as a goodfriend, holding tight as a family. You are my comfort zone, the one I always look forward to. Lana darling, you are a goddess.

| UPPER     | 100% Cotton       |
|-----------|-------------------|
|           |                   |
| LINING    | Leather           |
|           |                   |
| SOLE      | PU (Polyurethane) |
|           |                   |
| HEEL TYPE | Flat Anatomic     |