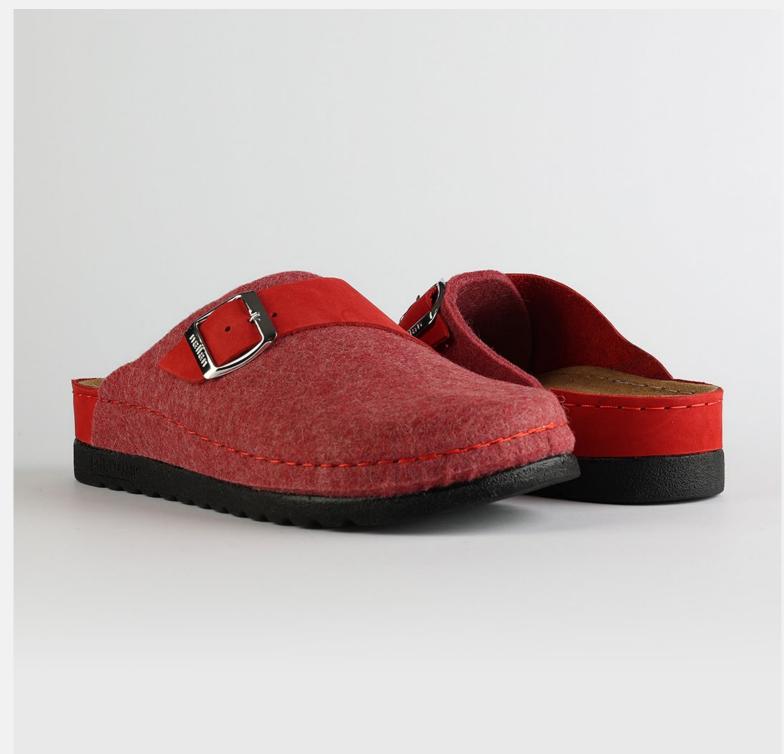

# WL031RED

Lana, darling, you mother of finesse. Gentle as a greatest nostalgy. You keep me warm as a goodfriend, holding tight as a family. You are my comfort zone, the one I always look forward to. Lana darling, you are a goddess.

| UPPER       | 100% Cotton & Leather |
|-------------|-----------------------|
|             |                       |
| LINING      | Leather               |
|             |                       |
| SOLE        | PU (Polyurethane)     |
|             |                       |
| HEEL TYPE   | Flat Anatomic         |
| 4.005000150 | Б. 11                 |
| ACCESORIES  | Buckle                |
|             |                       |

External harmony, superior balance and two-way reflection. Nallan Anatomic gives you a feeling, sensation and special experience to those who will use Nallan.