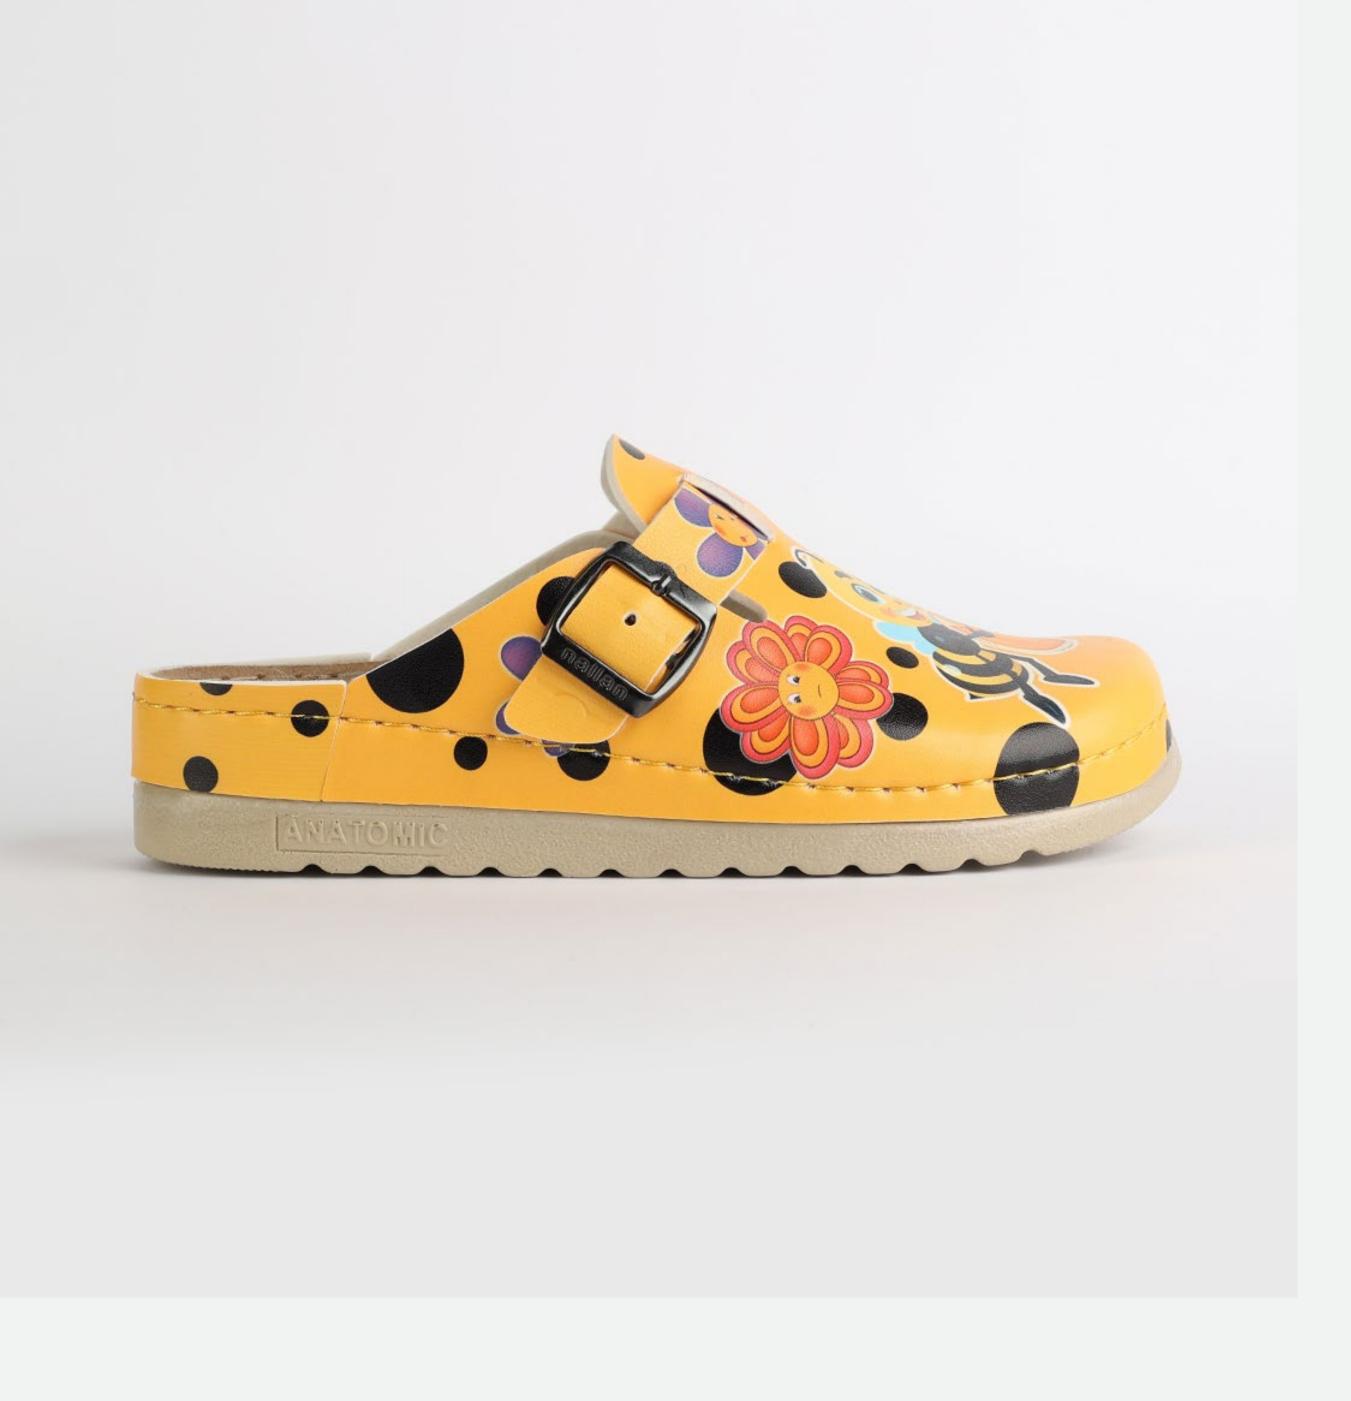

# L003ART34

Slowly walking through the hall of fame with that glorious smile on your face, powerful steps ahead and a sharp direction towards your wildest dreams.

Gracefully towards the proper steps.

#### Size Available

| UPPER      | Eco - Leather     |
|------------|-------------------|
|            |                   |
| LINING     | Leather           |
|            |                   |
| SOLE       | PU (Polyurethane) |
|            |                   |
| HEEL TYPE  | Flat Anatomic     |
| ACCESORIES | Buckle            |
|            |                   |