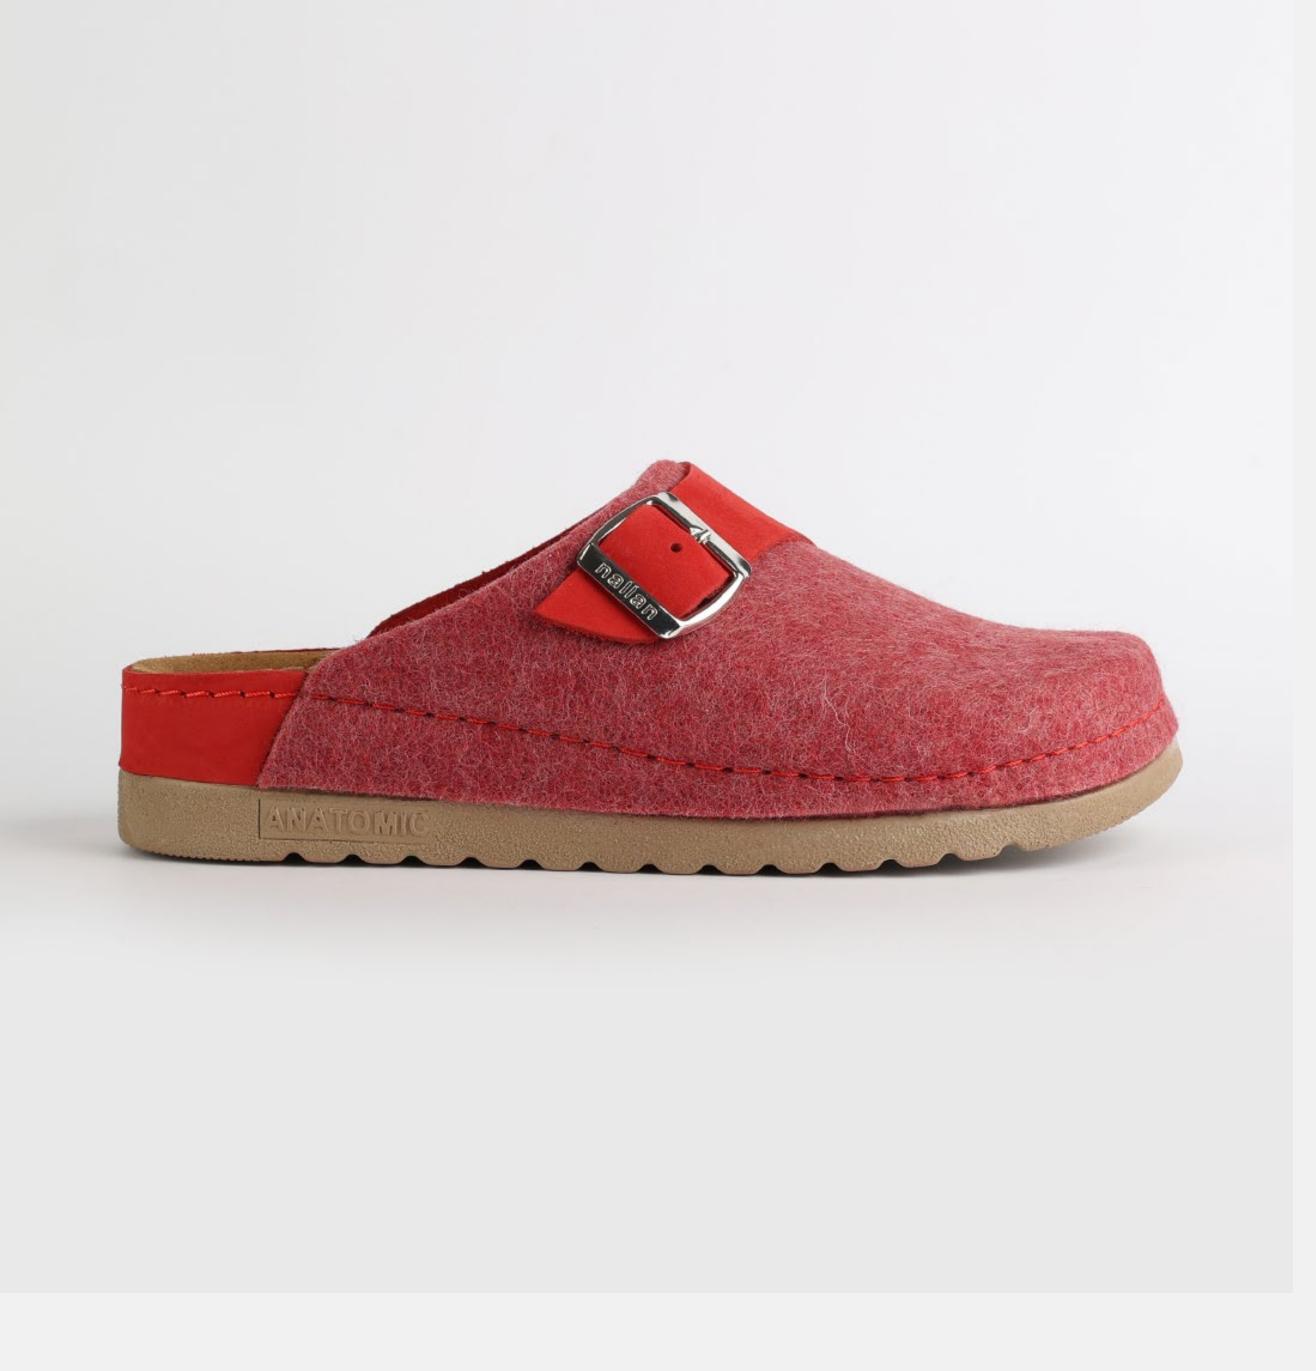

# WL031RED

Lana, darling, you mother of finesse. Gentle as a greatest nostalgy. You keep me warm as a goodfriend, holding tight as a family. You are my comfort zone, the one I always look forward to. Lana darling, you are a goddess.

| UPPER       | 100% Cotton & Leather |
|-------------|-----------------------|
|             |                       |
| LINING      | Leather               |
|             |                       |
| SOLE        | PU (Polyurethane)     |
|             |                       |
| HEEL TYPE   | Flat Anatomic         |
| 4.005000150 | Б. 11                 |
| ACCESORIES  | Buckle                |
|             |                       |