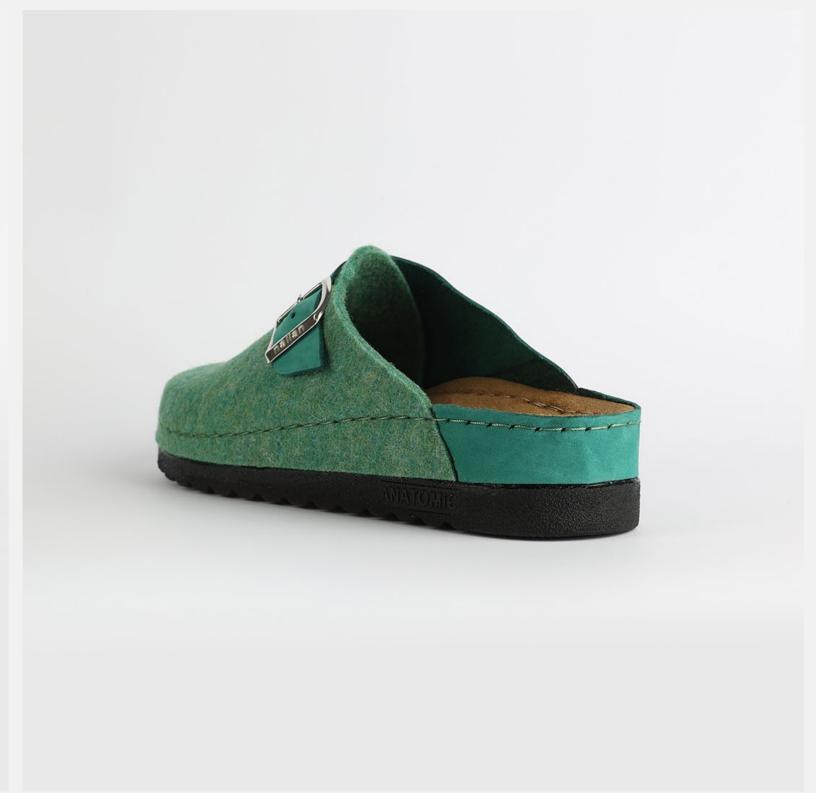

# WL031RED

Lana, darling, you mother of finesse. Gentle as a greatest nostalgy. You keep me warm as a goodfriend, holding tight as a family. You are my comfort zone, the one I always look forward to. Lana darling, you are a goddess.

| UPPER       | 100% Cotton & Leather |
|-------------|-----------------------|
|             |                       |
| LINING      | Leather               |
|             |                       |
| SOLE        | PU (Polyurethane)     |
|             |                       |
| HEEL TYPE   | Flat Anatomic         |
| 4.005000150 | Б. 11                 |
| ACCESORIES  | Buckle                |
|             |                       |