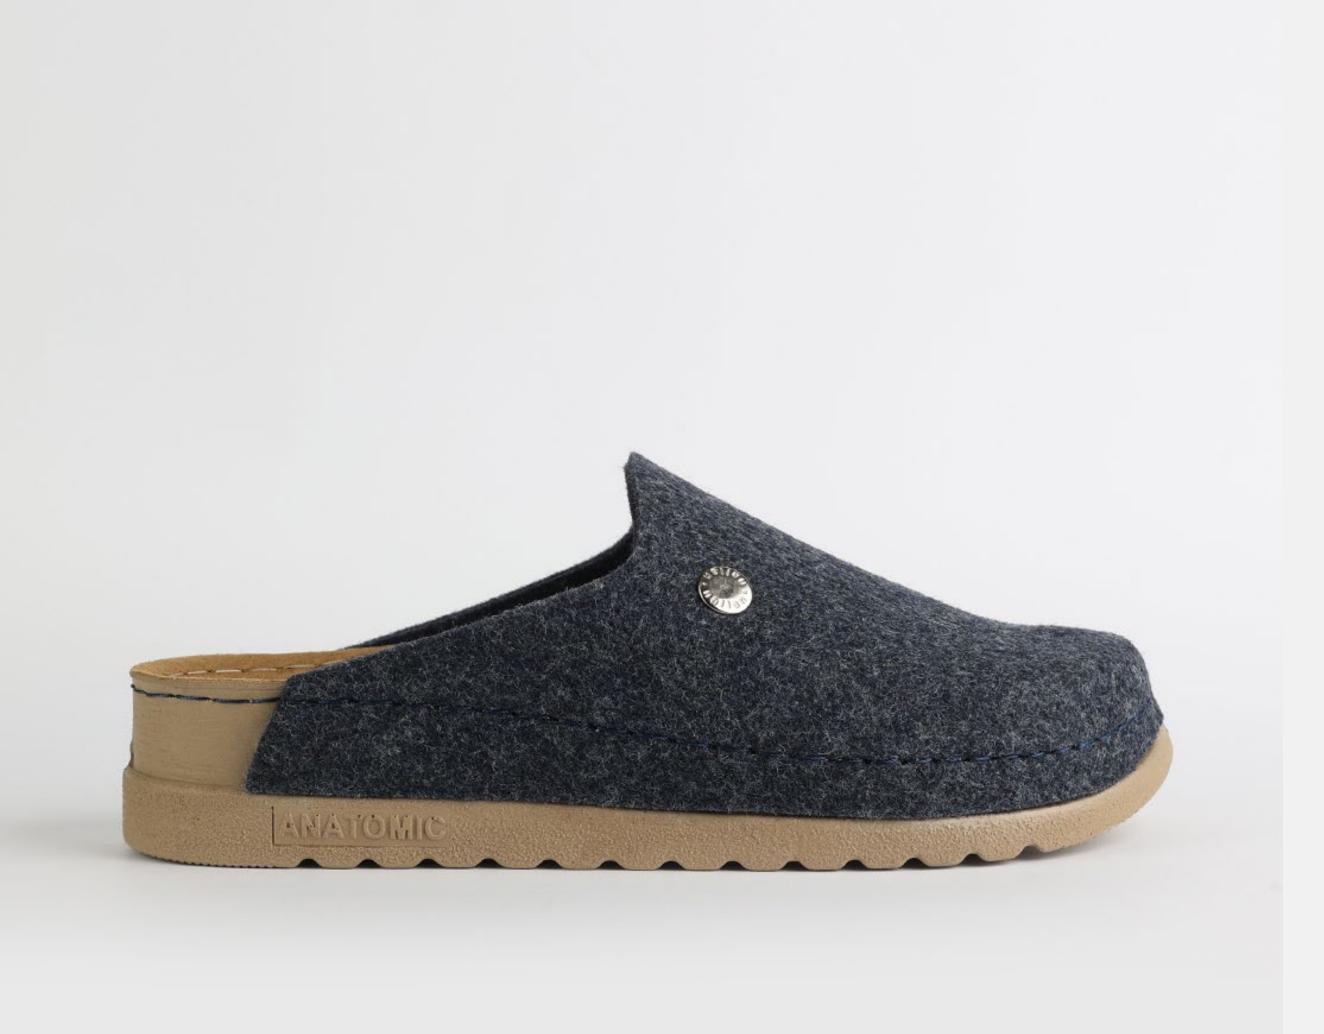

# W030 DARKBLUE

Lana, darling, you mother of finesse. Gentle as a greatest nostalgy. You keep me warm as a goodfriend, holding tight as a family. You are my comfort zone, the one I always look forward to. Lana darling, you are a goddess.

| UPPER     | 100% Cotton       |
|-----------|-------------------|
|           |                   |
| LINING    | Leather           |
|           |                   |
| SOLE      | PU (Polyurethane) |
|           |                   |
| HEEL TYPE | Flat Anatomic     |