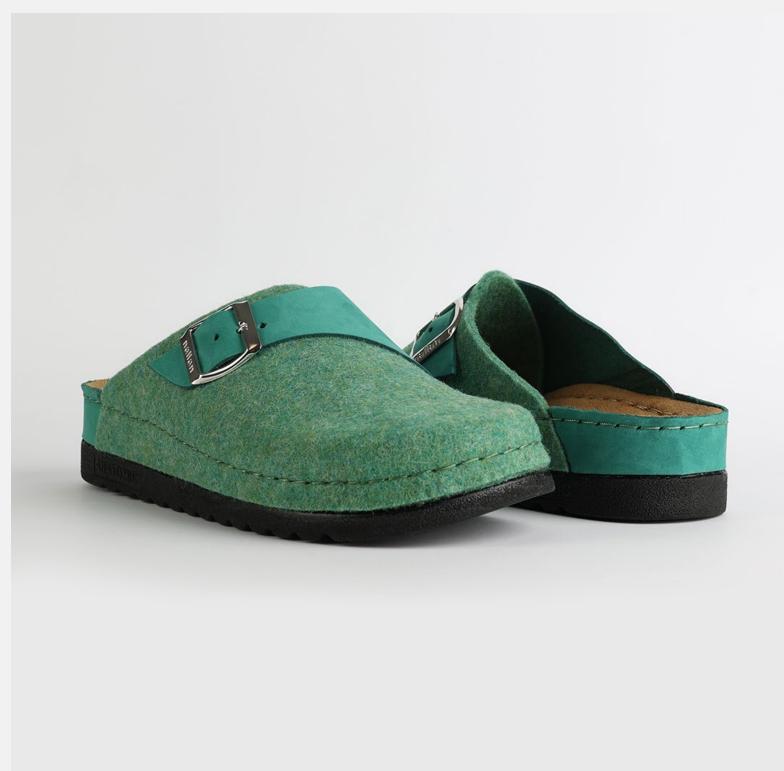

# WL031RED

Lana, darling, you mother of finesse. Gentle as a greatest nostalgy. You keep me warm as a goodfriend, holding tight as a family. You are my comfort zone, the one I always look forward to. Lana darling, you are a goddess.

| UPPER       | 100% Cotton & Leather |
|-------------|-----------------------|
|             |                       |
| LINING      | Leather               |
|             |                       |
| SOLE        | PU (Polyurethane)     |
|             |                       |
| HEEL TYPE   | Flat Anatomic         |
| 4.005000150 | Б. 11                 |
| ACCESORIES  | Buckle                |
|             |                       |