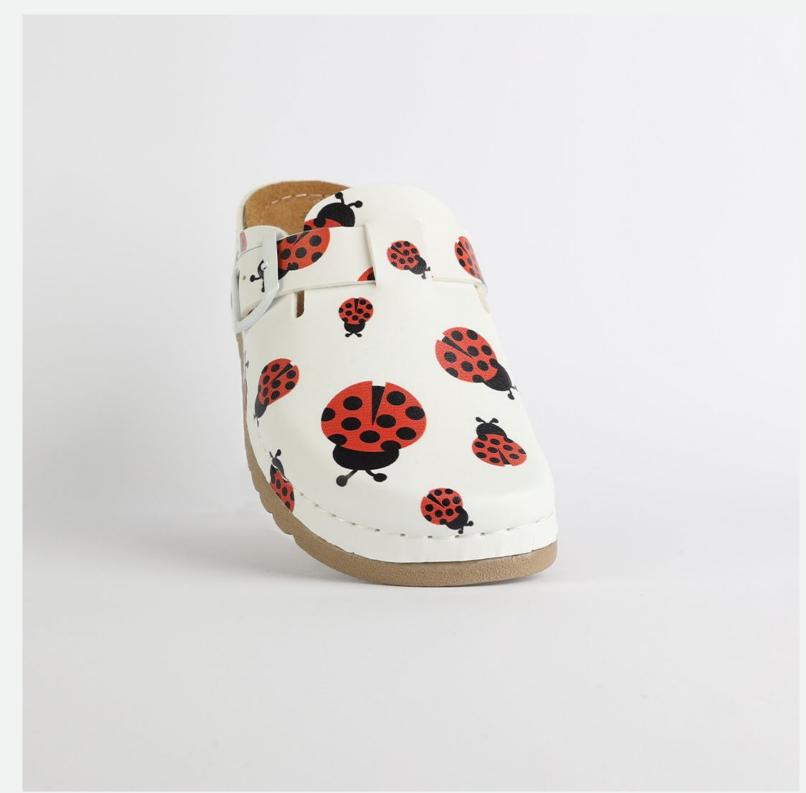

# L003ART34

Slowly walking through the hall of fame with that glorious smile on your face, powerful steps ahead and a sharp direction towards your wildest dreams.

Gracefully towards the proper steps.

#### Size Available

| UPPER      | Eco - Leather     |
|------------|-------------------|
|            |                   |
| LINING     | Leather           |
|            |                   |
| SOLE       | PU (Polyurethane) |
|            |                   |
| HEEL TYPE  | Flat Anatomic     |
| ACCESORIES | Buckle            |
|            |                   |