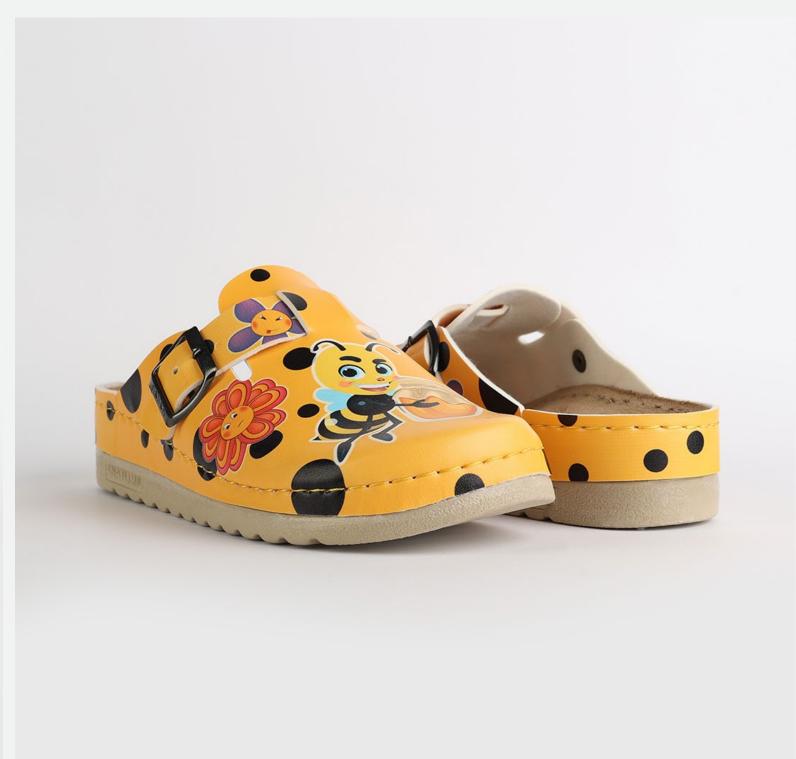

# Artsy Collection by Nallan Authentic

Slowly walking through the hall of fame with that glorious smile on your face, powerful steps ahead and a sharp direction towards your wildest dreams.

Gracefully towards the proper steps.

# L003ART34

Slowly walking through the hall of fame with that glorious smile on your face, powerful steps ahead and a sharp direction towards your wildest dreams.

Gracefully towards the proper steps.