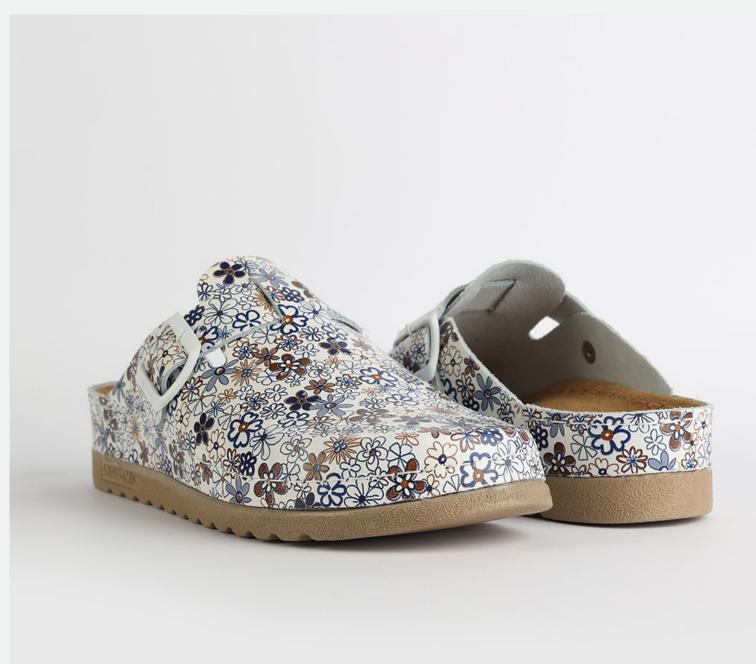

# Lana Collection by Nallan Authentic

Lana, darling, you mother of finesse. Gentle as a greatest nostalgy. You keep me warm as a goodfriend, holding tight as a family. You are my comfort zone, the one I always look forward to.

Lana darling, you are a goddess.

# W030 YELLOW

Lana, darling, you mother of finesse. Gentle as a greatest nostalgy. You keep me warm as a goodfriend, holding tight as a family. You are my comfort zone, the one I always look forward to. Lana darling, you are a goddess.

| UPPER     | 100% Cotton       |
|-----------|-------------------|
|           |                   |
| LINING    | Leather           |
|           |                   |
| SOLE      | PU (Polyurethane) |
|           |                   |
| HEEL TYPE | Flat Anatomic     |