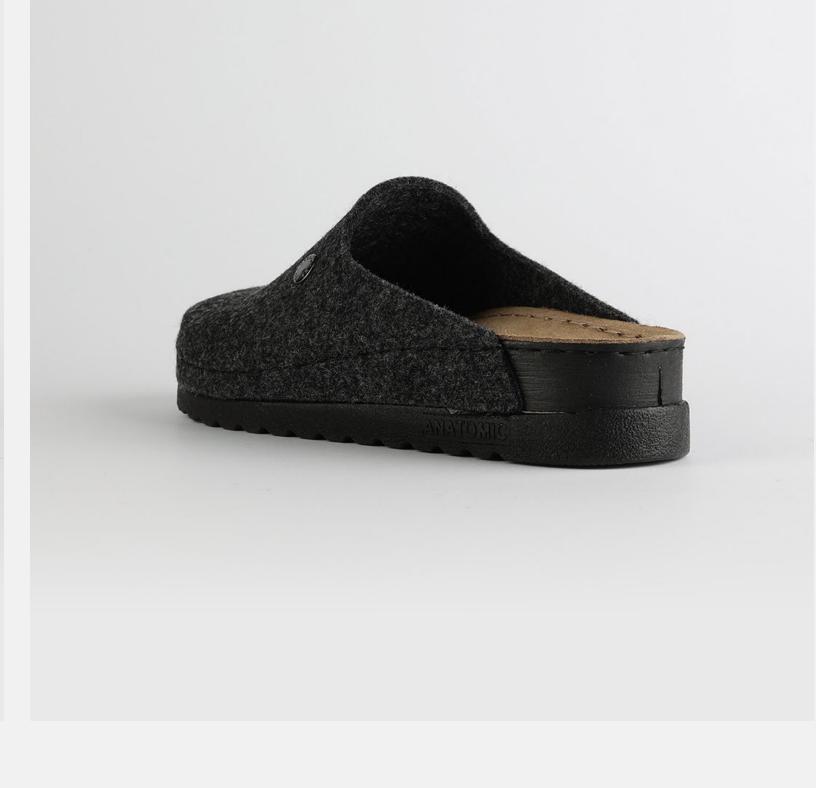

# W030 BLACK

Lana, darling, you mother of finesse. Gentle as a greatest nostalgy. You keep me warm as a goodfriend, holding tight as a family. You are my comfort zone, the one I always look forward to. Lana darling, you are a goddess.

| UPPER     | 100% Cotton       |
|-----------|-------------------|
|           |                   |
| LINING    | Leather           |
|           |                   |
| SOLE      | PU (Polyurethane) |
|           |                   |
| HEEL TYPE | Flat Anatomic     |
|           |                   |