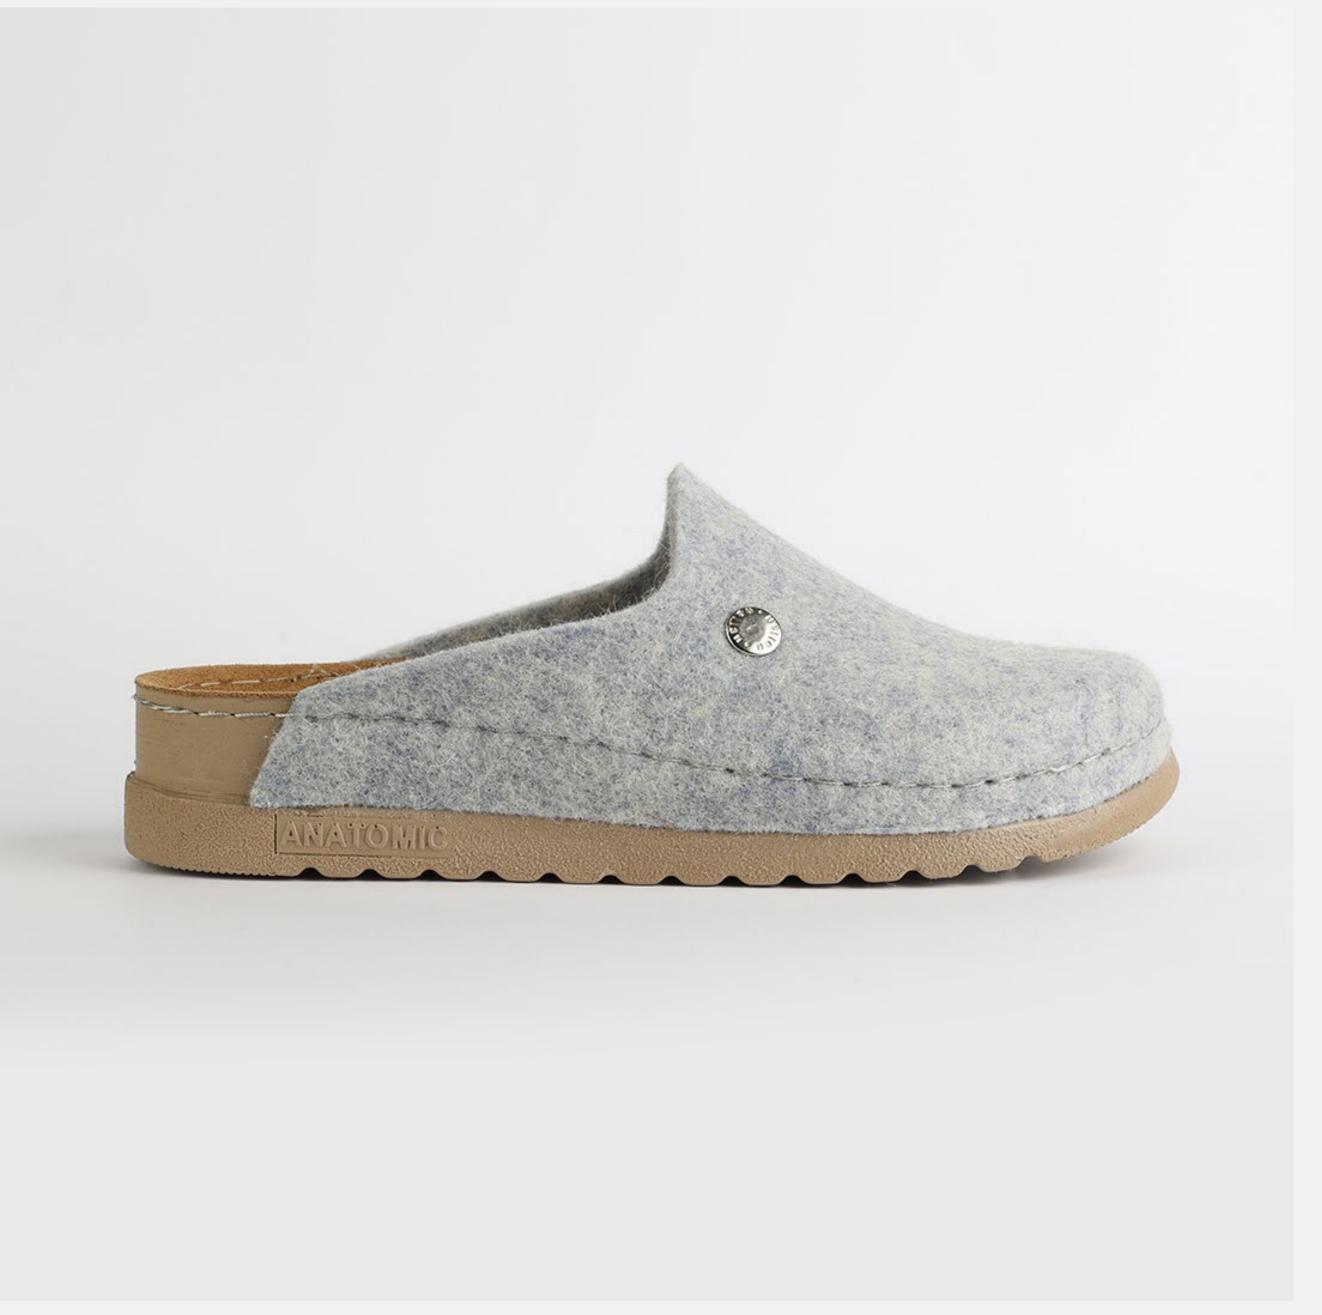

# W030 GRAYBLUE

Lana, darling, you mother of finesse. Gentle as a greatest nostalgy. You keep me warm as a goodfriend, holding tight as a family. You are my comfort zone, the one I always look forward to. Lana darling, you are a goddess.

| UPPER     | 100% Cotton       |
|-----------|-------------------|
|           |                   |
| LINING    | Leather           |
|           |                   |
| SOLE      | PU (Polyurethane) |
|           |                   |
| HEEL TYPE | Flat Anatomic     |

External harmony, superior balance and two-way reflection. Nallan Anatomic gives you a feeling, sensation and special experience to those who will use Nallan.