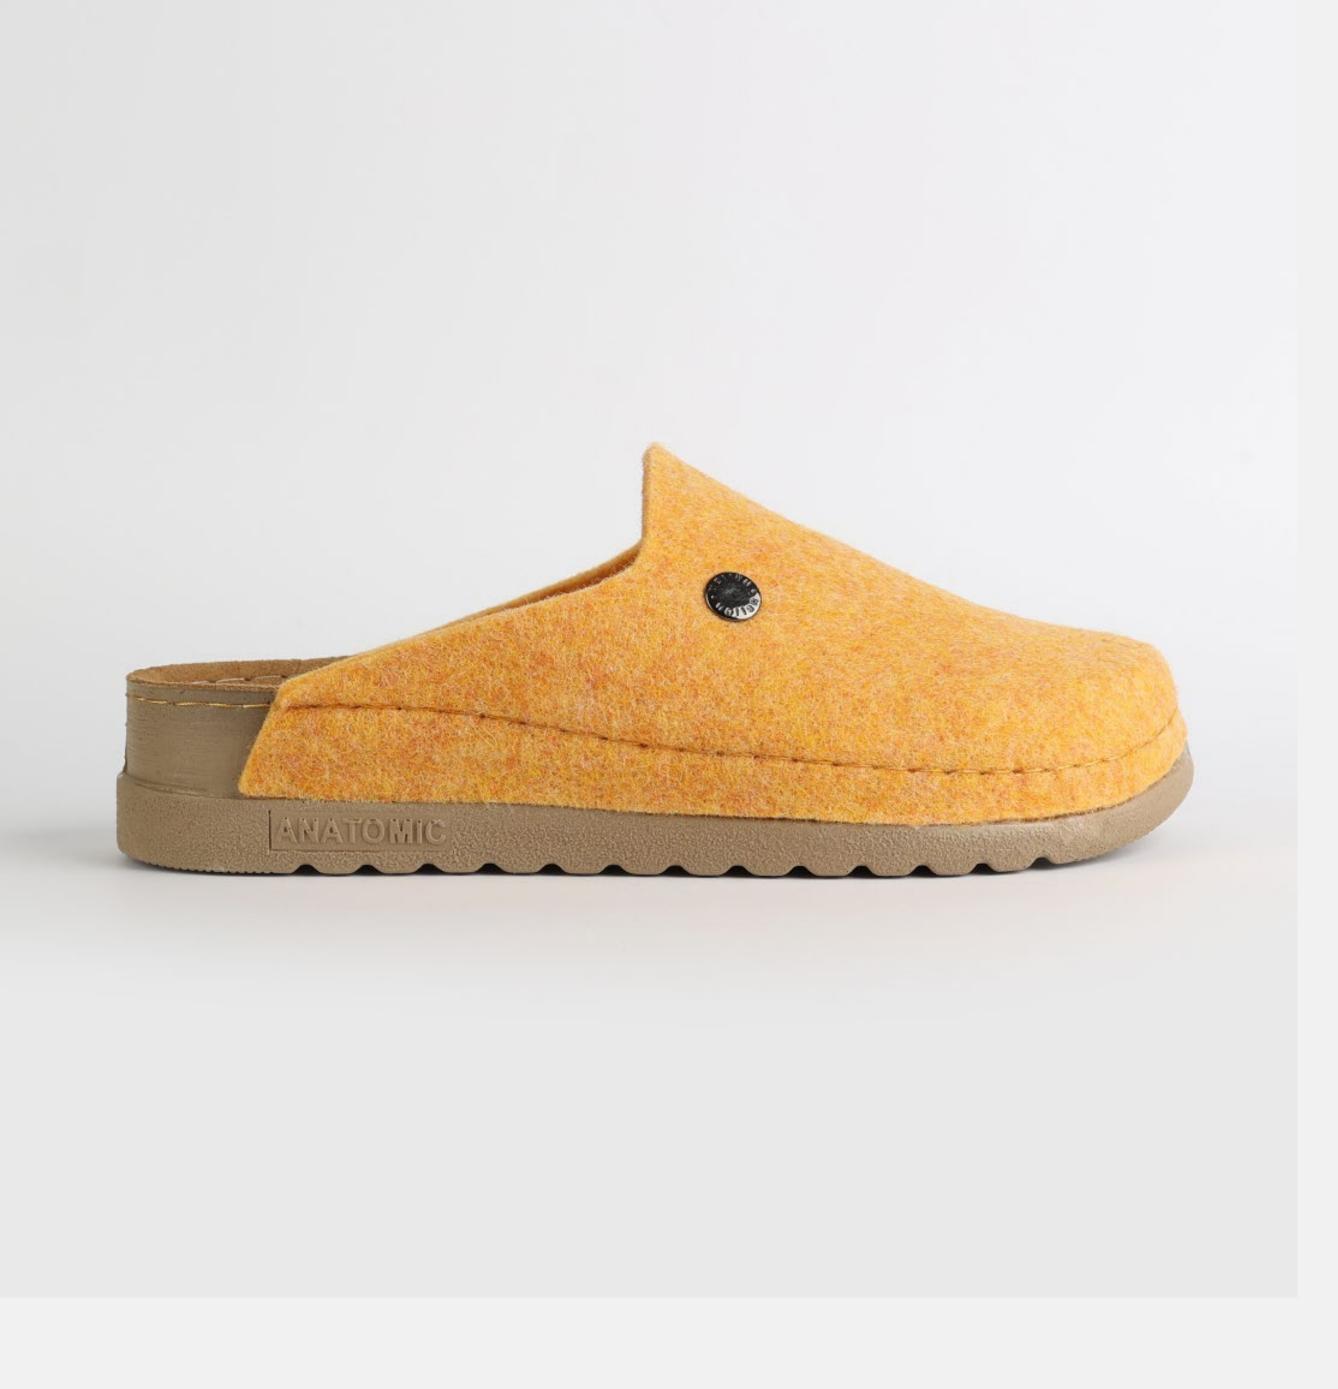

# W030 YELLOW

Lana, darling, you mother of finesse. Gentle as a greatest nostalgy. You keep me warm as a goodfriend, holding tight as a family. You are my comfort zone, the one I always look forward to. Lana darling, you are a goddess.

| UPPER     | 100% Cotton       |
|-----------|-------------------|
|           |                   |
| LINING    | Leather           |
|           |                   |
| SOLE      | PU (Polyurethane) |
|           |                   |
| HEEL TYPE | Flat Anatomic     |