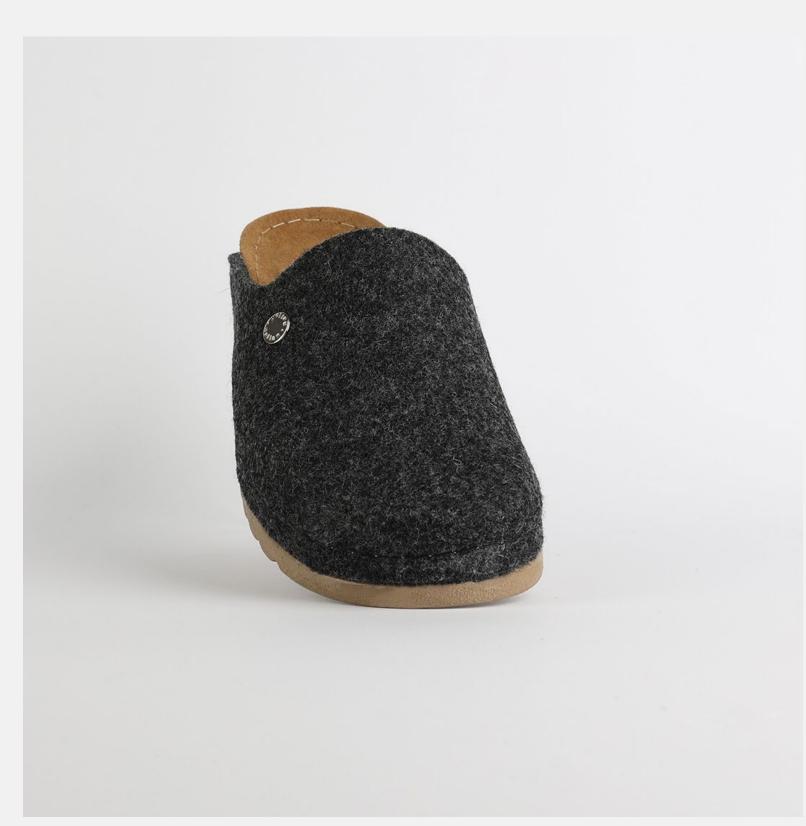

# Lana Collection by Nallan Authentic

Lana, darling, you mother of finesse. Gentle as a greatest nostalgy. You keep me warm as a goodfriend, holding tight as a family. You are my comfort zone, the one I always look forward to.

Lana darling, you are a goddess.

| UPPER     | 100% Cotton       |
|-----------|-------------------|
|           |                   |
| LINING    | Leather           |
|           |                   |
| SOLE      | PU (Polyurethane) |
|           |                   |
| HEEL TYPE | Flat Anatomic     |