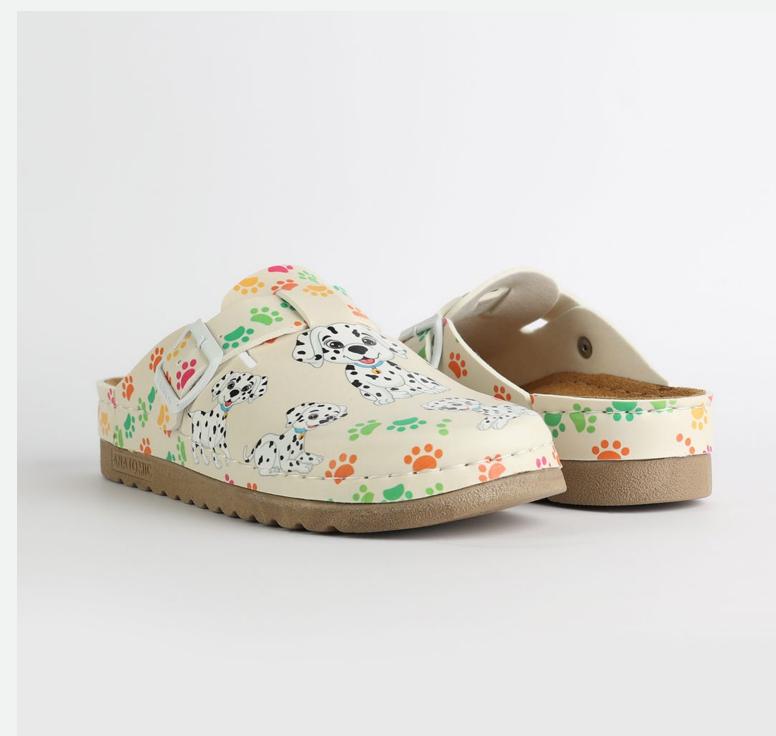

# Artsy Collection by Nallan Authentic

Slowly walking through the hall of fame with that glorious smile on your face, powerful steps ahead and a sharp direction towards your wildest dreams.

Gracefully towards the proper steps.

# L003ART34

Slowly walking through the hall of fame with that glorious smile on your face, powerful steps ahead and a sharp direction towards your wildest dreams.

Gracefully towards the proper steps.