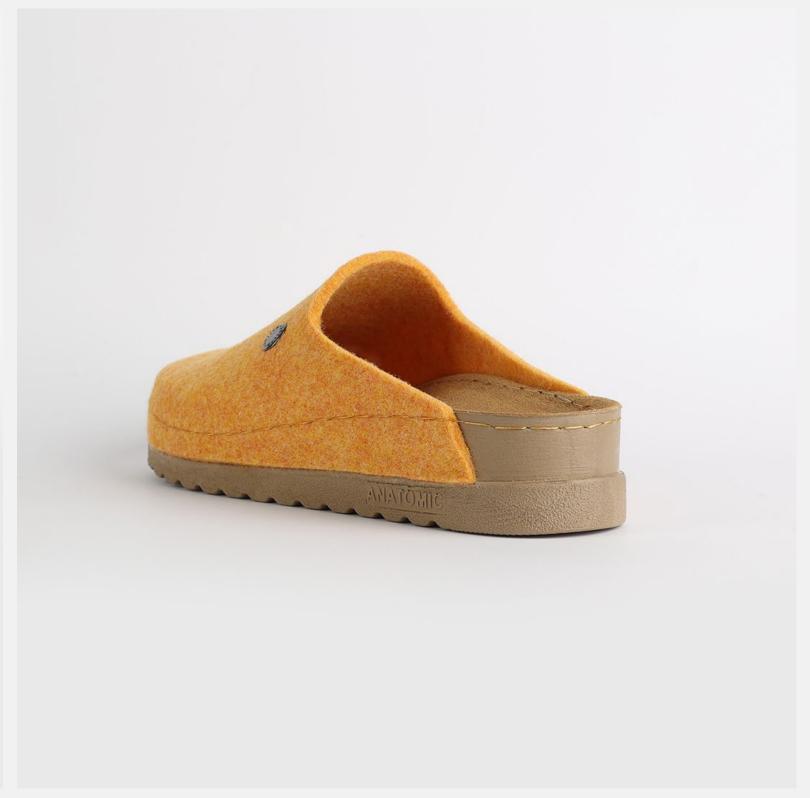

# W030 YELLOW

Lana, darling, you mother of finesse. Gentle as a greatest nostalgy. You keep me warm as a goodfriend, holding tight as a family. You are my comfort zone, the one I always look forward to. Lana darling, you are a goddess.

| UPPER     | 100% Cotton       |
|-----------|-------------------|
|           |                   |
| LINING    | Leather           |
|           |                   |
| SOLE      | PU (Polyurethane) |
|           |                   |
| HEEL TYPE | Flat Anatomic     |