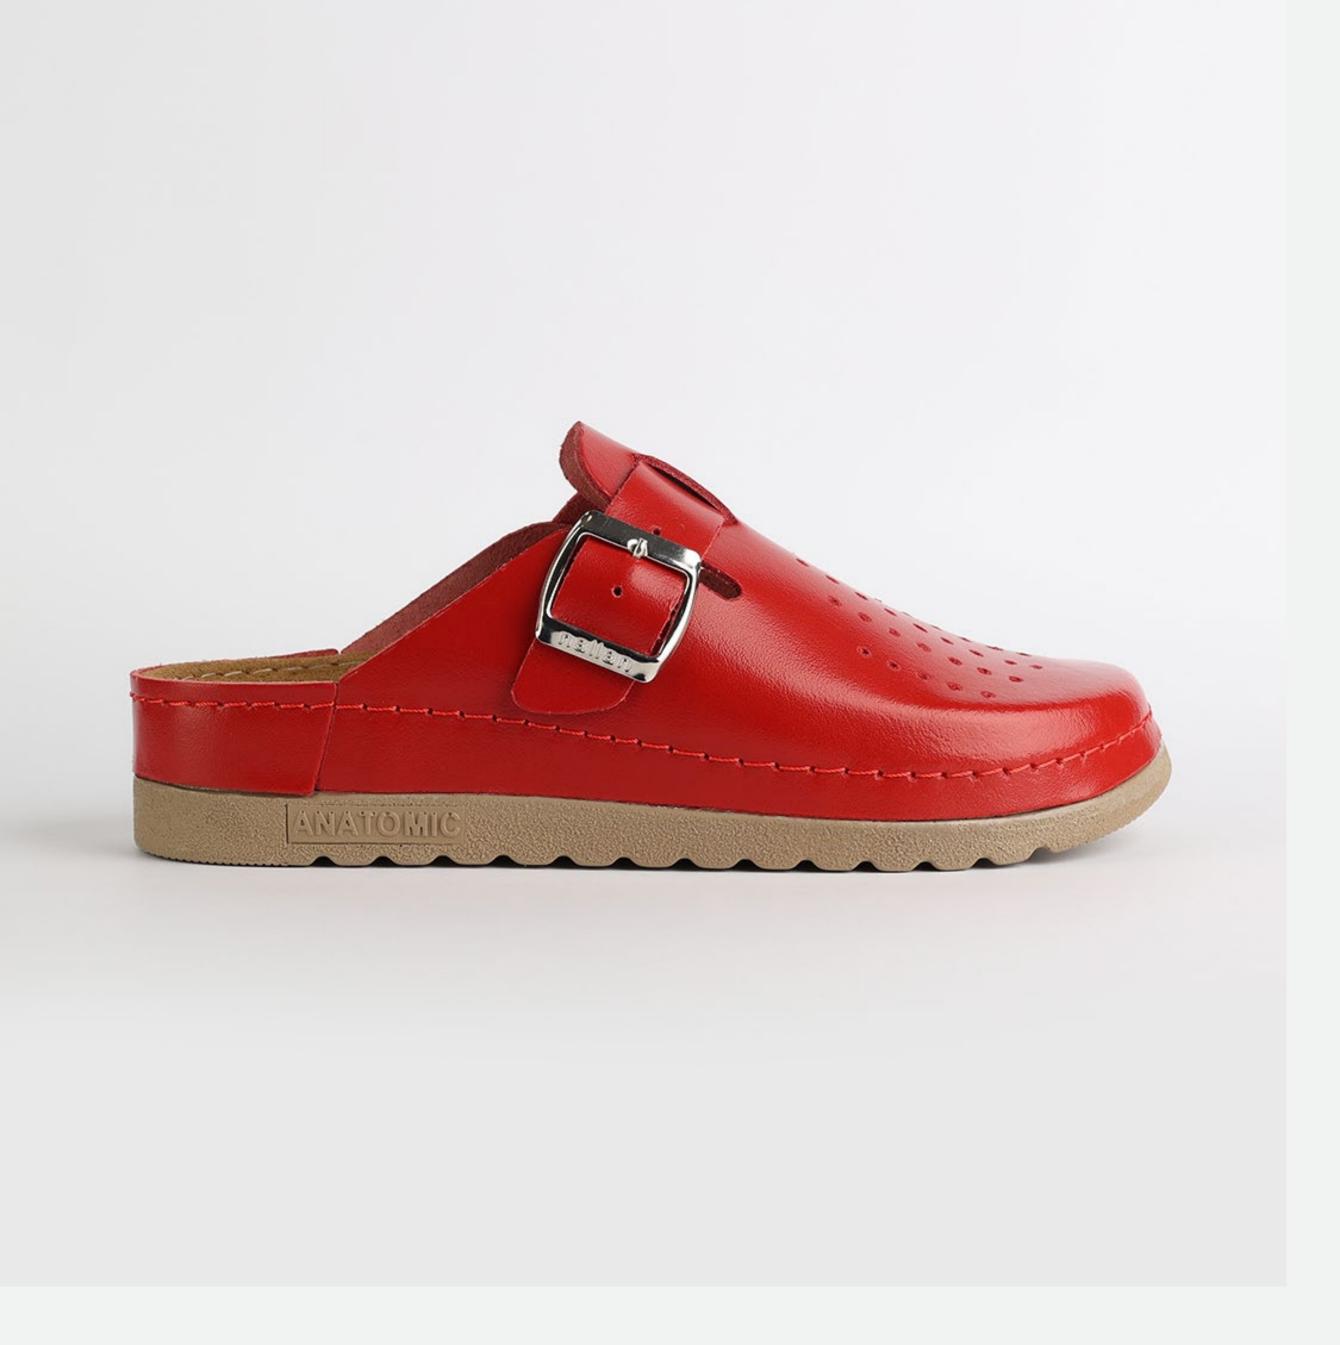

# WL031RED

Lana, darling, you mother of finesse. Gentle as a greatest nostalgy. You keep me warm as a goodfriend, holding tight as a family. You are my comfort zone, the one I always look forward to. Lana darling, you are a goddess.

| UPPER       | 100% Cotton & Leather |
|-------------|-----------------------|
|             |                       |
| LINING      | Leather               |
|             |                       |
| SOLE        | PU (Polyurethane)     |
|             |                       |
| HEEL TYPE   | Flat Anatomic         |
| 4.005000150 | Б. 11                 |
| ACCESORIES  | Buckle                |
|             |                       |

External harmony, superior balance and two-way reflection. Nallan Anatomic gives you a feeling, sensation and special experience to those who will use Nallan.