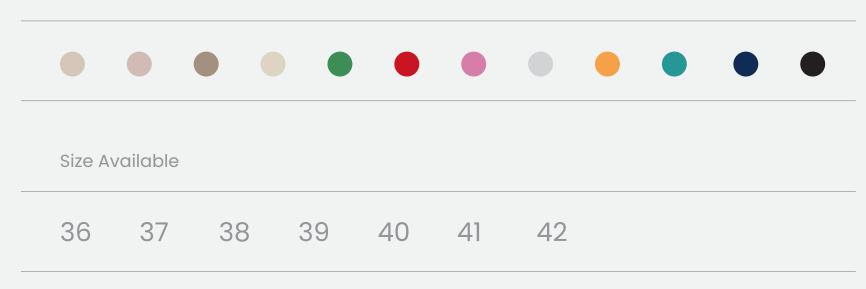

|         |          |    | •  |    |    |    |  |  |
|---------|----------|----|----|----|----|----|--|--|
| Size Av | vailable |    |    |    |    |    |  |  |
| 36      | 37       | 38 | 39 | 40 | 41 | 42 |  |  |