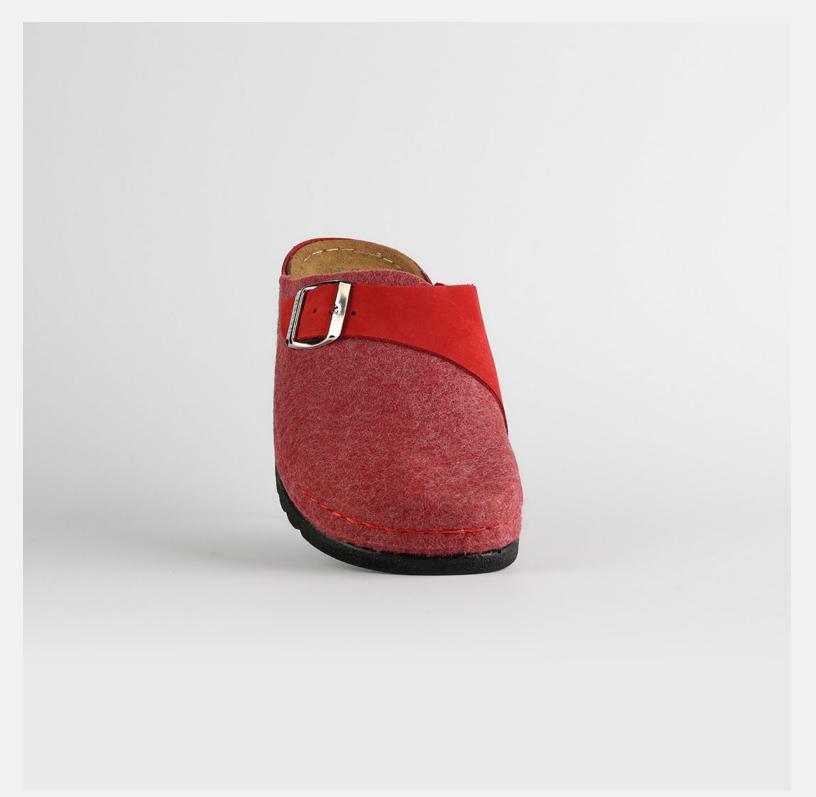

# WL031RED

Lana, darling, you mother of finesse. Gentle as a greatest nostalgy. You keep me warm as a goodfriend, holding tight as a family. You are my comfort zone, the one I always look forward to. Lana darling, you are a goddess.

| UPPER       | 100% Cotton & Leather |
|-------------|-----------------------|
|             |                       |
| LINING      | Leather               |
|             |                       |
| SOLE        | PU (Polyurethane)     |
|             |                       |
| HEEL TYPE   | Flat Anatomic         |
| 4.005000150 | Б. 11                 |
| ACCESORIES  | Buckle                |
|             |                       |