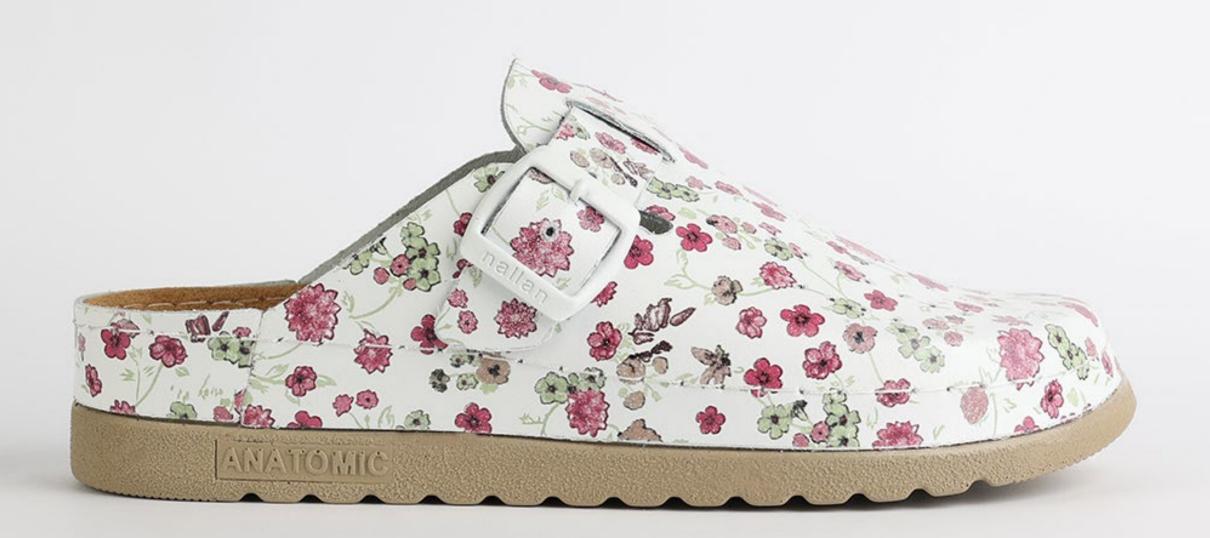

# Artsy Collection by Nallan Authentic

Slowly walking through the hall of fame with that glorious smile on your face, powerful steps ahead and a sharp direction towards your wildest dreams.

Gracefully towards the proper steps.

# L003ART34

Slowly walking through the hall of fame with that glorious smile on your face, powerful steps ahead and a sharp direction towards your wildest dreams.

Gracefully towards the proper steps.