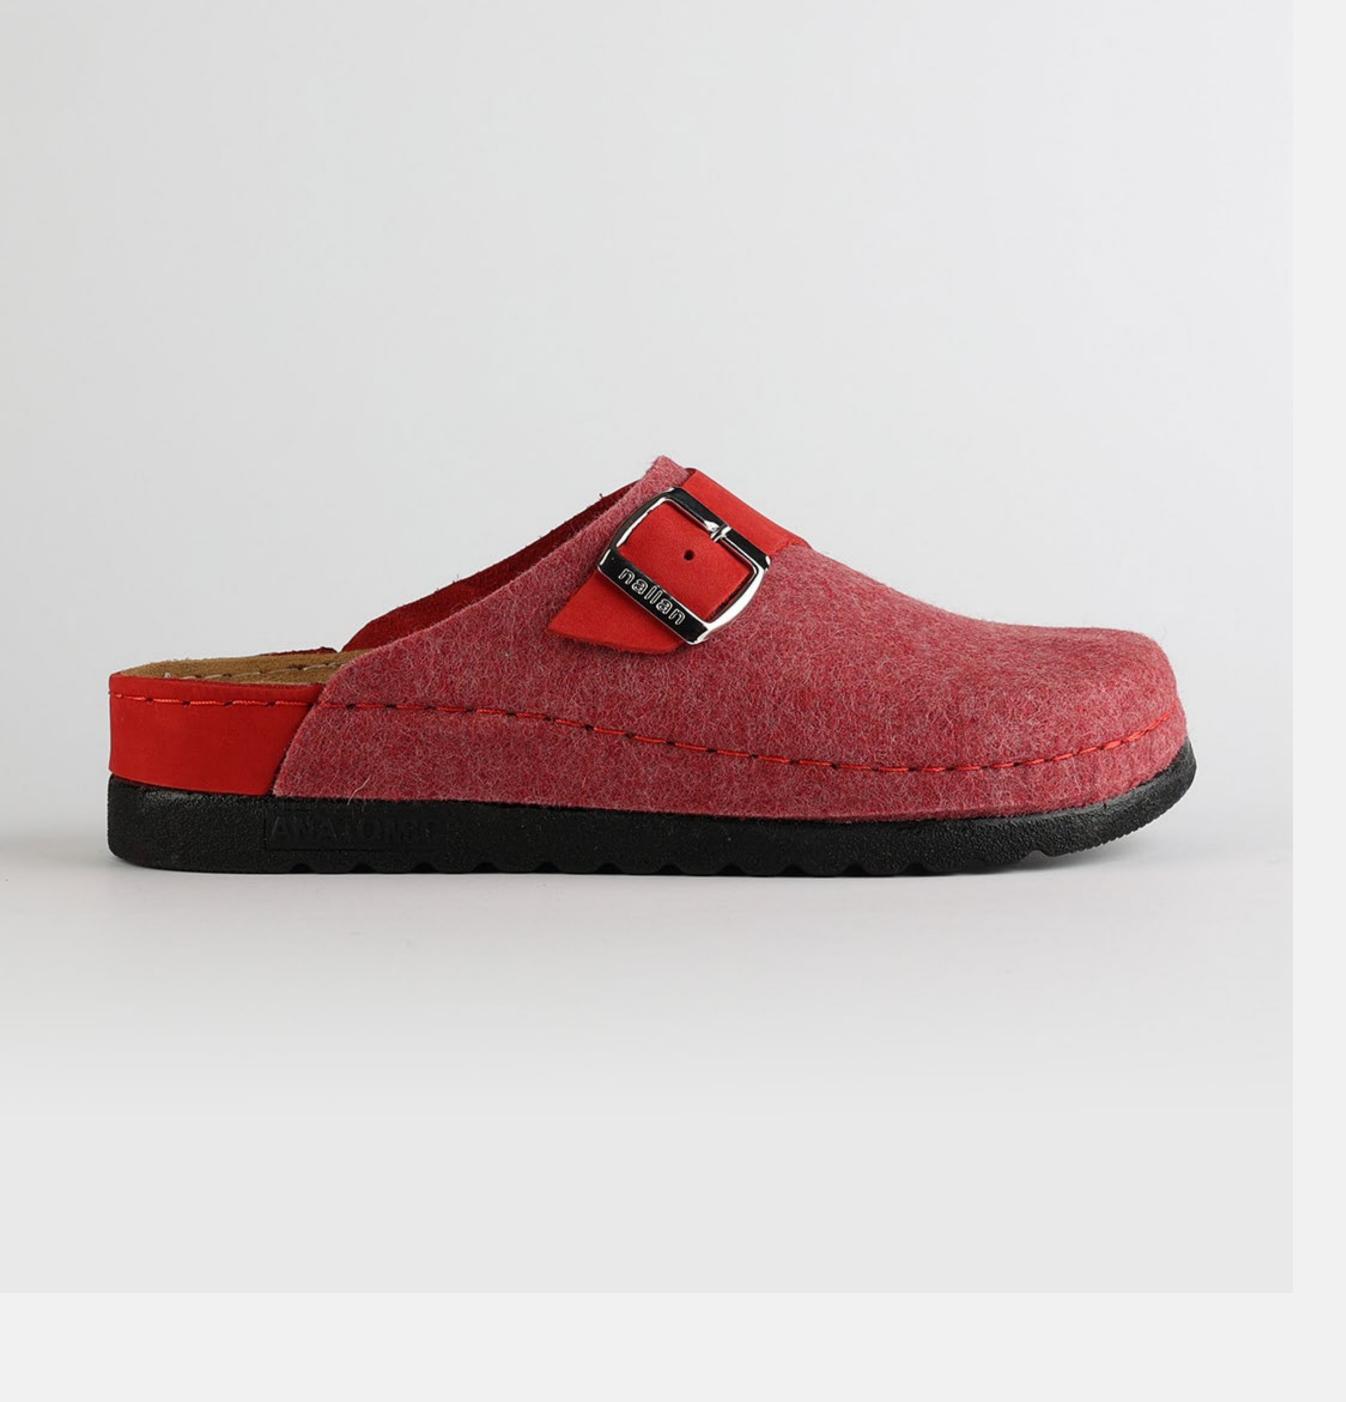

# WL031RED

Lana, darling, you mother of finesse. Gentle as a greatest nostalgy. You keep me warm as a goodfriend, holding tight as a family. You are my comfort zone, the one I always look forward to. Lana darling, you are a goddess.

| UPPER       | 100% Cotton & Leather |
|-------------|-----------------------|
|             |                       |
| LINING      | Leather               |
|             |                       |
| SOLE        | PU (Polyurethane)     |
|             |                       |
| HEEL TYPE   | Flat Anatomic         |
| 4.005000150 | Б. 11                 |
| ACCESORIES  | Buckle                |
|             |                       |