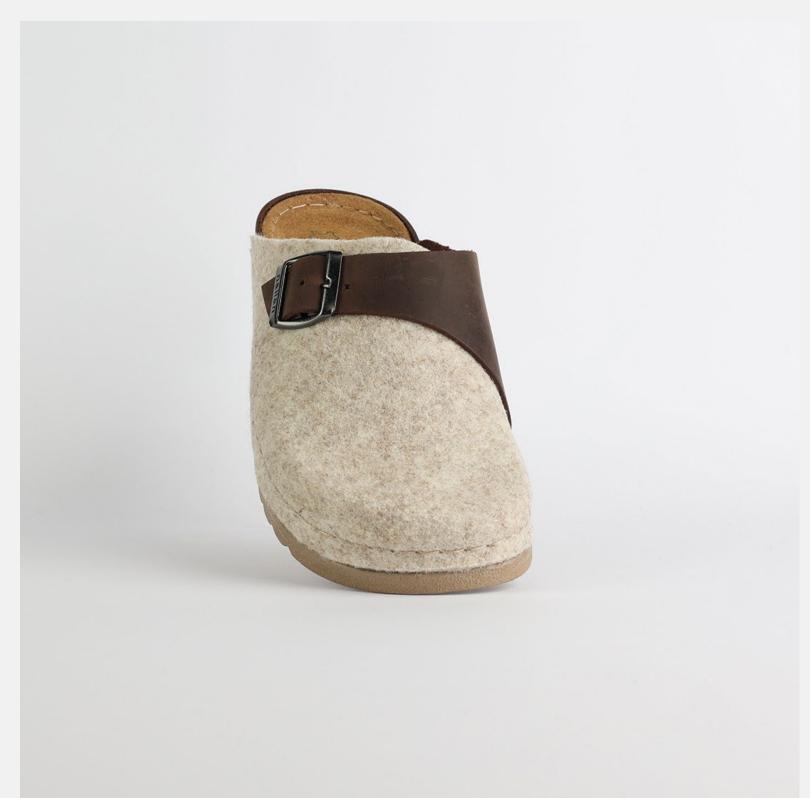

# Lana Collection by Nallan Authentic

Lana, darling, you mother of finesse. Gentle as a greatest nostalgy. You keep me warm as a goodfriend, holding tight as a family. You are my comfort zone, the one I always look forward to.

Lana darling, you are a goddess.

# W030 YELLOW

Lana, darling, you mother of finesse. Gentle as a greatest nostalgy. You keep me warm as a goodfriend, holding tight as a family. You are my comfort zone, the one I always look forward to. Lana darling, you are a goddess.

| UPPER     | 100% Cotton       |
|-----------|-------------------|
|           |                   |
| LINING    | Leather           |
|           |                   |
| SOLE      | PU (Polyurethane) |
|           |                   |
| HEEL TYPE | Flat Anatomic     |