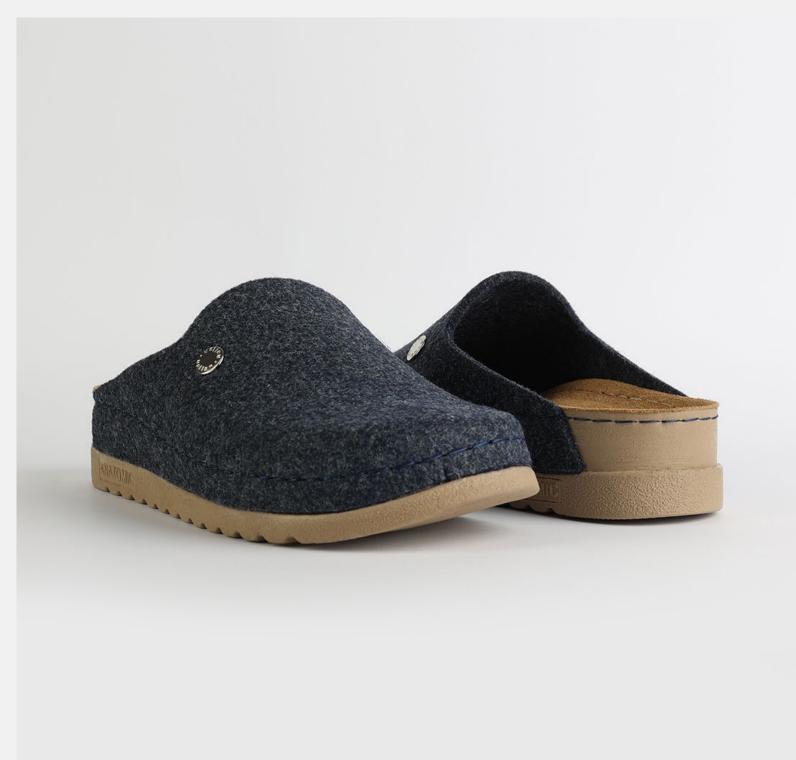

# W030 DARKBLUE

Lana, darling, you mother of finesse. Gentle as a greatest nostalgy. You keep me warm as a goodfriend, holding tight as a family. You are my comfort zone, the one I always look forward to. Lana darling, you are a goddess.

| UPPER     | 100% Cotton       |
|-----------|-------------------|
|           |                   |
| LINING    | Leather           |
|           |                   |
| SOLE      | PU (Polyurethane) |
|           |                   |
| HEEL TYPE | Flat Anatomic     |