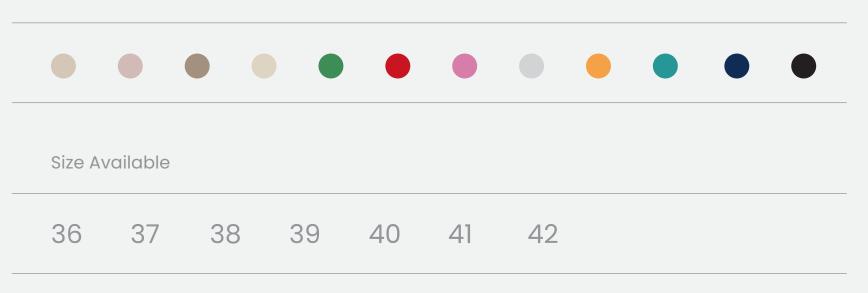

|         |          |    | •  |    |    |    |  |  |
|---------|----------|----|----|----|----|----|--|--|
| Size Av | vailable |    |    |    |    |    |  |  |
| 36      | 37       | 38 | 39 | 40 | 41 | 42 |  |  |