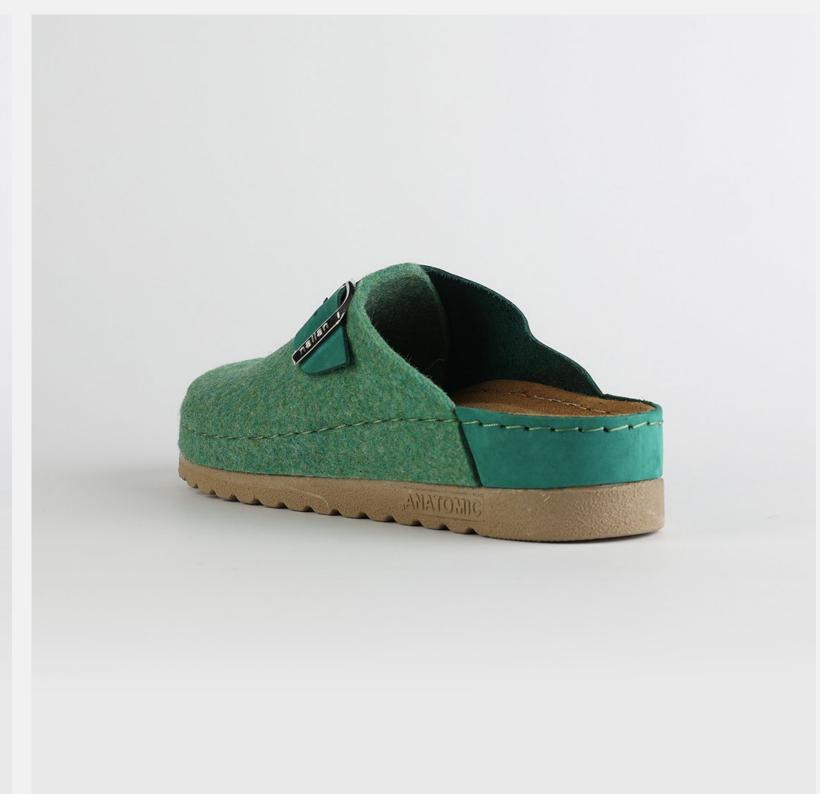

# WL031GREEN

Lana, darling, you mother of finesse. Gentle as a greatest nostalgy. You keep me warm as a goodfriend, holding tight as a family. You are my comfort zone, the one I always look forward to. Lana darling, you are a goddess.

| UPPER      | 100% Cotton & Leather |
|------------|-----------------------|
|            |                       |
| LINING     | Leather               |
| SOLE       | PU (Polyurethane)     |
| HEEL TYPE  | Flat Anatomic         |
| ACCESORIES | Buckle                |
|            |                       |