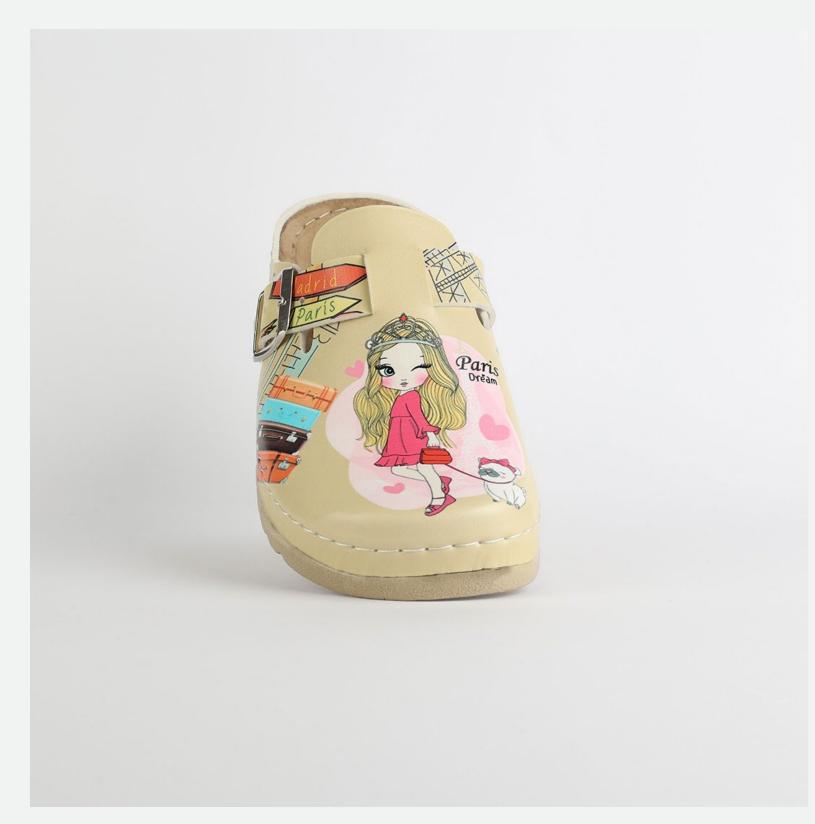

# W030 YELLOW

Lana, darling, you mother of finesse. Gentle as a greatest nostalgy. You keep me warm as a goodfriend, holding tight as a family. You are my comfort zone, the one I always look forward to. Lana darling, you are a goddess.