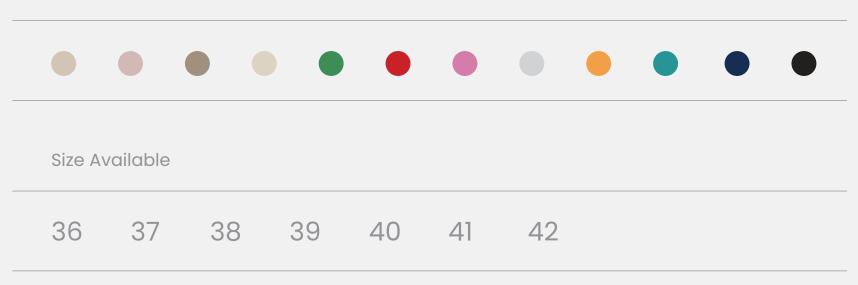

|         |          |    | •  |    |    |    |  | • | • |
|---------|----------|----|----|----|----|----|--|---|---|
| Size Av | /ailable |    |    |    |    |    |  |   |   |
| 36      | 37       | 38 | 39 | 40 | 41 | 42 |  |   |   |