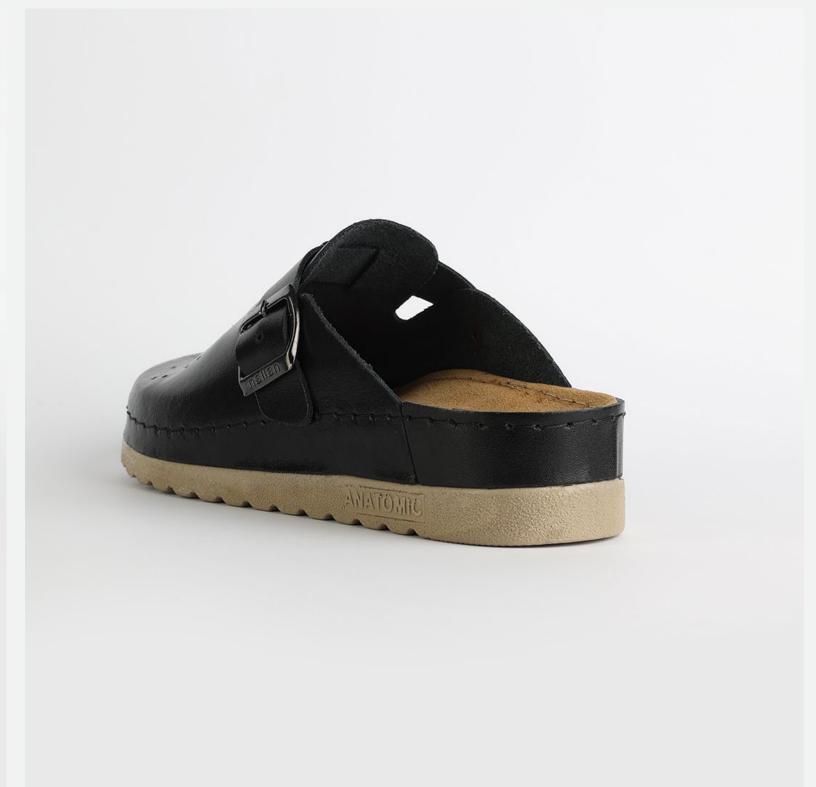

## L003BLACK

Priam is the first choice to everyone who finds themself wandering around. Working hard and living to the fullest, Priam gives you the comfort experience and feeling. Nallan created Priam, as a gift for our beloved ones.

| UPPER               | Leather           |
|---------------------|-------------------|
|                     |                   |
| LINING              | Leather           |
|                     |                   |
| SOLE                | PU (Polyurethane) |
|                     |                   |
| HEEL TYPE           | Flat Anatomic     |
| A O O F O O D I F O | D 11              |
| ACCESORIES          | Buckle            |
|                     |                   |