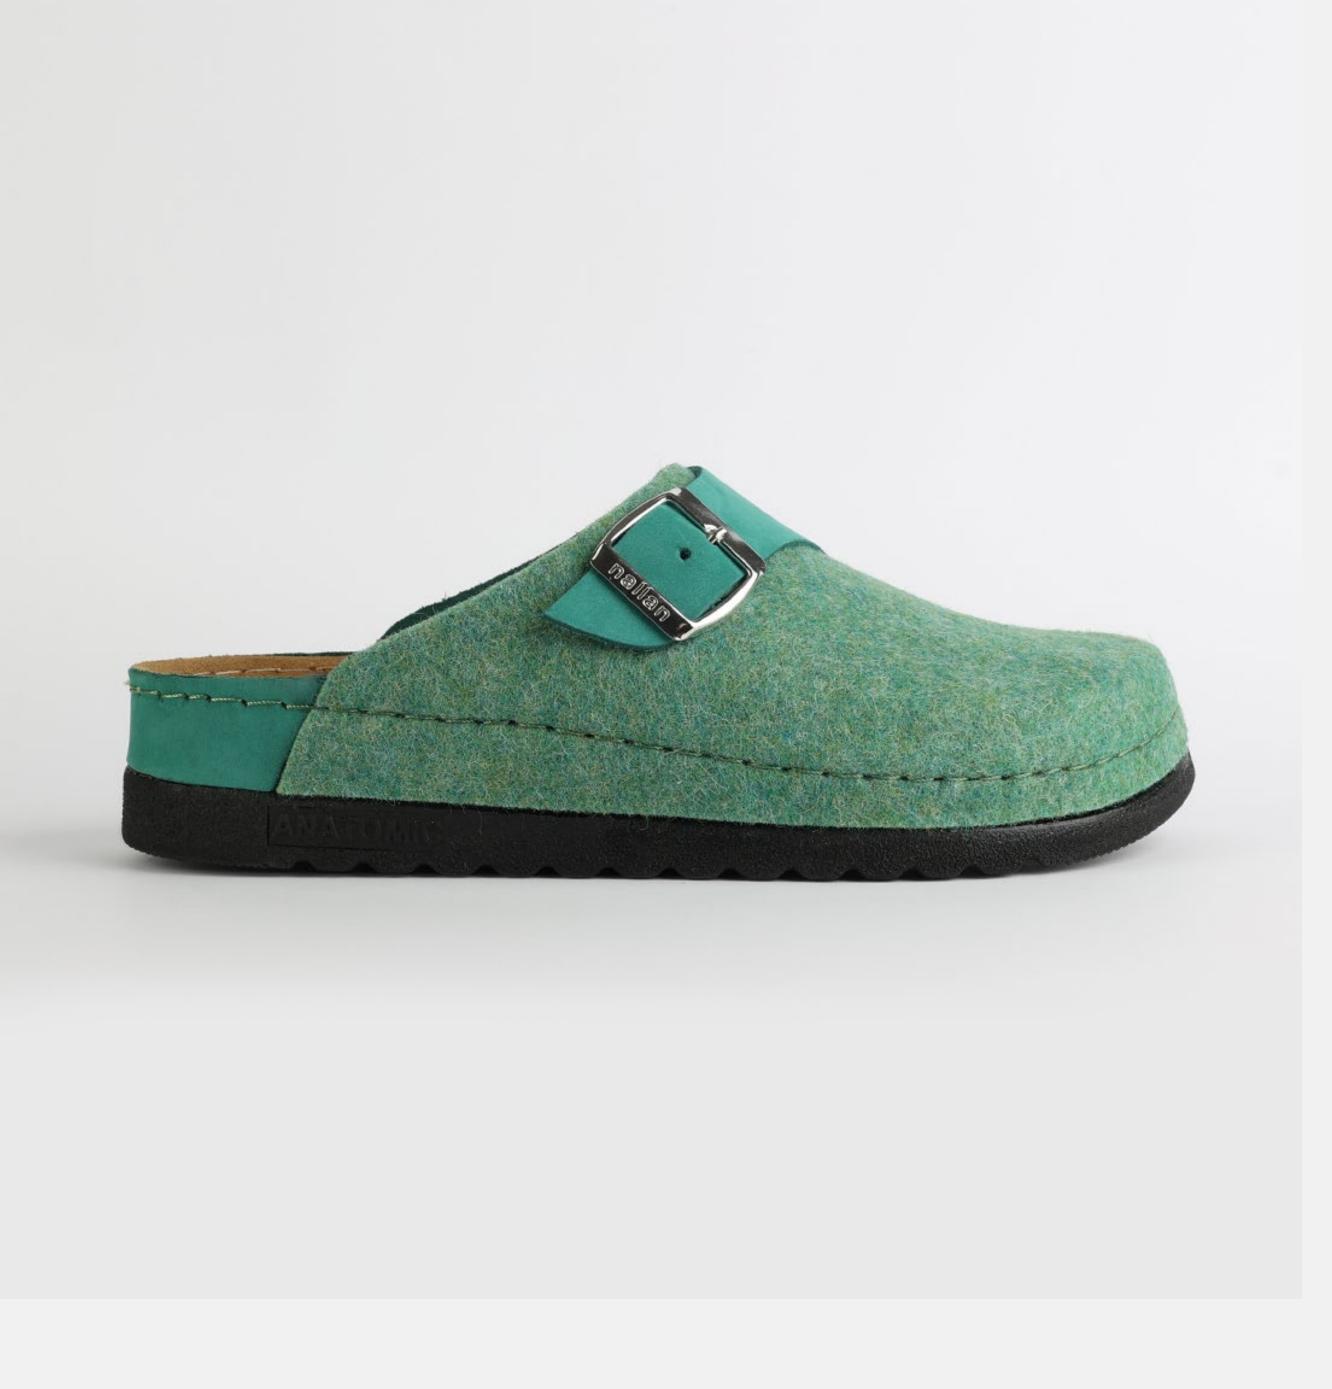

# WL031GREEN

Lana, darling, you mother of finesse. Gentle as a greatest nostalgy. You keep me warm as a goodfriend, holding tight as a family. You are my comfort zone, the one I always look forward to. Lana darling, you are a goddess.

| UPPER      | 100% Cotton & Leather |
|------------|-----------------------|
|            |                       |
| LINING     | Leather               |
| SOLE       | PU (Polyurethane)     |
| HEEL TYPE  | Flat Anatomic         |
| ACCESORIES | Buckle                |
|            |                       |