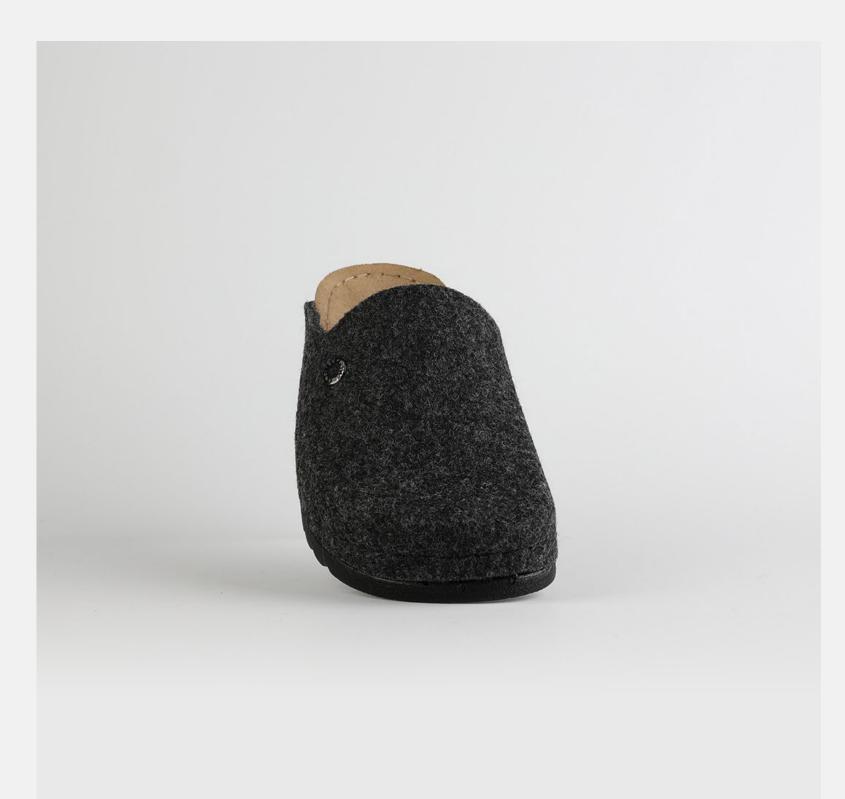

# W030 BLACK

Lana, darling, you mother of finesse. Gentle as a greatest nostalgy. You keep me warm as a goodfriend, holding tight as a family. You are my comfort zone, the one I always look forward to. Lana darling, you are a goddess.

| UPPER     | 100% Cotton       |
|-----------|-------------------|
|           |                   |
| LINING    | Leather           |
|           |                   |
| SOLE      | PU (Polyurethane) |
|           |                   |
| HEEL TYPE | Flat Anatomic     |
|           |                   |