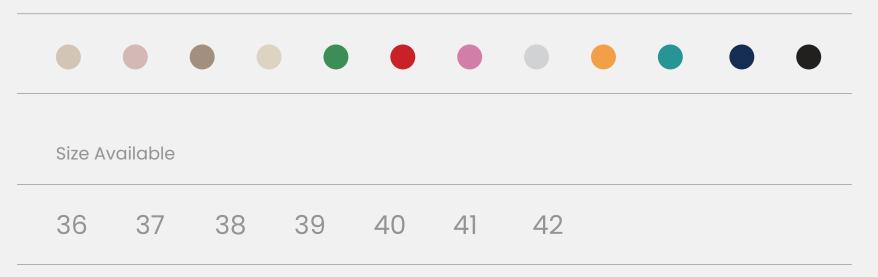

|         |          |    | •  |    |    |    |  |  |
|---------|----------|----|----|----|----|----|--|--|
| Size Av | vailable |    |    |    |    |    |  |  |
| 36      | 37       | 38 | 39 | 40 | 41 | 42 |  |  |