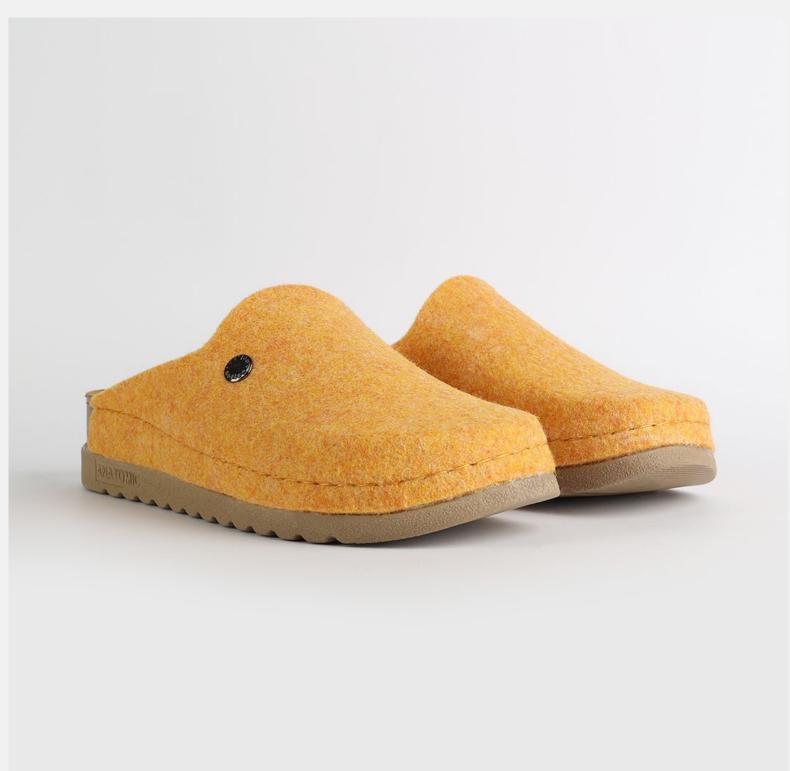

# W030 YELLOW

Lana, darling, you mother of finesse. Gentle as a greatest nostalgy. You keep me warm as a goodfriend, holding tight as a family. You are my comfort zone, the one I always look forward to. Lana darling, you are a goddess.

| UPPER     | 100% Cotton       |
|-----------|-------------------|
|           |                   |
| LINING    | Leather           |
|           |                   |
| SOLE      | PU (Polyurethane) |
|           |                   |
| HEEL TYPE | Flat Anatomic     |