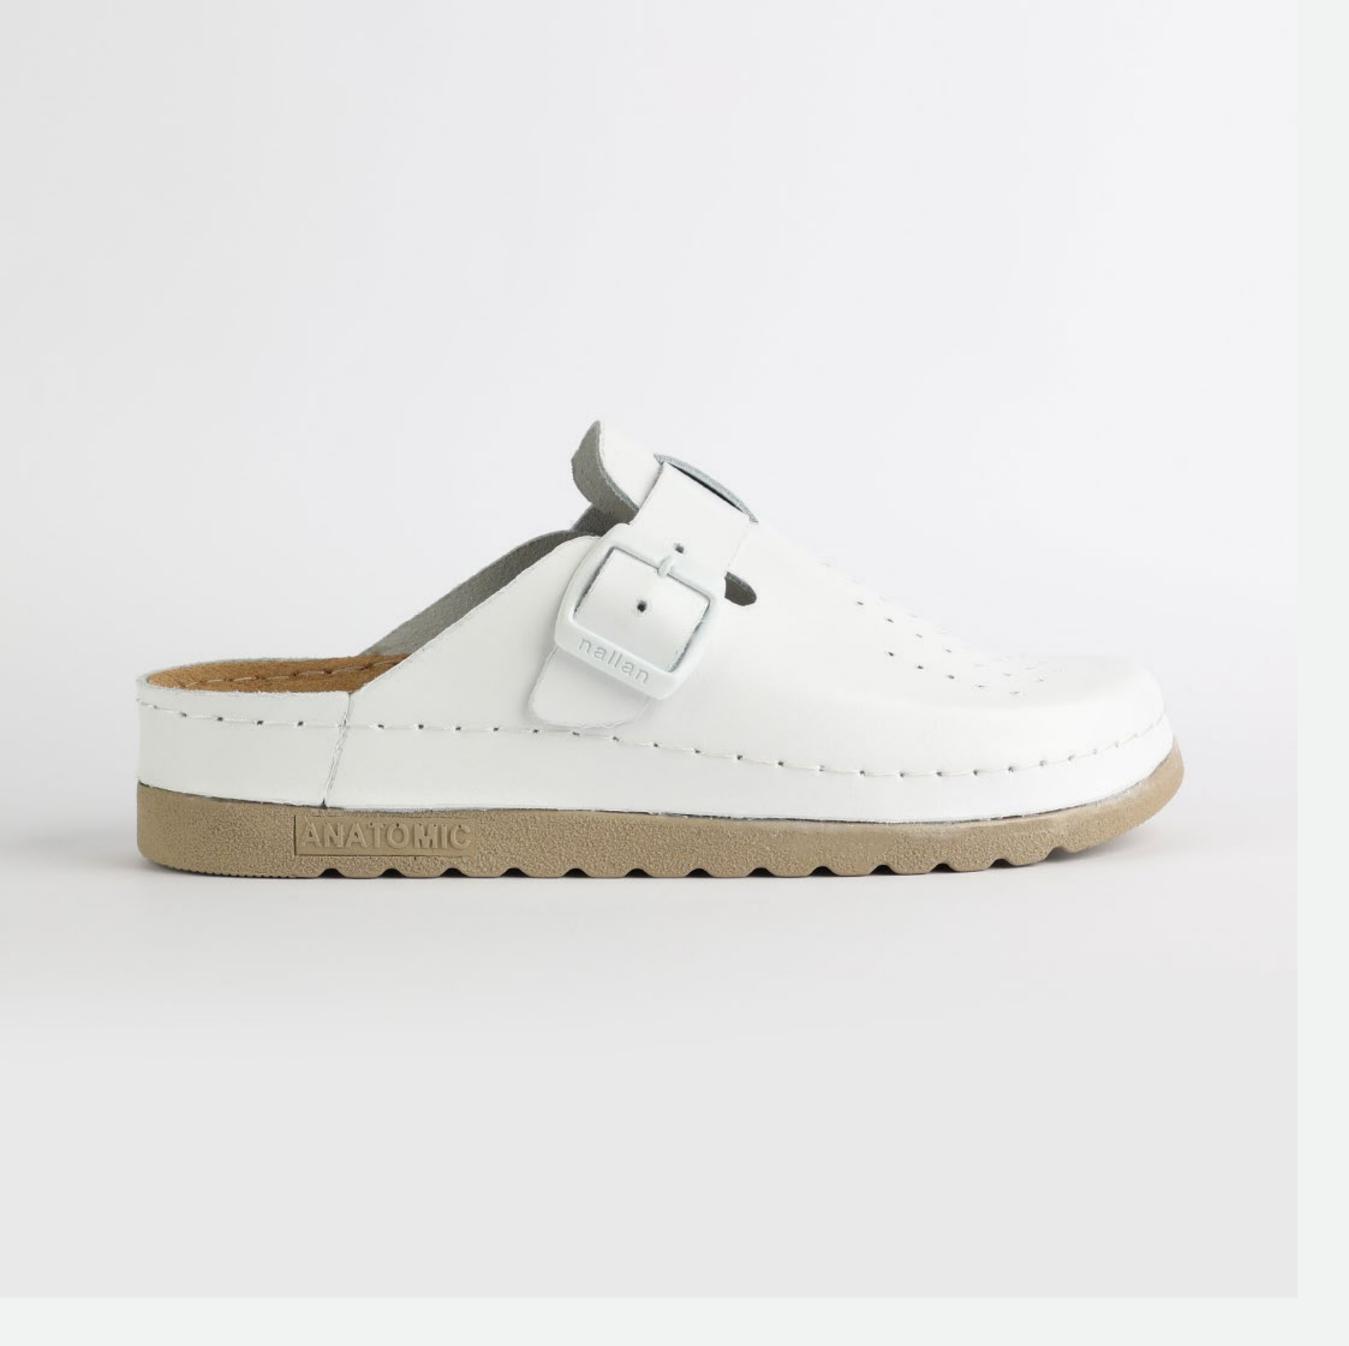

## L003WHITE

Priam is the first choice to everyone who finds themself wandering around. Working hard and living to the fullest, Priam gives you the comfort experience and feeling. Nallan created Priam, as a gift for our beloved ones.

| UPPER      | Leather           |
|------------|-------------------|
|            |                   |
| LINING     | Leather           |
| SOLE       | PU (Polyurethane) |
| HEEL TYPE  | Flat Anatomic     |
| ACCESORIES | Buckle            |