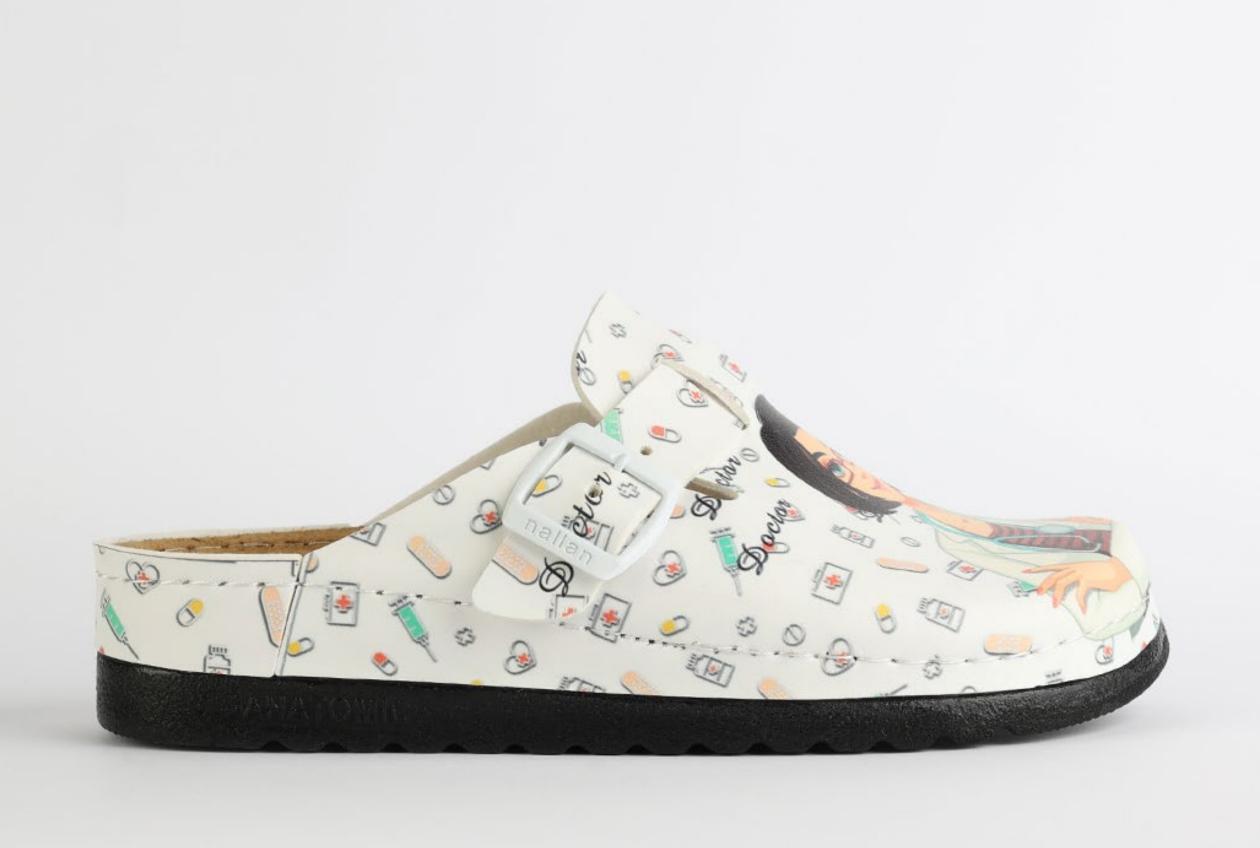

# Artsy Collection by Nallan Authentic

Slowly walking through the hall of fame with that glorious smile on your face, powerful steps ahead and a sharp direction towards your wildest dreams.

Gracefully towards the proper steps.

# L003ART34

Slowly walking through the hall of fame with that glorious smile on your face, powerful steps ahead and a sharp direction towards your wildest dreams.

Gracefully towards the proper steps.