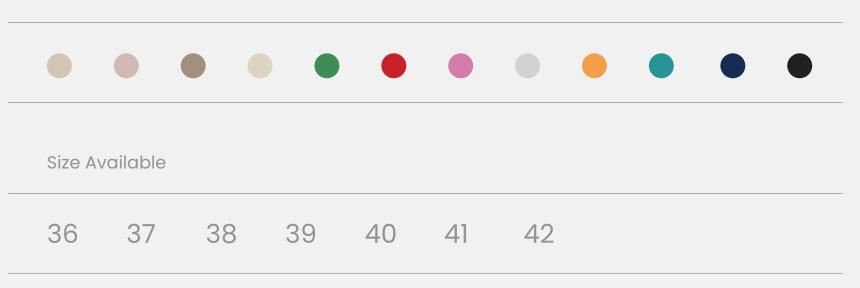

|         |          |    | •  |    |    |    |  |  |
|---------|----------|----|----|----|----|----|--|--|
| Size Av | vailable |    |    |    |    |    |  |  |
| 36      | 37       | 38 | 39 | 40 | 41 | 42 |  |  |