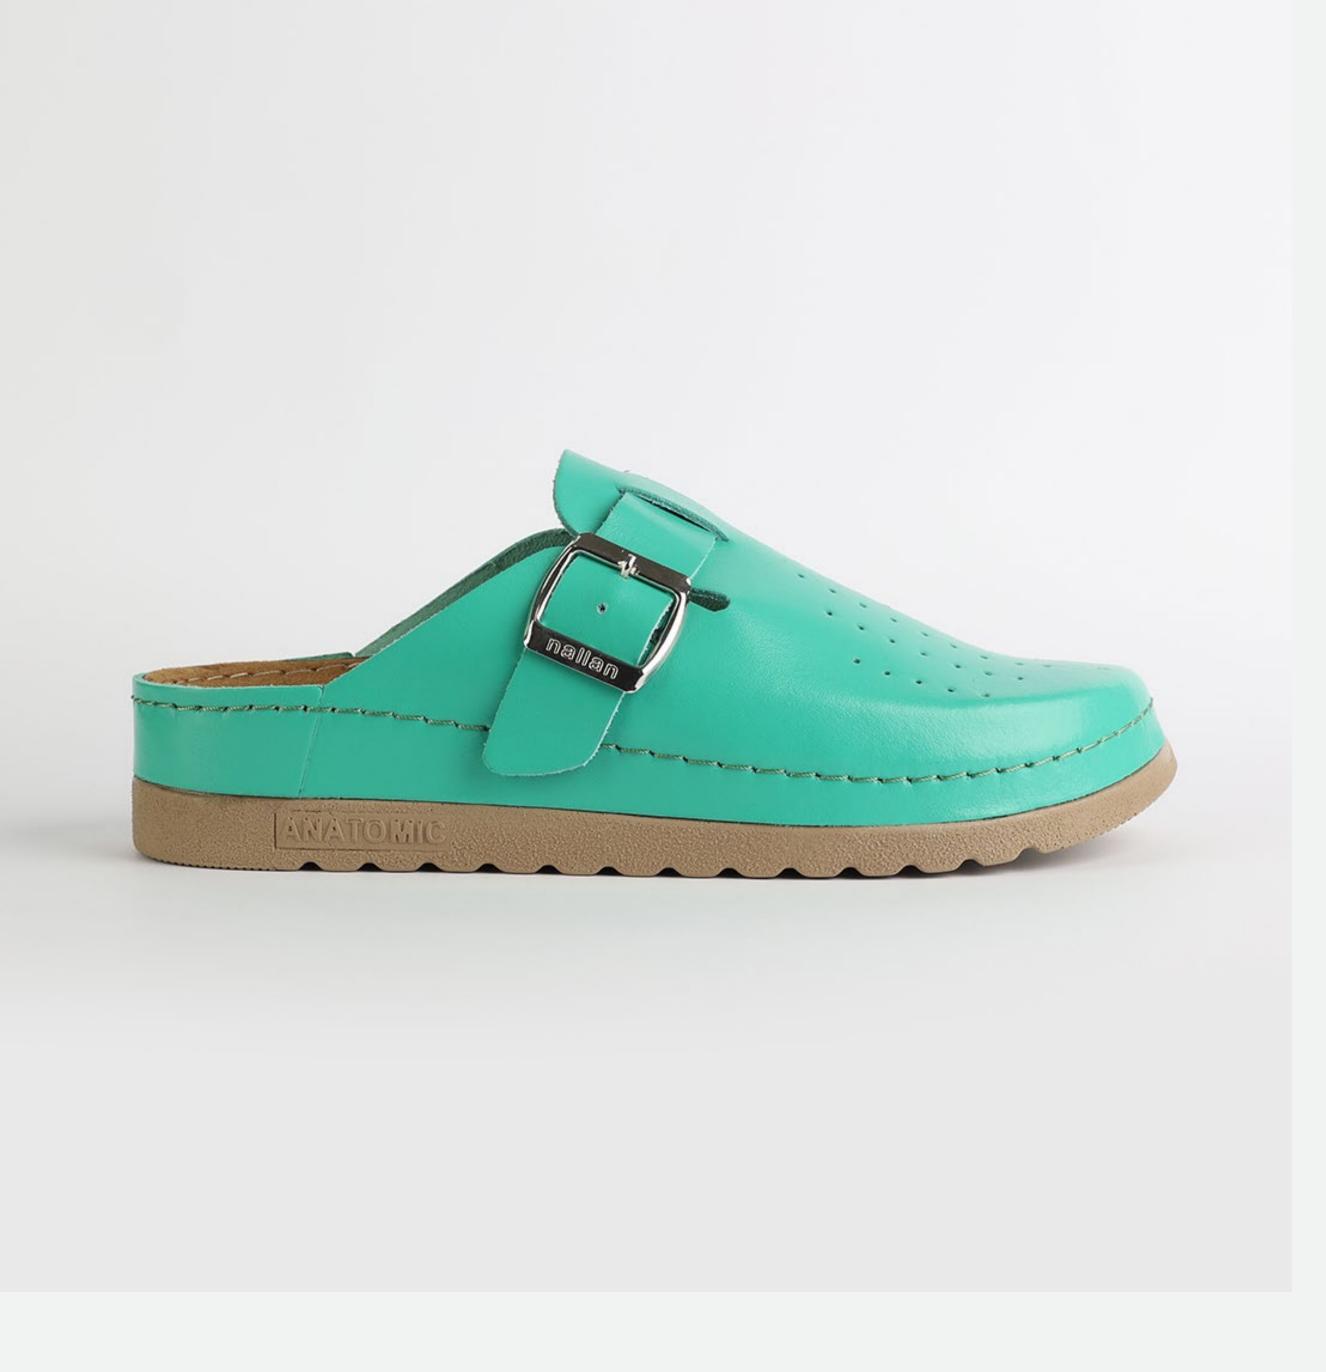

## L003GREEN

Priam is the first choice to everyone who finds themself wandering around. Working hard and living to the fullest, Priam gives you the comfort experience and feeling. Nallan created Priam, as a gift for our beloved ones.

| UPPER      | Leather           |
|------------|-------------------|
|            |                   |
| LINING     | Leather           |
| SOLE       | PU (Polyurethane) |
| HEEL TYPE  | Flat Anatomic     |
| ACCESORIES | Buckle            |

External harmony, superior balance and two-way reflection. Nallan Anatomic gives you a feeling, sensation and special experience to those who will use Nallan.