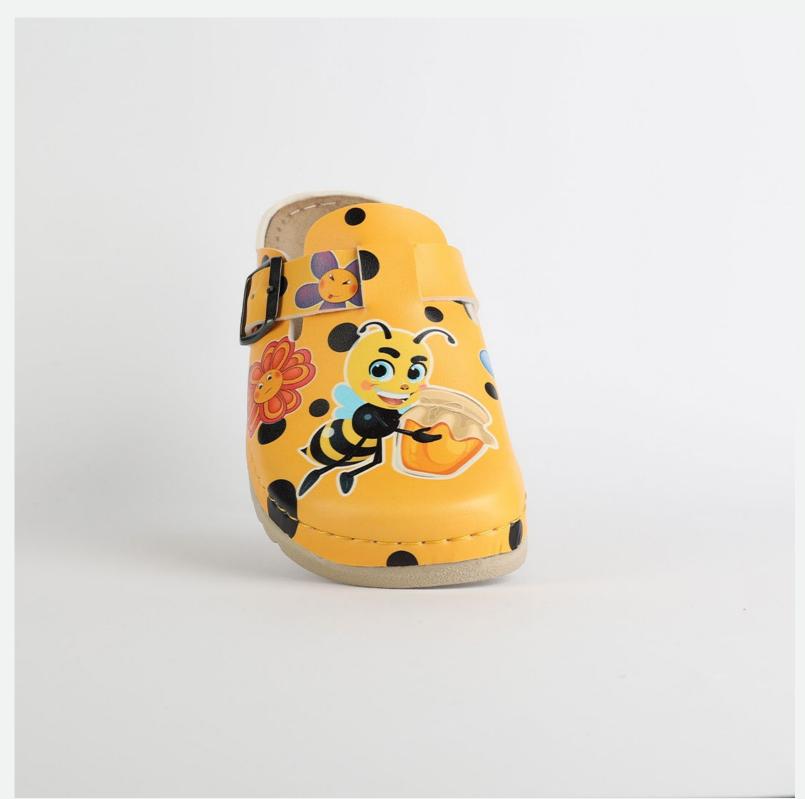

# Artsy Collection by Nallan Authentic

Slowly walking through the hall of fame with that glorious smile on your face, powerful steps ahead and a sharp direction towards your wildest dreams.

Gracefully towards the proper steps.

# L003ART34

Slowly walking through the hall of fame with that glorious smile on your face, powerful steps ahead and a sharp direction towards your wildest dreams.

Gracefully towards the proper steps.