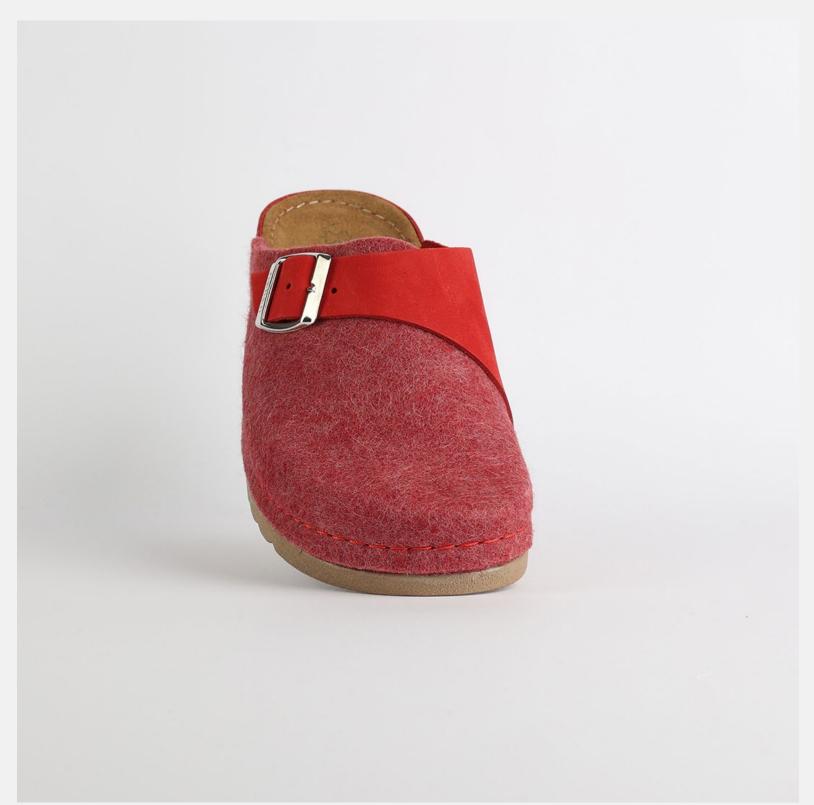

# WL031RED

Lana, darling, you mother of finesse. Gentle as a greatest nostalgy. You keep me warm as a goodfriend, holding tight as a family. You are my comfort zone, the one I always look forward to. Lana darling, you are a goddess.

| UPPER       | 100% Cotton & Leather |
|-------------|-----------------------|
|             |                       |
| LINING      | Leather               |
|             |                       |
| SOLE        | PU (Polyurethane)     |
|             |                       |
| HEEL TYPE   | Flat Anatomic         |
| 4.005000150 | Б. 11                 |
| ACCESORIES  | Buckle                |
|             |                       |