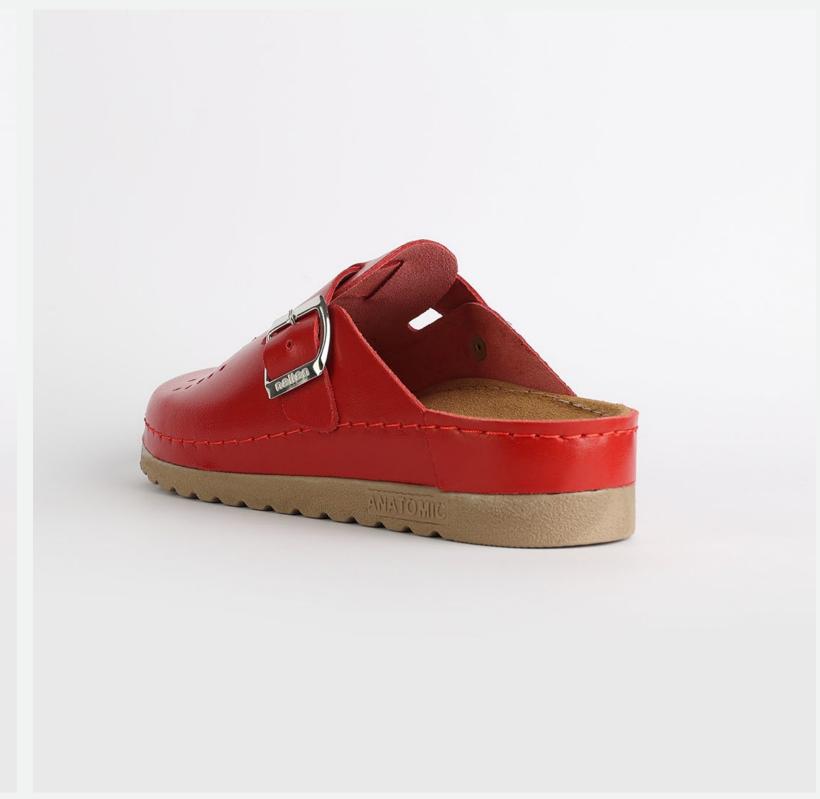

# WL031RED

Lana, darling, you mother of finesse. Gentle as a greatest nostalgy. You keep me warm as a goodfriend, holding tight as a family. You are my comfort zone, the one I always look forward to. Lana darling, you are a goddess.

| UPPER       | 100% Cotton & Leather |
|-------------|-----------------------|
|             |                       |
| LINING      | Leather               |
|             |                       |
| SOLE        | PU (Polyurethane)     |
|             |                       |
| HEEL TYPE   | Flat Anatomic         |
| 4.005000150 | Б. 11                 |
| ACCESORIES  | Buckle                |
|             |                       |